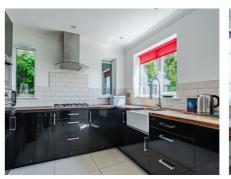

## 26 Windsor Way, Langford, Bedfordshire, SG18 9PB

Bright and spacious two double bedroom semi-detached bungalow situated in a quiet cul-de-sac location yet close at hand to village amenities. Offered with re-fitted kitchen with built in appliances plus useful utility room, large living room with bi-fold doors overlooking the rear garden and good sized shower room. Off road parking is provided by a driveway and a larger than average garage with electric up and over door. The secluded rear garden extends to approx 100ft and enjoys views over countryside.