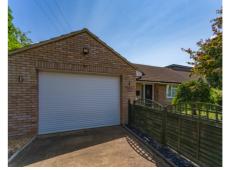

## 26 Windsor Way, Langford, Bedfordshire, SG18 9PB

Bright and spacious two double bedroom semi-detached bungalow situated in a quiet cul-de-sac location yet close at hand to village amenities. Offered with re-fitted kitchen with built in appliances plus useful utility room, large living room with bi-fold doors overlooking the rear garden and good sized shower room. Off road parking is provided by a driveway and a larger than average garage with electric up and over door. The secluded rear garden extends to approx 100ft and enjoys views over countryside.