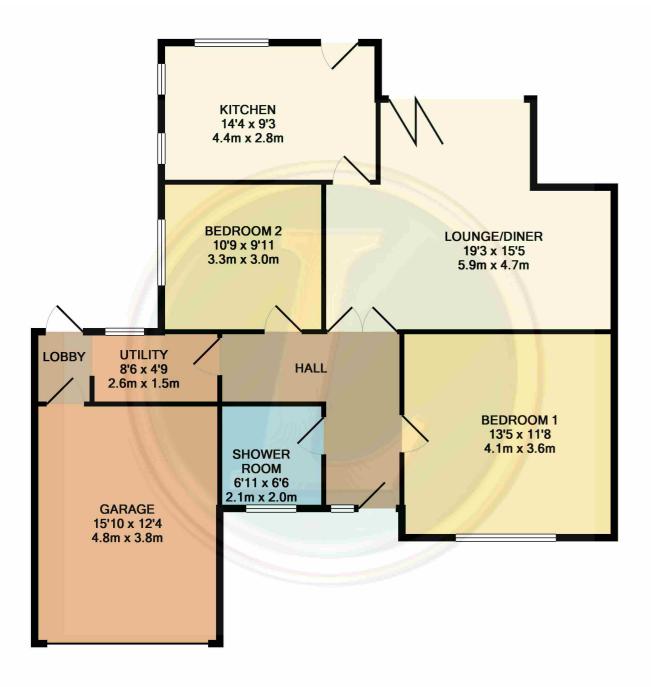

## 26 Windsor Way, Langford, Bedfordshire, SG18 9PB

Bright and spacious two double bedroom semi-detached bungalow situated in a quiet cul-de-sac location yet close at hand to village amenities. Offered with re-fitted kitchen with built in appliances plus useful utility room, large living room with bi-fold doors overlooking the rear garden and good sized shower room. Off road parking is provided by a driveway and a larger than average garage with electric up and over door. The secluded rear garden extends to approx 100ft and enjoys views over countryside.

£399,995

TOTAL APPROX. FLOOR AREA 1073 SQ.FT. (99.6 SQ.M.)
Measurements are approximate. Not to scale. Illustrative purposes only
Made with Metropix ©2018

- TWO DOUBLE BEDROOM SEM-DETACHED BUNGALOW
- LOUNGE/DINING ROOM WITH BI-FOLDING DOORS TO REAR
- KITCHEN/BREAKFAST ROOM WITH BUILT IN APPLIANCES
- 100ft GARDEN WITH VIEWS OVER FARMLAND
- LARGE GARAGE + DRIVEWAY
- UTILITY ROOM
- GOOD SIZED SHOWER ROOM
- QUIET CUL DE SAC LOCATION
- CLOSE AT HAND TO VILLAGE AMENITIES + BUS STOP