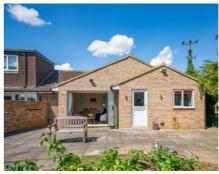

## 26 Windsor Way, Langford, Bedfordshire, SG18 9PB

Bright and spacious two double bedroom semi-detached bungalow situated in a quiet cul-de-sac location yet close at hand to village amenities. Offered with re-fitted kitchen with built in appliances plus useful utility room, large living room with bi-fold doors overlooking the rear garden and good sized shower room. Off road parking is provided by a driveway and a larger than average garage with electric up and over door. The secluded rear garden extends to approx 100ft and enjoys views over countryside.