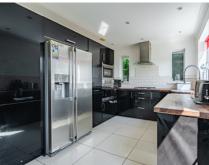

## 26 Windsor Way, Langford, Bedfordshire, SG18 9PB

Bright and spacious two double bedroom semi-detached bungalow situated in a quiet cul-de-sac location yet close at hand to village amenities. Offered with re-fitted kitchen with built in appliances plus useful utility room, large living room with bi-fold doors overlooking the rear garden and good sized shower room. Off road parking is provided by a driveway and a larger than average garage with electric up and over door. The secluded rear garden extends to approx 100ft and enjoys views over countryside.