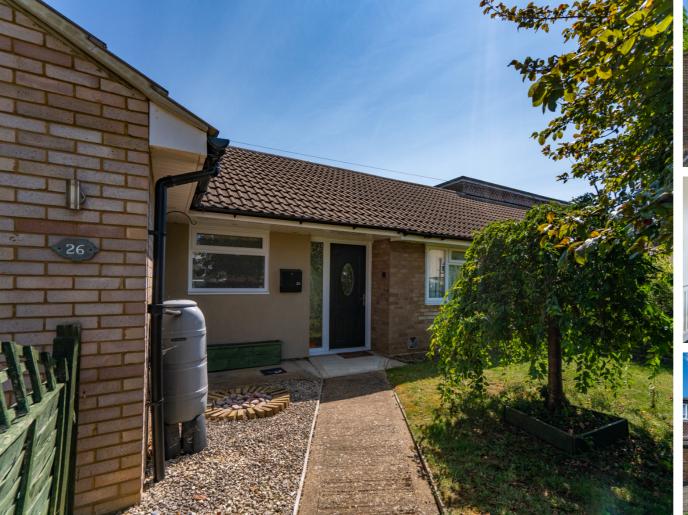

## 26 Windsor Way, Langford, Bedfordshire, SG18 9PB

Bright and spacious two double bedroom semi-detached bungalow situated in a quiet cul-de-sac location yet close at hand to village amenities. Offered with re-fitted kitchen with built in appliances plus useful utility room, large living room with bi-fold doors overlooking the rear garden and good sized shower room. Off road parking is provided by a driveway and a larger than average garage with electric up and over door. The secluded rear garden extends to approx 100ft and enjoys views over countryside.