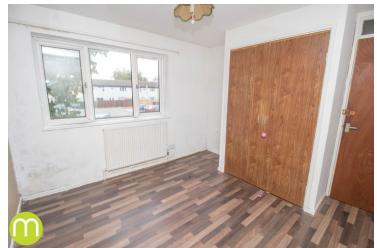

#### **Entrance Porch**

With storage cupboard, doors to;

#### Hallway

With UPVC double glazed door and window to rear, stairs rising to first floor and doors to;