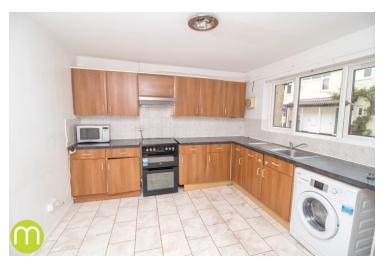

#### Kitchen

10' 10" x 10' 10" (3.30m x 3.30m) With UPVC double glazed window to front, radiator, a range of matching eye level and base units with drawers and worktops over, inset sink and drainer, tiled splashbacks, space for kitchen appliances.