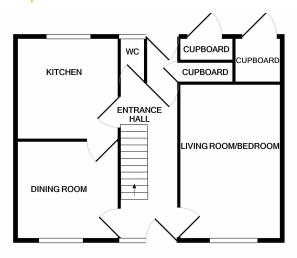

#### **Entrance Porch**

With storage cupboard, doors to;

#### Hallway

With UPVC double glazed door and window to rear, stairs rising to first floor and doors to;

#### WC

With UPVC double glazed window to front, low level WC, wash hand basin.

#### Kitchen

10' 10" x 10' 10" (3.30m x 3.30m) With UPVC double glazed window to front, radiator, a range of matching eye level and base units with drawers and worktops over, inset sink and drainer, tiled splashbacks, space for kitchen appliances.

#### **Dining Room**

10' 10" x 10' 5" (3.30m x 3.17m) With UPVC double glazed window to rear, radiator.

#### **Living Room**

 $16'6" \times 10' 10"$  (5.03m x 3.30m) With UPVC double glazed window to rear, radiator.

#### Floorplans

#### GROUND FLOOR

Whilst every attempt has been made to ensure the accuracy of the floor plan contained here, measuremen of doors, windows, rooms and any other items are approximate and no responsibility is taken for any error omission, or mis-statement. This plan is for illustrative purposes only and should be used as such by any prospective purchaser. The services, systems and appliances shown have not been tested and no guarante as to their operability or efficiency can be given Made with Metropix \$\infty\$2020