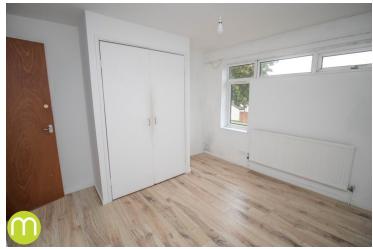

#### **Bedroom One**

11'7" x 11'0" (3.53m x 3.35m) With UPVC double glazed window to rear, radiator, built in wadrobe.

#### **Bedroom Two**

 $10'9" \times 10'8"$  (3.28m x 3.25m) With UPVC double glazed window to front, radiator.

#### **Bedroom Three**

10' 9" x 10' 7" (3.28m x 3.23m) With UPVC double glazed window to rear, built in wardrobe, radiator.

#### **Bedroom Four**

 $10'6" \times 7'5"$  (3.20m x 2.26m) With UPVC double glazed window to front, radiator, built in cupboard.

#### **Bedroom Five**

 $6'5" \times 5'10"$  (1.96m x 1.78m) With UPVC double glazed window to rear.