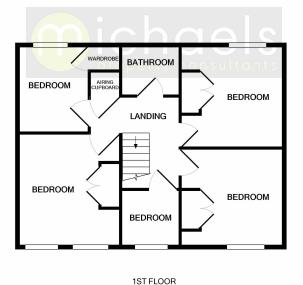

#### Landing

With airing cupboard, doors to;

#### **Bedroom One**

11'7" x 11'0" (3.53m x 3.35m) With UPVC double glazed window to rear, radiator, built in wadrobe.

#### **Bedroom Two**

 $10'9" \times 10'8"$  (3.28m x 3.25m) With UPVC double glazed window to front, radiator.

#### **Bedroom Three**

10' 9" x 10' 7" (3.28m x 3.23m) With UPVC double glazed window to rear, built in wardrobe, radiator.

#### **Bedroom Four**

 $10'6" \times 7'5"$  (3.20m x 2.26m) With UPVC double glazed window to front, radiator, built in cupboard.

#### **Bedroom Five**

 $6'5" \times 5'10"$  (1.96m x 1.78m) With UPVC double glazed window to rear.

#### **Bathroom**

With two UPVC obscure windows to rear, low level WC, wash hand basin, panelled bath, part tiled walls.

#### Floorplans