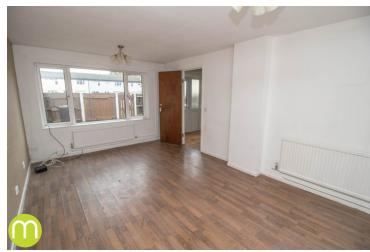

#### **Living Room**

 $16'6" \times 10' 10"$  (5.03m x 3.30m) With UPVC double glazed window to rear, radiator.