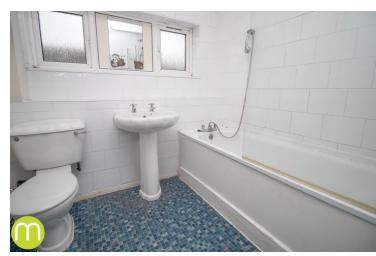

#### **Bathroom**

With two UPVC obscure windows to rear, low level WC, wash hand basin, panelled bath, part tiled walls.