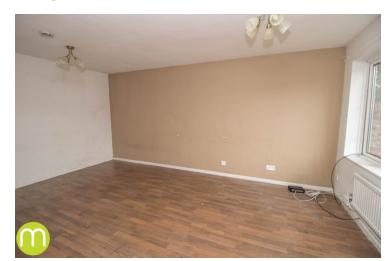

#### **Living Room**

 $16'6" \times 10' 10"$  (5.03m x 3.30m) With UPVC double glazed window to rear, radiator.