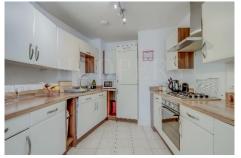

**<u>Kitchen:</u>** 9'0" x 8'4" (2.73m x 2.55m). Tiled flooring. Fitted with a range of eye level wall mounted cabinets and matching base cabinets with work surfaces above. Integrated appliances including fridge/freezer and dishwasher. Plumbed for washing machine. Built-in gas hob and extractor hood above hob. Split level oven. Stainless steel sink unit with mixer tap. Wall mounted gas boiler.