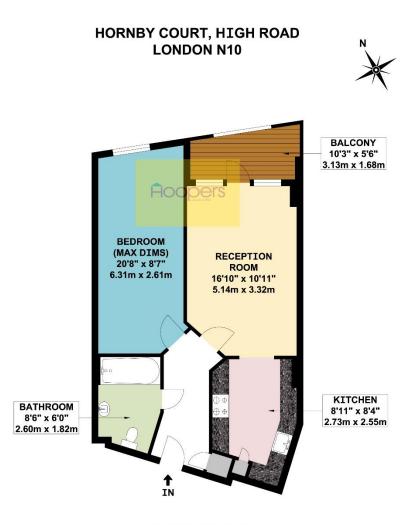

- Air control unit
- Elevator to building
- Security entry phone system to communal door
- Lease of approximately 113 years
- Gross internal floor area including balcony of 620 sq ft (58 sq m) approximately

### **First Floor:**

Entrance Hall: Large storage cupboard with air control unit.

**Lounge:** 16'10" x 10'11" (5.14m x 3.32m). Wood flooring. Door to balcony which can be enclosed during the winter with potential use as a study, etc. Open plan with:-

**<u>Kitchen:</u>** 9'0" x 8'4" (2.73m x 2.55m). Tiled flooring. Fitted with a range of eye level wall mounted cabinets and matching base cabinets with work surfaces above. Integrated appliances including fridge/freezer and dishwasher. Plumbed for washing machine. Built-in gas hob and extractor hood above hob. Split level oven. Stainless steel sink unit with mixer tap. Wall mounted gas boiler.

Bedroom: 20'8" x 8'7" (6.31m x 2.61m). Double glazed window.

Bathroom: 8'6" x 6'0" (2.60m x 1.82m). Panelled bath, wash hand basin and low level WC.

Lease: 125 years from 1<sup>st</sup> August 2012, thus having approximately 113 years remaining.

# HORNBY COURT, HIGH ROAD, WILESDEN, NW10 (CONTINUED)

FIRST FLOOR FLAT

APPROX. GROSS INTERNAL FLOOR AREA 570.27 SQ. FT / 52.98 SQ. M APPROX. GROSS INTERNAL FLOOR AREA INCLUDING THE BALCONY 620.00 SQ. FT / 57.60 SQ. M

WHILST EVERY ATTEMPT HAS BEEN MADE TO ENSURE THE ACCURACY OF THE FLOOR PLAN CONTA INED HERE, MEASUREMENTS OF DOORS, WINDOWS, ROOMS AND ANY OTHER ITEMS ARE APPROXIMATE AND NO RESPONSIBILITY IS TAKEN FOR ANY ERROR, ON INSIGNO, OR MISSIATIZEMENT HIJS FLAX IS FOR ILLUSTRATIVE PURCHASER. AND SHOLDE USED AS SUCH, BY ANY PROSPECTIVE PURCHASER. FLOOR PLANS ARE NOT DONE TO "SCALE".