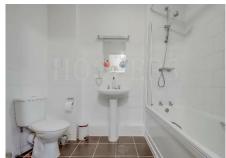

Bedroom: 20'8" x 8'7" (6.31m x 2.61m). Double glazed window.

Bathroom: 8'6" x 6'0" (2.60m x 1.82m). Panelled bath, wash hand basin and low level WC.

Lease: 125 years from 1<sup>st</sup> August 2012, thus having approximately 113 years remaining.