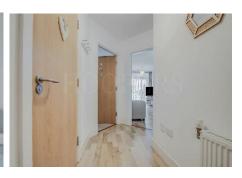

### **First Floor:**

Entrance Hall: Large storage cupboard with air control unit.

**Lounge:** 16'10" x 10'11" (5.14m x 3.32m). Wood flooring. Door to balcony which can be enclosed during the winter with potential use as a study, etc. Open plan with:-