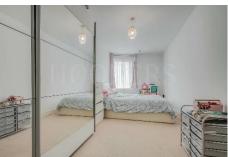

Bedroom: 20'8" x 8'7" (6.31m x 2.61m). Double glazed window.

Bathroom: 8'6" x 6'0" (2.60m x 1.82m). Panelled bath, wash hand basin and low level WC.

Lease: 125 years from 1<sup>st</sup> August 2012, thus having approximately 113 years remaining.