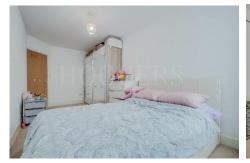

Bedroom: 20'8" x 8'7" (6.31m x 2.61m). Double glazed window.

Bathroom: 8'6" x 6'0" (2.60m x 1.82m). Panelled bath, wash hand basin and low level WC.

Lease: 125 years from 1<sup>st</sup> August 2012, thus having approximately 113 years remaining.