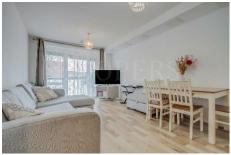

### **First Floor:**

Entrance Hall: Large storage cupboard with air control unit.

**Lounge:** 16'10" x 10'11" (5.14m x 3.32m). Wood flooring. Door to balcony which can be enclosed during the winter with potential use as a study, etc. Open plan with:-

**<u>Kitchen:</u>** 9'0" x 8'4" (2.73m x 2.55m). Tiled flooring. Fitted with a range of eye level wall mounted cabinets and matching base cabinets with work surfaces above. Integrated appliances including fridge/freezer and dishwasher. Plumbed for washing machine. Built-in gas hob and extractor hood above hob. Split level oven. Stainless steel sink unit with mixer tap. Wall mounted gas boiler.