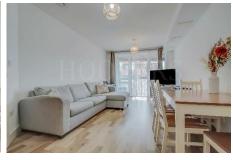

### **First Floor:**

Entrance Hall: Large storage cupboard with air control unit.

**Lounge:** 16'10" x 10'11" (5.14m x 3.32m). Wood flooring. Door to balcony which can be enclosed during the winter with potential use as a study, etc. Open plan with:-

**<u>Kitchen:</u>** 9'0" x 8'4" (2.73m x 2.55m). Tiled flooring. Fitted with a range of eye level wall mounted cabinets and matching base cabinets with work surfaces above. Integrated appliances including fridge/freezer and dishwasher. Plumbed for washing machine. Built-in gas hob and extractor hood above hob. Split level oven. Stainless steel sink unit with mixer tap. Wall mounted gas boiler.