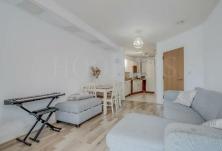

### **First Floor:**

Entrance Hall: Large storage cupboard with air control unit.

**Lounge:** 16'10" x 10'11" (5.14m x 3.32m). Wood flooring. Door to balcony which can be enclosed during the winter with potential use as a study, etc. Open plan with:-