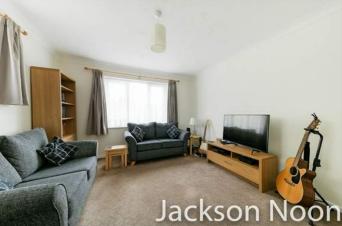

Melton Fields, Epsom KT19 9QH

£230,000 - Leasehold

#### PROPERTY SUMMARY

JACKSON NOON ESTATE AGENTS are pleased to offer this MODERN ONE DOUBLE BEDROOM APARTMENT with modern kitchen, REFITTED BATHROOM, double glazed windows, communal gardens and ALLOCATED PARKING located in a CUL DE SAC close to EWELL WEST (ZONE 6) BRITISH RAIL STATION ...VIEWING RECOMMENDED.

#### POINTS OF INTEREST

- One Bedroom First Floor Flat
- Modern Kitchen
- Refitted Bathroom

- Double Glazing
- Communal Gardens
- Viewing Recommended







#### ROOM DESCRIPTIONS

# Front Door to

## **Communal Entrance Hall**

Stairs to first floor

## Own Front Door to

#### Entrance Hall

Airing cupboard, storage cupboard, heater

## Lounge

13' 10" x 11' 6" (4.22m x 3.51m) Heater, two double glazed windows

#### Kitchen

11' 6"  $\times$  7' 11" (3.51 m  $\times$  2.41 m) Single drainer stainless steel sink unit inset in roll top work surface, range of cupboards and units, space for fridge freezer, plumbing for autowash, space for cooker, access to loft, double glazed window

### Bedroom 1

10' 9" x 10' (3.28m x 3.05m) Double glazed window

#### Modern Bathroom

Comprising panel enclosed bath with mixer taps and shower attachment, fitted shower, shower screen, low level WC, wash hand basin, tiled walls and floor

# Outside

## **Communa