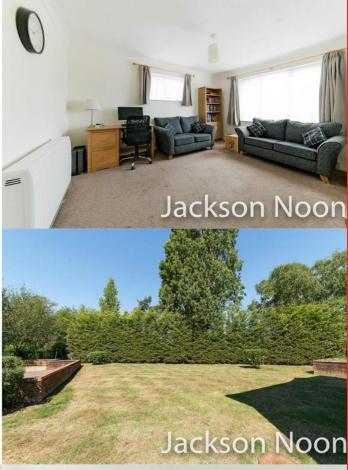

## Lounge

13' 10" x 11' 6" (4.22m x 3.51m) Heater, two double glazed windows

## **Communal Gardens**

Mainly laid to lawn, mature borders