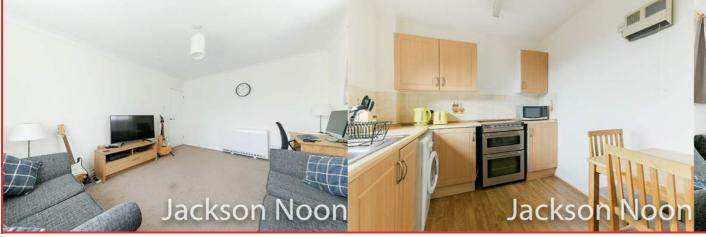

## Lounge

13' 10" x 11' 6" (4.22m x 3.51m) Heater, two double glazed windows

#### Kitchen

11' 6"  $\times$  7' 11" (3.51 m  $\times$  2.41 m) Single drainer stainless steel sink unit inset in roll top work surface, range of cupboards and units, space for fridge freezer, plumbing for autowash, space for cooker, access to loft, double glazed window