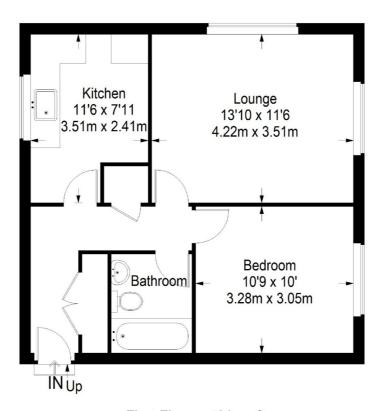

## Lounge

13' 10" x 11' 6" (4.22m x 3.51m) Heater, two double glazed windows

#### Kitchen

11' 6"  $\times$  7' 11" (3.51 m  $\times$  2.41 m) Single drainer stainless steel sink unit inset in roll top work surface, range of cupboards and units, space for fridge freezer, plumbing for autowash, space for cooker, access to loft, double glazed window

### Bedroom 1

10' 9" x 10' (3.28m x 3.05m) Double glazed window

#### Modern Bathroom

Comprising panel enclosed bath with mixer taps and shower attachment, fitted shower, shower screen, low level WC, wash hand basin, tiled walls and floor

# First Floor = 481 sq ft

Approximate Gross Internal Area FIRST FLOOR = 481 sq ft / 44.68 sq m Total = 481 sq ft / 44.68 sq m

This plan is for layout guidance only. Not drawn to scale unless stated. Windows and door openings are approximate. Whilst every care is taken in the preparation of this plan, please check all dimensions, shapes and compass bearings before making any decisions reliant upon them. (ID357409)