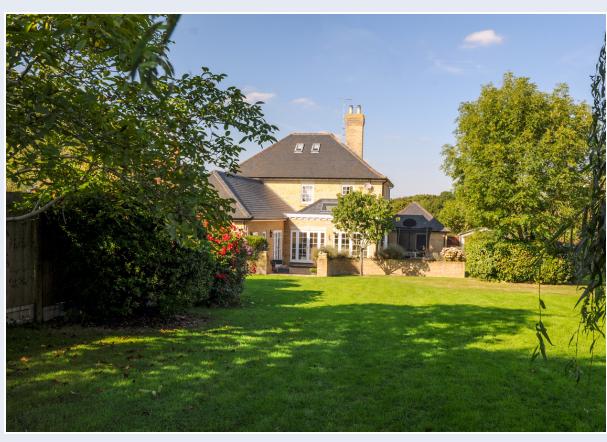

## Chelmsford | Essex | CM3 8HL

The Property Specialists are delighted to offer this beautiful home located in an exclusive courtyard of just three individually designed, high specification country homes. Built in Georgian style, this is an exceptional and much improved family home with remarkably large, bright rooms radiating from a fine reception hall. The house has been designed to offer 21st century living, with all the features of the Georgian period such as the high ceilings, large sash windows and the imposing double door entrance. Modern comforts include wiring for audio sound system, electric skylights, alarm system and log burning stove.

Much of this superb family home enjoys views over the well-manicured gardens and countryside beyond. The grounds lie to both the side and rear, extending to about 0.56 of an acre and include large expanses of perfectly striped lawns, along with a wide variety of well planted mature shrubs, trees, flower beds and borders. An extensive stone terrace runs the full length of the house, providing an ideal area for outdoor entertaining, whilst to the far end of the garden is another lawned area with an unspoilt countryside backdrop. The double garage and ample driveway parking are located to the front of the property. There is also a secure gated walkway that surrounds the immediate boundary, ideal for keeping dogs.