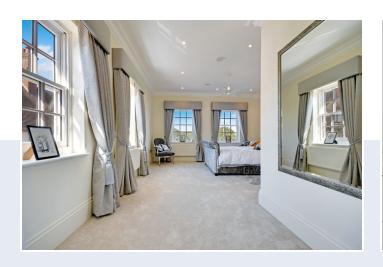

The ground floor has four principal reception rooms together with a study, cloakroom, shower room and a particularly spacious kitchen/breakfast room with utility and boot room; offering extensive entertaining space with doors that lead into the dining and sitting rooms, and patio doors leading out to the south facing terrace. To the first and second floor are five bedrooms, two have en-suite facilities, and a family bathroom that has a separate access from bedroom two. Of particular note, the master bedroom has a surprisingly large dressing room that extends over the kitchen/breakfast room.