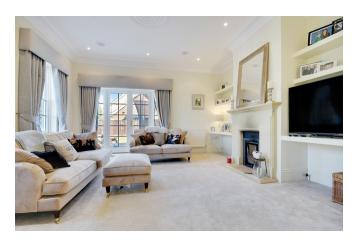

The ground floor has four principal reception rooms together with a study, cloakroom, shower room and a particularly spacious kitchen/breakfast room with utility and boot room; offering extensive entertaining space with doors that lead into the dining and sitting rooms, and patio doors leading out to the south facing terrace. To the first and second floor are five bedrooms, two have en-suite facilities, and a family bathroom that has a separate access from bedroom two. Of particular note, the master bedroom has a surprisingly large dressing room that extends over the kitchen/breakfast room.