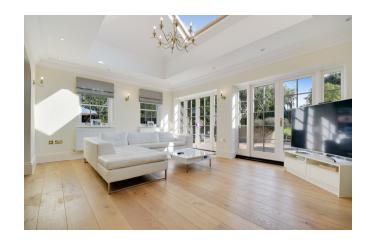

The ground floor has four principal reception rooms together with a study, cloakroom, shower room and a particularly spacious kitchen/breakfast room with utility and boot room; offering extensive entertaining space with doors that lead into the dining and sitting rooms, and patio doors leading out to the south facing terrace. To the first and second floor are five bedrooms, two have en-suite facilities, and a family bathroom that has a separate access from bedroom two. Of particular note, the master bedroom has a surprisingly large dressing room that extends over the kitchen/breakfast room.