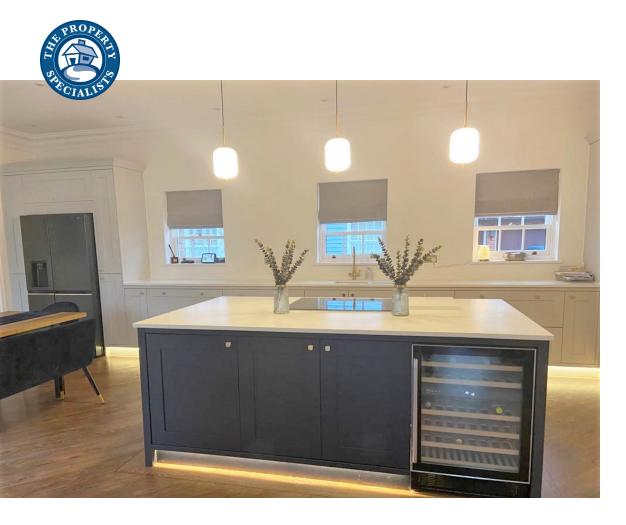

The ground floor has four principal reception rooms together with a study, cloakroom, shower room and a particularly spacious kitchen/breakfast room with utility and boot room; offering extensive entertaining space with doors that lead into the dining and sitting rooms, and patio doors leading out to the south facing terrace. To the first and second floor are five bedrooms, two have en-suite facilities, and a family bathroom that has a separate access from bedroom two. Of particular note, the master bedroom has a surprisingly large dressing room that extends over the kitchen/breakfast room.