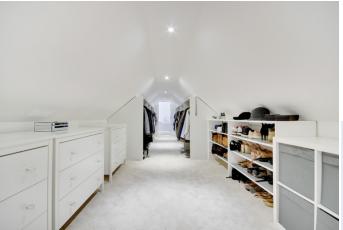

The ground floor has four principal reception rooms together with a study, cloakroom, shower room and a particularly spacious kitchen/breakfast room with utility and boot room; offering extensive entertaining space with doors that lead into the dining and sitting rooms, and patio doors leading out to the south facing terrace. To the first and second floor are five bedrooms, two have en-suite facilities, and a family bathroom that has a separate access from bedroom two. Of particular note, the master bedroom has a surprisingly large dressing room that extends over the kitchen/breakfast room.

- Detached Georgian Home
- Large Dressing Room
- Ground Floor Cloakroom / WC
- Open Plan Kitchen Living Space
- 0.56 Acres of Land
- Separate Utility Room
- French Doors Opening To Patio
  Area
- Bright Entrance Hall
- Large Double Garage
- Four Double Bedrooms