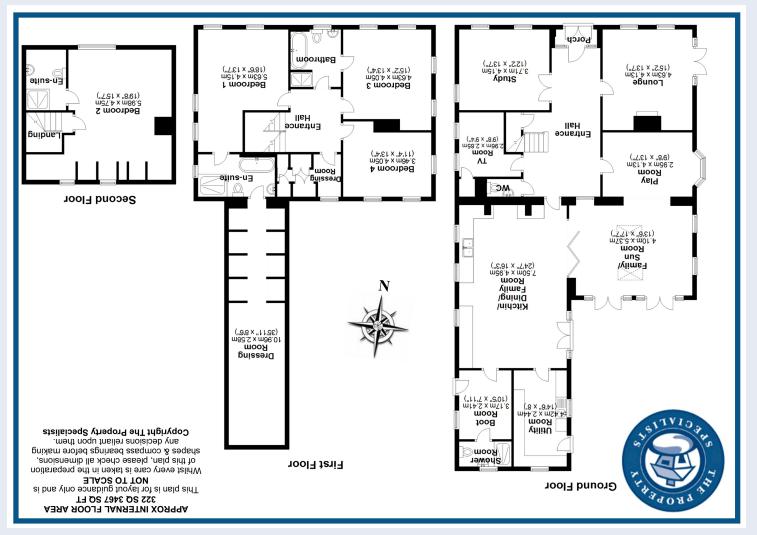

The ground floor has four principal reception rooms together with a study, cloakroom, shower room and a particularly spacious kitchen/breakfast room with utility and boot room; offering extensive entertaining space with doors that lead into the dining and sitting rooms, and patio doors leading out to the south facing terrace. To the first and second floor are five bedrooms, two have en-suite facilities, and a family bathroom that has a separate access from bedroom two. Of particular note, the master bedroom has a surprisingly large dressing room that extends over the kitchen/breakfast room.

- Detached Georgian Home
- Large Dressing Room
- Ground Floor Cloakroom / WC
- Open Plan Kitchen Living Space
- 0.56 Acres of Land
- Separate Utility Room
- French Doors Opening To Patio
  Area
- Bright Entrance Hall
- Large Double Garage
- Four Double Bedrooms