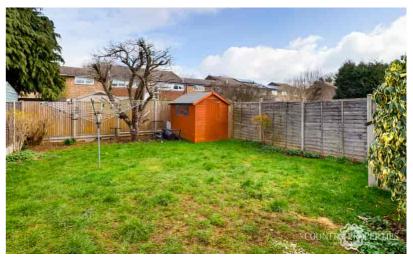

#### Rear Garden

Seating area providing space for outside dining and entertaining. Mainly laid to lawn. Outside tap. Shed. Fence to boundary. Door access to the garage,