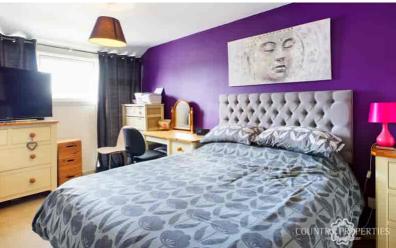

#### Master Bedroom

Carpeted. Thermostatically controlled radiator. Built in wardrobe. Double glazed UPVC window overlooking the front.