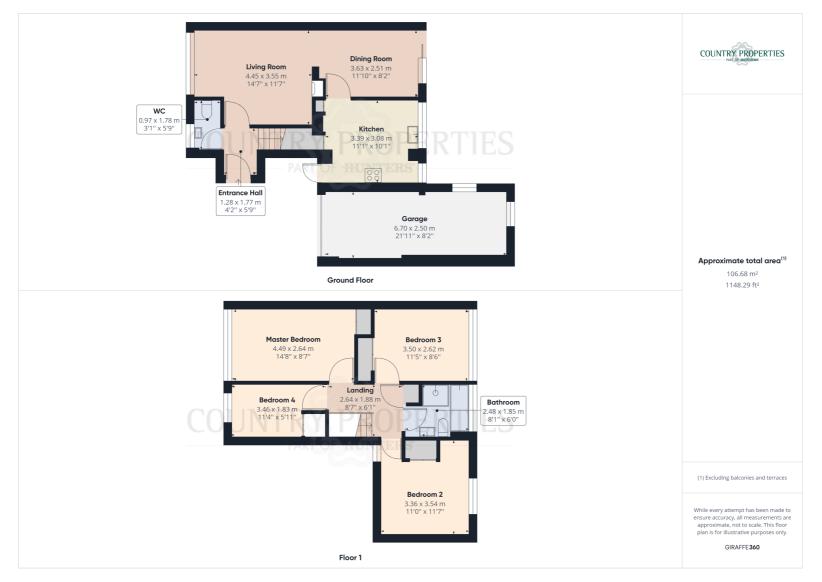

#### **Ground Floor**

#### **Entrance Hall**

Entry via double glazed front door opening through to entrance hall. Stairs to first floor which are carpeted.. Wood effect laminate flooring. Radiator. Door to cloakroom. Door to living room.

# Living / Dining Room

Double glazed window to the front aspect.
Carpeted flooring. TV and power points.
Radiator. Phone lines. Door to under stairs
storage cupboard. Opening through to dining
area. As you enter into the dining room you
have double glazed doors to the rear garden.
Fully carpeted. Radiator. Door leading into the
Kitchen.

## Downstairs W/C

Comprising of low level WC. Wash hand basin with chrome mixer tap. Grey tiled flooring.
Radiator. Fully tiled walls. Double glazed window with obscure glass to the front aspect.

#### Kitchen

Wood effect laminate flooring. Wood effect roll edge worktops. Plenty of wall and floor mounted storage cupboards. White fronted cupboards with round wooden knob handles. Space for under the counter washing machine and dishwasher. Space for free standing fridge freezer. Two built in storage cupboards. Cream ceramic tiles halfway around kitchen and also being used as the splash back. Built in gas hob with extractor hood over. Built in Hotpoint oven. Dual aspect double glazed UPVC windows overlooking the garden. Thermostatically controlled radiator. Stainless steel sink basin with Chrome taps. Door leading to front garden.

## First Floor

# Landing

Carpeted. Doors to master bedroom, 2nd bedroom, 3rd bedroom, 4th bedroom and bathroom. Airing cupboard with cistern tank. Loft access.

#### Master Bedroom

Carpeted. Thermostatically controlled radiator. Built in wardrobe. Double glazed UPVC window overlooking the front.

#### Bedroom 2

Oak effect laminate flooring. Radiator. Dual aspect double glazed UPVC windows overlooking the garden and front

#### Bedroom 3

Laminate effect vinyl flooring. Radiator. Double glazed UPVC window overlooking the garden. Built in wardrobe.

#### Bedroom 4

Carpeted. Built in storage cupboard. Double glazed UPVC window overlooking the front. Thermostatically controlled radiator

#### Bathroom

This lovely bathroom contains a four piece bathroom suite. Bath with chrome taps and shower over. Low level WC with dual flush. Sink basin with chrome mixer tap. Wall and floor mounted storage cupboards. Fully tiled walls. Electric power shower in shower cubicle with glass sliding doors. Heated towel rail. Spotlights.