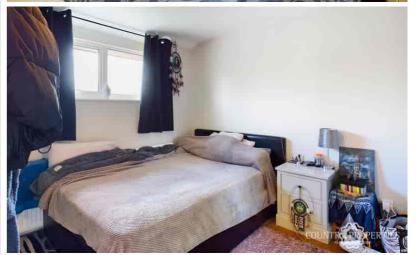

#### Bedroom 2

Oak effect laminate flooring. Radiator. Dual aspect double glazed UPVC windows overlooking the garden and front

#### Bedroom 3

Laminate effect vinyl flooring. Radiator. Double glazed UPVC window overlooking the garden. Built in wardrobe.

#### Bedroom 4

Carpeted. Built in storage cupboard. Double glazed UPVC window overlooking the front. Thermostatically controlled radiator