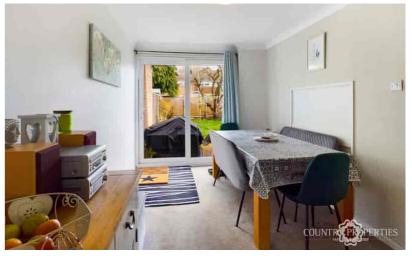

# Living / Dining Room

Double glazed window to the front aspect.
Carpeted flooring. TV and power points.
Radiator. Phone lines. Door to under stairs
storage cupboard. Opening through to dining
area. As you enter into the dining room you
have double glazed doors to the rear garden.
Fully carpeted. Radiator. Door leading into the
Kitchen.