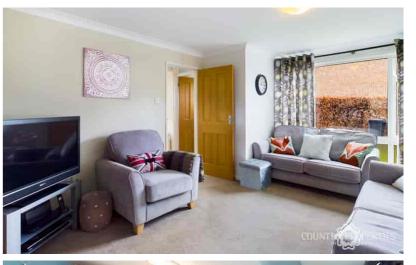

# Living / Dining Room

Double glazed window to the front aspect.
Carpeted flooring. TV and power points.
Radiator. Phone lines. Door to under stairs
storage cupboard. Opening through to dining
area. As you enter into the dining room you
have double glazed doors to the rear garden.
Fully carpeted. Radiator. Door leading into the
Kitchen.