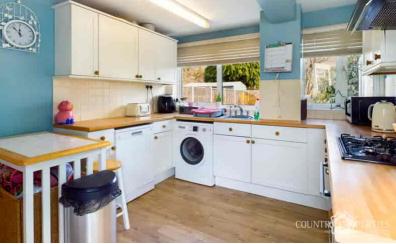

#### Kitchen

Wood effect laminate flooring. Wood effect roll edge worktops. Plenty of wall and floor mounted storage cupboards. White fronted cupboards with round wooden knob handles. Space for under the counter washing machine and dishwasher. Space for free standing fridge freezer. Two built in storage cupboards. Cream ceramic tiles halfway around kitchen and also being used as the splash back. Built in gas hob with extractor hood over. Built in Hotpoint oven. Dual aspect double glazed UPVC windows overlooking the garden. Thermostatically controlled radiator. Stainless steel sink basin with Chrome taps. Door leading to front garden.