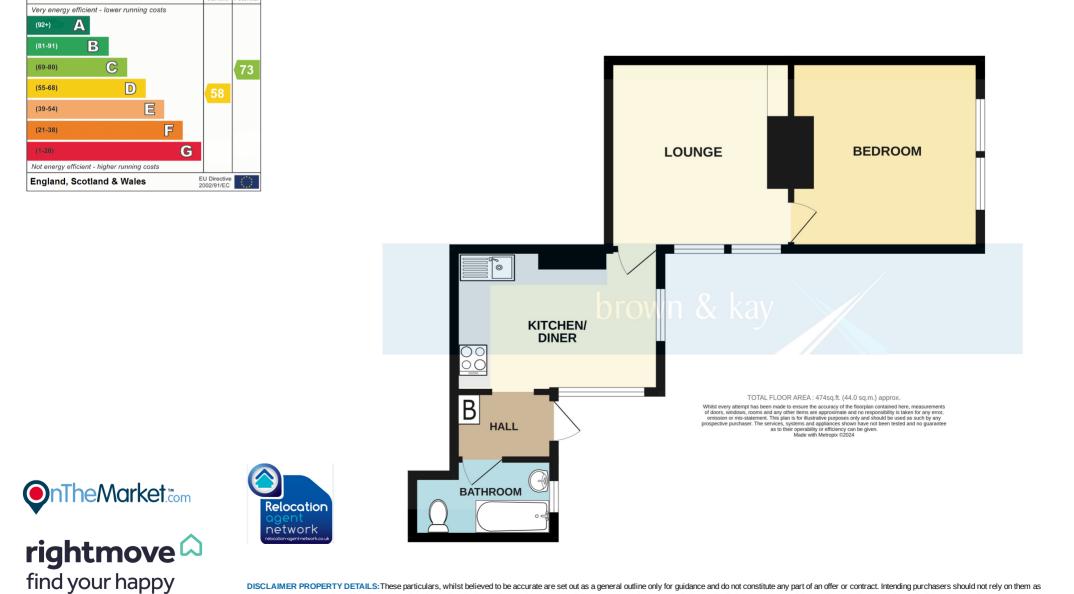

#### **KITCHEN/BREAKFAST ROOM**

12' 11" x 9' 7" (3.94m x 2.92m) Fitted with a range of wall and base units with work surfaces over, inset gas hob with wall mounted filter above and matching oven under, inset sink drainer, space for fridge, space for table and chairs, double glazed windows to the side and rear aspects.

# LOUNGE

12' 0" x 11' 7" (3.66m x 3.53m) Double glazed window, double opening cupboard with further cupboard above, radiator.

## **BEDROOM**

12' 1" x 11' 10" ( $3.68m \times 3.61m$ ) Feature decorative cornicing to ceiling, double glazed window, radiator.

# BATHROOM

8' 1" x 4' 10" (2.46m x 1.47m) Double glazed window, suite comprising panelled bath with screen and wall mounted shower, wash hand basin and low level w.c. Tiled walls, radiator.