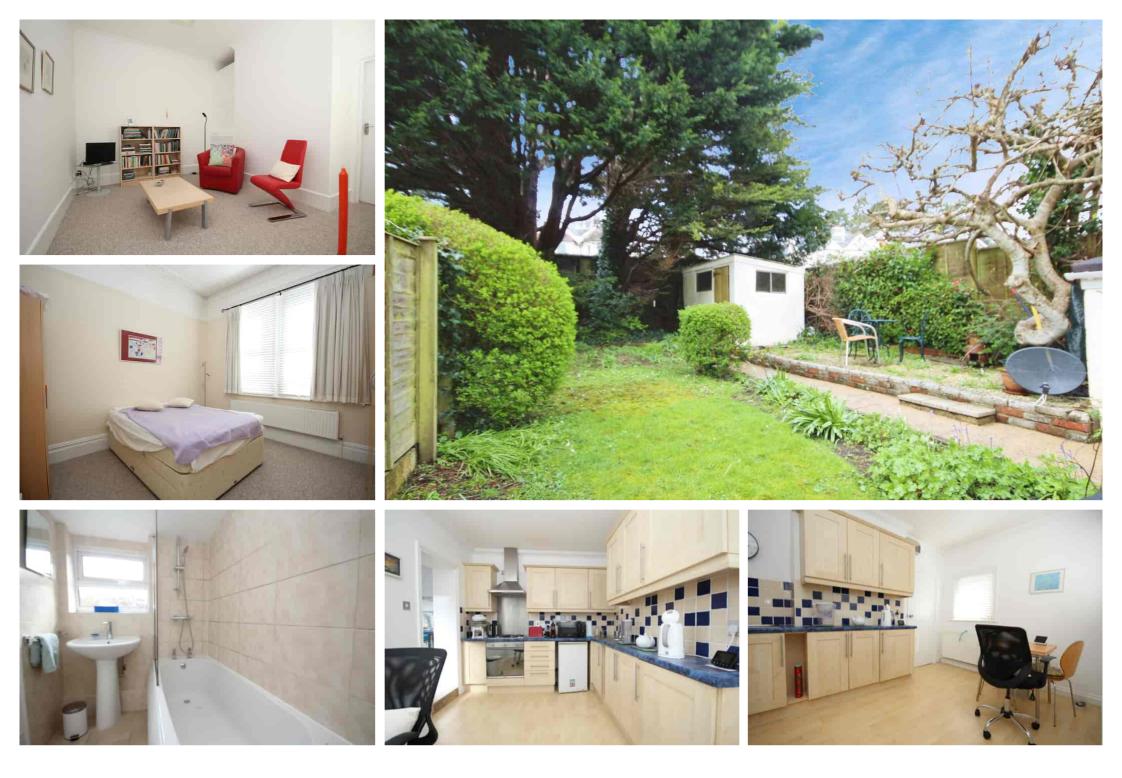

#### **PRIVATE REAR GARDEN**

A particular feature of the home is the private rear garden which is of a more than generous size with area of decking, lawn with flower and shrub borders, pathway and raised area, surrounded by mature planting and fencing.

# LOUNGE

12' 0" x 11' 7" (3.66m x 3.53m) Double glazed window, double opening cupboard with further cupboard above, radiator.

## **BEDROOM**

12' 1" x 11' 10" ( $3.68m \times 3.61m$ ) Feature decorative cornicing to ceiling, double glazed window, radiator.

# BATHROOM

8' 1" x 4' 10" (2.46m x 1.47m) Double glazed window, suite comprising panelled bath with screen and wall mounted shower, wash hand basin and low level w.c. Tiled walls, radiator.

#### **KITCHEN/BREAKFAST ROOM**

12' 11" x 9' 7" (3.94m x 2.92m) Fitted with a range of wall and base units with work surfaces over, inset gas hob with wall mounted filter above and matching oven under, inset sink drainer, space for fridge, space for table and chairs, double glazed windows to the side and rear aspects.