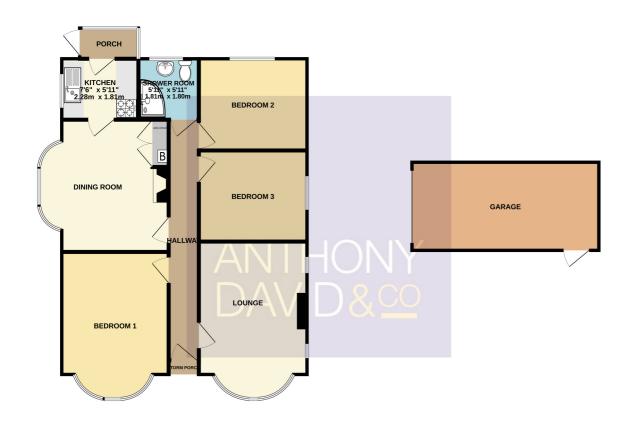

## ANTHONY DAVID&

GROUND FLOOR 791 sq.ft. (73.5 sq.m.) approx. GARAGE 157 sq.ft. (14.6 sq.m.) approx.

Entrance Hall 3' 0" x 23' 7" (0.91m x 7.19m) Lounge 10' 7" x 15' 3" (3.23m x 4.65m) Dining Room 12' 8" x 12' 11" (3.86m x 3.94m) Kitchen 7' 6" x 5' 11" (2.29m x 1.80m) Bedroom One 10' 5" x 14' 4" (3.17m x 4.37m) Bedroom Two 10' 7" x 9' 0" (3.23m x 2.74m) Bedroom Three 10' 7" x 9' 0" (3.23m x 2.74m) Bathroom 6' 0" x 6' 0" (1.83m x 1.83m) Garage 18' 3" x 8' 7" (5.56m x 2.62m) Conservatory 5' 9" x 3' 0" (1.75m x 0.91m) Garden Enclosed Parking Off-Road Parking and Garage Council Tax Band C

TOTAL FLOOR AREA : 948 sq.ft. (88.1 sq.m.) approx. Whilst every attempt has been made to ensure the accuracy of the floorplan contained there, measurements of doors, windows, rooms and any other items are approximate and no responsibility is taken for any error, omision or mis-statement. This plan is for illustrative purposes only and should be used as such by any prospective purchaser. The services, systems and applicances shown have no been tested and no guarantee as to their operability or efficiency can be given. Made with Heropic \$2023