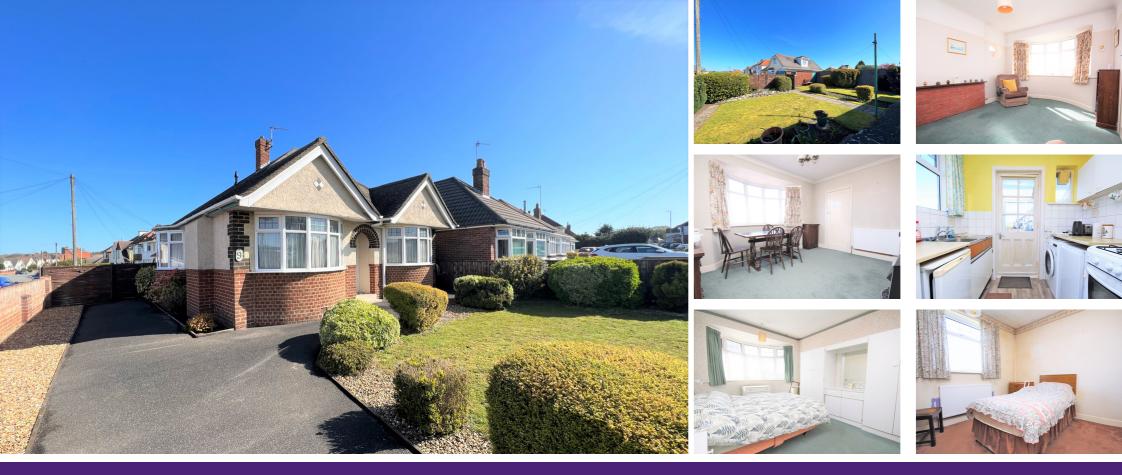

## 9 Dorchester Road, Oakdale, Poole, Dorset BH15 3JU

\*\* NO FORWARD CHAIN \*\* A spacious three double bedroom detached bungalow on a key road in Oakdale within close proximity to local shops, schools, parks, library and amenities. This versatile property would benefit from cosmetic updating and internal viewing is highly recommended to appreciate the array of accommodation on offer which comprises: 15ft lounge, fitted kitchen and separate dining room. Externally the property boasts a well maintained rear garden, mostly laid to lawn with mature shrubs, and paved access to the rear off-road parking and detached garage. This beautiful double fronted bungalow is sat on a corner plot with scope to extend (STPP). Further features of this charming bungalow include: feature bay windows, gas central heating and UPVC double glazing. Nearby Schools - Stanley Green Infants, Oakdale Juniors, St Edwards RC/CoE and Poole High School.

## ANTHONY DAVID&

GROUND FLOOR 791 sq.ft. (73.5 sq.m.) approx. GARAGE 157 sq.ft. (14.6 sq.m.) approx.

Entrance Hall 3' 0" x 23' 7" (0.91m x 7.19m) Lounge 10' 7" x 15' 3" (3.23m x 4.65m) Dining Room 12' 8" x 12' 11" (3.86m x 3.94m) Kitchen 7' 6" x 5' 11" (2.29m x 1.80m) Bedroom One 10' 5" x 14' 4" (3.17m x 4.37m) Bedroom Two 10' 7" x 9' 0" (3.23m x 2.74m) Bedroom Three 10' 7" x 9' 0" (3.23m x 2.74m) Bathroom 6' 0" x 6' 0" (1.83m x 1.83m) Garage 18' 3" x 8' 7" (5.56m x 2.62m) Conservatory 5' 9" x 3' 0" (1.75m x 0.91m) Garden Enclosed Parking Off-Road Parking and Garage Council Tax Band C