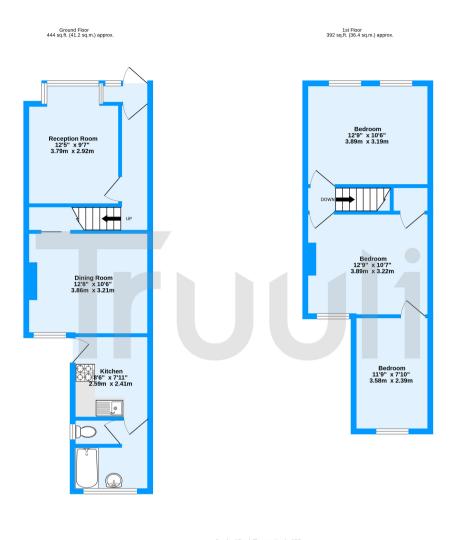

Crowland Road, Thornton Heath, CR7

TOTAL FLOOR AREA: 836 sq.ft. (77.7 sq.m.) approx.

Measurements are approximate. Not to scale. Illustrative purposes only
Made with Metropix ©2023