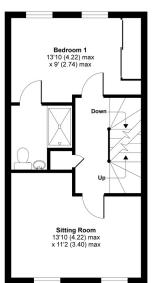

#### Swaledale Road, Warminster, BA12

Approximate Area = 1149 sq ft / 106.7 sq m For identification only - Not to scale

Floor plan produced in accordance with RICS Property Measurement Standards incorporating International Property Measurement Standards (IPMS2 Residential). ©nichecom 2021. Produced for Cooper and Tanner. REF: 773751

FIRST FLOOR

## Description

A well presented four bedroom, three storey, modern semi detached family home being offered for sale with no onward chain. The property enjoys an enclosed rear garden, allocated parking for 2 vehicles and internal viewing comes highly recommended. In brief the accommodation comprises entrance hall with turning stair case rising to the first floor, study, kitchen/diner with a range of fitted wall and base units and french doors lead onto the garden. To the first floor is the sitting room overlooking the green and the main bedroom with en-suite. To the second floor there are three further bedrooms and a bathroom.