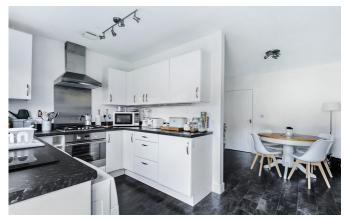

## Description

A well presented four bedroom, three storey, modern semi detached family home being offered for sale with no onward chain. The property enjoys an enclosed rear garden, allocated parking for 2 vehicles and internal viewing comes highly recommended. In brief the accommodation comprises entrance hall with turning stair case rising to the first floor, study, kitchen/diner with a range of fitted wall and base units and french doors lead onto the garden. To the first floor is the sitting room overlooking the green and the main bedroom with en-suite. To the second floor there are three further bedrooms and a bathroom.

#### **Features**

- Three storey modern townhouse
- · Overlooking the green to the front
- Off road parking
- Kitchen/diner
- First floor living room
- Four bedrooms
- En-suite shower room and a family bathroom
- Enclosed garden to the rear
- No onward chain
- · Viewing highly recommended