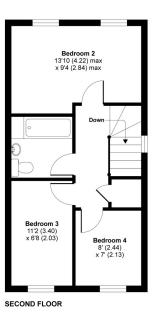

#### Swaledale Road, Warminster, BA12

Approximate Area = 1149 sq ft / 106.7 sq m For identification only - Not to scale

Floor plan produced in accordance with RICS Property Measurement Standards incorporating International Property Measurement Standards (IPMS2 Residential). ©nichecom 2021. Produced for Cooper and Tanner. REF: 773751

## Description

A well presented four bedroom, three storey, modern semi detached family home being offered for sale with no onward chain. The property enjoys an enclosed rear garden, allocated parking for 2 vehicles and internal viewing comes highly recommended. In brief the accommodation comprises entrance hall with turning stair case rising to the first floor, study, kitchen/diner with a range of fitted wall and base units and french doors lead onto the garden. To the first floor is the sitting room overlooking the green and the main bedroom with en-suite. To the second floor there are three further bedrooms and a bathroom.