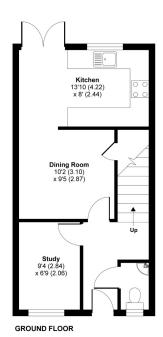

#### Swaledale Road, Warminster, BA12

Approximate Area = 1149 sq ft / 106.7 sq m For identification only - Not to scale

Floor plan produced in accordance with RICS Property Measurement Standards incorporating International Property Measurement Standards (IPMS2 Residential). ©nichecom 2021. Produced for Cooper and Tanner. REF: 773751