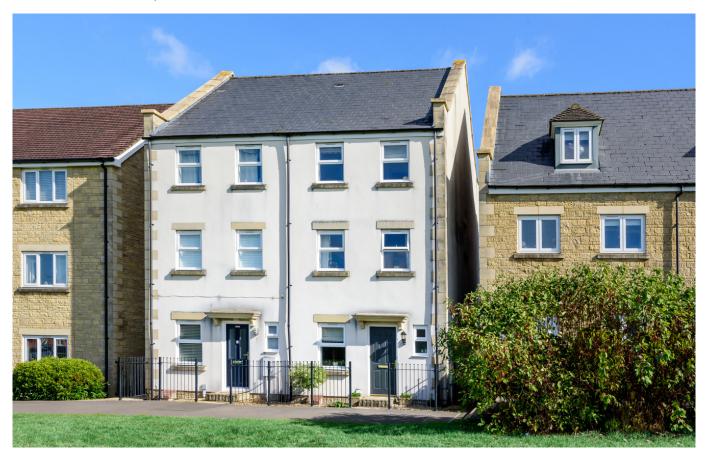

# Swaledale Road

COOPER AND TANNER

Warminster, BA128FJ

£275,000 Freehold

## Description

A well presented four bedroom, three storey, modern semi detached family home being offered for sale with no onward chain. The property enjoys an enclosed rear garden, allocated parking for 2 vehicles and internal viewing comes highly recommended. In brief the accommodation comprises entrance hall with turning stair case rising to the first floor, study, kitchen/diner with a range of fitted wall and base units and french doors lead onto the garden. To the first floor is the sitting room overlooking the green and the main bedroom with en-suite. To the second floor there are three further bedrooms and a bathroom.

#### **Features**

- Three storey modern townhouse
- · Overlooking the green to the front
- Off road parking
- Kitchen/diner
- First floor living room
- Four bedrooms
- En-suite shower room and a family bathroom
- Enclosed garden to the rear
- No onward chain
- · Viewing highly recommended