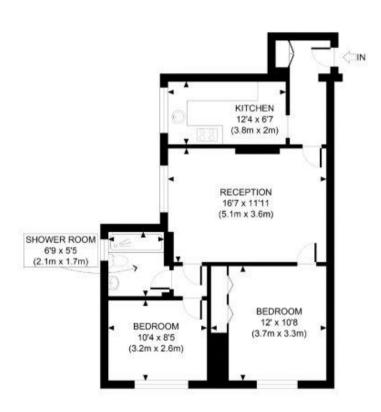

173 West End Lane West Hampstead London NW6 2LY

020 7624 4443

info@jaffeproperties.co.uk www.jaffeproperties.co.uk

LOWER GROUND FLOOR GROSS INTERNAL FLOOR AREA 641 SQ FT

## APPROX. GROSS INTERNAL FLOOR AREA 641 SQ FT / 60 SQM Copyright photoplan

Disclaimer: Floor plan measurements are approximate and are for illustrative purposes only. While we do not doubt the floor plan accuracy and completeness, you or your advisors should conduct a careful, independent investigation of the property in respect of monetary valuation