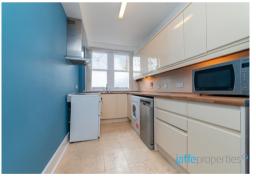

## Beacon House, Hemstal Road, London, NW6 2AG £525,000

- Two Double Bedroom Apartment
- Fitted Kitchen
- Walking Distance to local shops and transport links
- Heating & Hot Water included in Service Charge
- Lower Ground Floor
- Tiled Bathroom
- Chain Free
- 142yr Lease Remaining