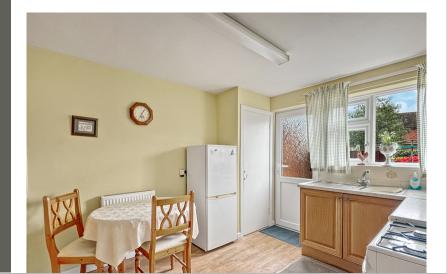

### Kitchen/Diner

13' 3" x 9' 11" (4.04m x 3.02m) Double glazed window to rear, radiator, range of wall and base units, laminate worktop, tiled splash back, stainless steel sink with left hand drainer, wall hung boiler in storage cupboard, space for washing machine, oven and space for dining table.