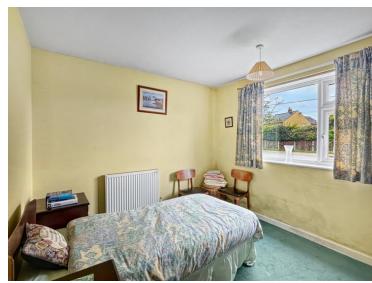

### **Bedroom One**

12' 5" x 11' 02" (3.78m x 3.40m) Double glazed window to rear and radiator.

#### **Bedroom Two**

10' 2" x 9' 5" (3.10m x 2.87m) Double glazed window to front, radiator and storage cupboard.