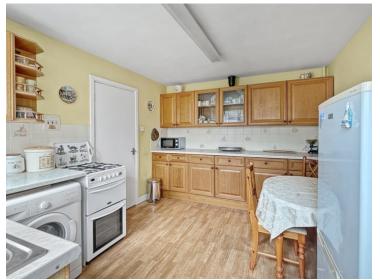

### Kitchen/Diner

13' 3" x 9' 11" (4.04m x 3.02m) Double glazed window to rear, radiator, range of wall and base units, laminate worktop, tiled splash back, stainless steel sink with left hand drainer, wall hung boiler in storage cupboard, space for washing machine, oven and space for dining table.