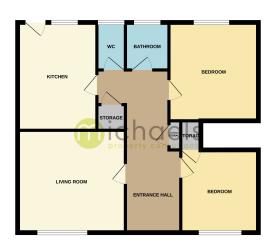

#### **Floorplans**

GROUND FLOOR 755 sq.ft. (70.1 sq.m.) approx.

### **Entrance Hall**

UPVC front door, storage cupboards and doors leading to:

### Kitchen/Diner

13' 3" x 9' 11" (4.04m x 3.02m) Double glazed window to rear, radiator, range of wall and base units, laminate worktop, tiled splash back, stainless steel sink with left hand drainer, wall hung boiler in storage cupboard, space for washing machine, oven and space for dining table.

## **Living Room**

13' 7"  $\times$  11' 0" (4.14m  $\times$  3.35m) Double glazed window to front and radiator.

### **Bedroom One**

12' 5" x 11' 02" (3.78m x 3.40m) Double glazed window to rear and radiator.

#### **Bedroom Two**

10' 2" x 9' 5" (3.10m x 2.87m) Double glazed window to front, radiator and storage cupboard.

#### WC

Double glazed obscure window to rear and low level WC.

### **Bathroom**

Double glazed window to rear, radiator, part tiled walls and panelled bath.