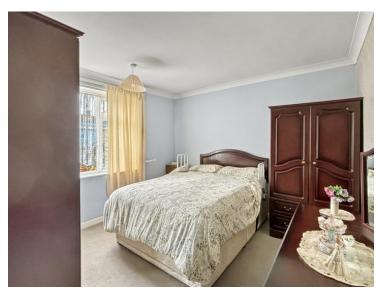

### **Bedroom One**

12' 5" x 11' 02" (3.78m x 3.40m) Double glazed window to rear and radiator.

#### **Bedroom Two**

10' 2" x 9' 5" (3.10m x 2.87m) Double glazed window to front, radiator and storage cupboard.