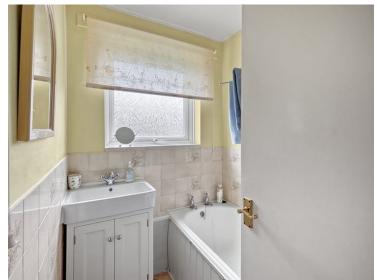

### **Bathroom**

Double glazed window to rear, radiator, part tiled walls and panelled bath.