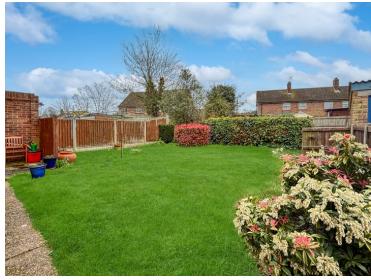

### Rear Garden

### Rear Garden

A generous south facing rear garden mainly laid to lawn, well stocked with mature shrubs, gated access to the driveway, outside storage and garage.