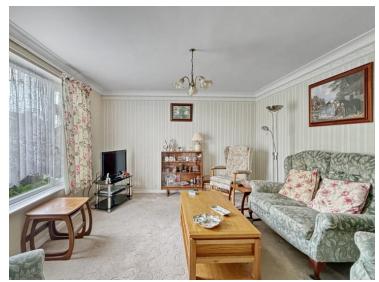

## **Living Room**

13' 7"  $\times$  11' 0" (4.14m  $\times$  3.35m) Double glazed window to front and radiator.