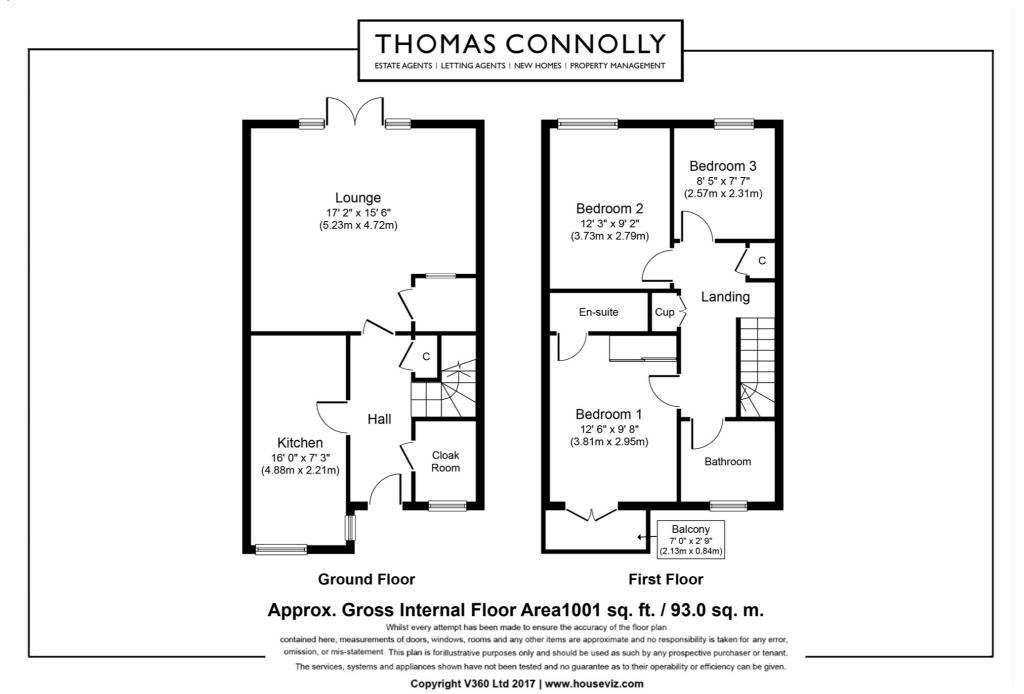

The accommodation in brief comprises; ground floor - entrance hall, kitchen, sitting / dining room and downstairs cloakroom. The first floor offers three bedrooms, balcony and en-suite shower room to the master bedroom and a family bathroom. This property also benefits from a rear garden and parking for two cars.

## **GROUND FLOOR**

**ENTRANCE HALL** 

**KITCHEN** 

16' 0" x 7' 3" (4.88m x 2.21m)

SITTING /DINING ROOM

17' 2" x 15' 6" (5.23m x 4.72m)

**DOWNSTAIRS CLOAKROOM** 

FIRST FLOOR

**BEDROOM ONE** 

12' 6" x 9' 8" (3.81m x 2.95m)

**EN-SUITE SHOWER ROOM** 

**BALCONY TO MASTER BEDROOM** 

7' 0" x 2' 9" (2.13m x 0.84m)

**BEDROOM TWO** 

12' 3" x 9' 2" (3.73m x 2.79m)

**BEDROOM THREE** 

8' 5" x 7' 7" (2.57m x 2.31m)

**FAMILY BATHROOM** 

**EXTERIOR** 

**REAR GARDEN** 

**PARKING FOR TWO CARS** 

**PLEASE NOTE** 

These property particulars do not constitute part or all of an offer or contract. All measurements are stated for guidance purposes only and may be incorrect. Details of any contents mentioned are supplied for guidance only and must also be considered as potentially incorrect. Thomas Connolly Estate Agents advise perspective buyers to recheck all measurements prior to committing to any expense. We confirm we have not tested any apparatus, equipment, fixtures, fittings or services and it is within the prospective buyers interests to check the working condition of any appliances prior to exchange of contracts. Thomas Connolly Estate Agents has not sought to verify the legal title of the property and the buyers must obtain verification from their solicitor