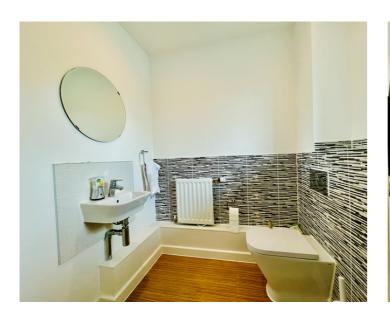

The accommodation in brief comprises; ground floor - entrance hall, kitchen, sitting / dining room and downstairs cloakroom. The first floor offers three bedrooms, balcony and en-suite shower room to the master bedroom and a family bathroom. This property also benefits from a rear garden and parking for two cars.

## **GROUND FLOOR**

**ENTRANCE HALL** 

**KITCHEN** 

16' 0" x 7' 3" (4.88m x 2.21m)

SITTING /DINING ROOM

17' 2" x 15' 6" (5.23m x 4.72m)

**DOWNSTAIRS CLOAKROOM** 

FIRST FLOOR