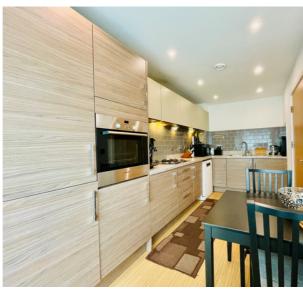

The accommodation in brief comprises; ground floor - entrance hall, kitchen, sitting / dining room and downstairs cloakroom. The first floor offers three bedrooms, balcony and en-suite shower room to the master bedroom and a family bathroom. This property also benefits from a rear garden and parking for two cars.

## **GROUND FLOOR**

**ENTRANCE HALL** 

**KITCHEN** 

16' 0" x 7' 3" (4.88m x 2.21m)

SITTING /DINING ROOM

17' 2" x 15' 6" (5.23m x 4.72m)

**DOWNSTAIRS CLOAKROOM** 

FIRST FLOOR