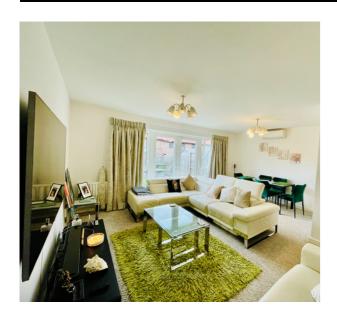

The accommodation in brief comprises; ground floor - entrance hall, kitchen, sitting / dining room and downstairs cloakroom. The first floor offers three bedrooms, balcony and en-suite shower room to the master bedroom and a family bathroom. This property also benefits from a rear garden and parking for two cars.

## **GROUND FLOOR**

**ENTRANCE HALL** 

**KITCHEN** 

16' 0" x 7' 3" (4.88m x 2.21m)

SITTING /DINING ROOM

17' 2" x 15' 6" (5.23m x 4.72m)

**DOWNSTAIRS CLOAKROOM** 

FIRST FLOOR