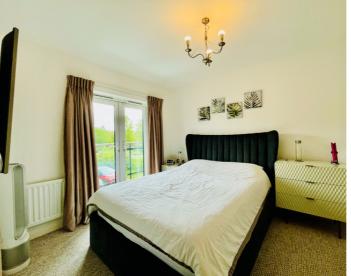

**BEDROOM ONE** 

12' 6" x 9' 8" (3.81m x 2.95m)

**EN-SUITE SHOWER ROOM** 

**BALCONY TO MASTER BEDROOM** 

7' 0" x 2' 9" (2.13m x 0.84m)

**BEDROOM TWO** 

12' 3" x 9' 2" (3.73m x 2.79m)

**BEDROOM THREE** 