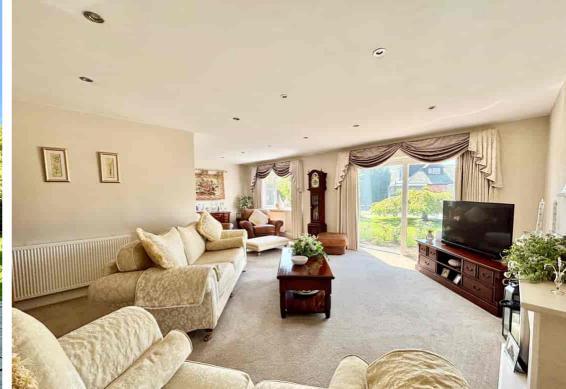

Accomodation and benefits include; An entrance porch leading to an inner hallway giving access to all ground floor rooms;

Vast dual aspect lounge/diner offering an exlecellent space to relax or entertain with an electric feature fireplace with Italian stone surround; Modern fitted kitchen/family room with ample cupboard space, solid wood worktops and integrated appliances including electric oven & hob, fridge/freezer, washer dryer and dishwasher; Two ground floor double bedrooms, one of which is currently used as a spearate dining room, the other offering 'Hammonds' fitted wardrobes; Ground floor modern fitted family bathroom comprising of a roll op bath, separate shower cubicle, wash basin, WC & heated towel rail.