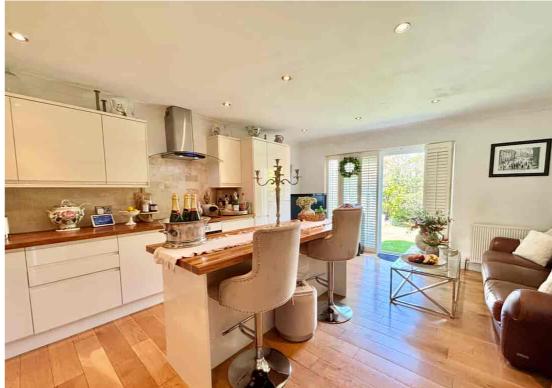

Accomodation and benefits include; An entrance porch leading to an inner hallway giving access to all ground floor rooms;

Vast dual aspect lounge/diner offering an exlecellent space to relax or entertain with an electric feature fireplace with Italian stone surround; Modern fitted kitchen/family room with ample cupboard space, solid wood worktops and integrated appliances including electric oven & hob, fridge/freezer, washer dryer and dishwasher; Two ground floor double bedrooms, one of which is currently used as a spearate dining room, the other offering 'Hammonds' fitted wardrobes; Ground floor modern fitted family bathroom comprising of a roll op bath, separate shower cubicle, wash basin, WC & heated towel rail.