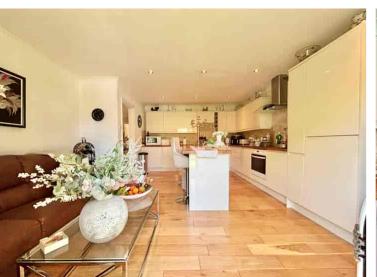

Accomodation and benefits include; An entrance porch leading to an inner hallway giving access to all ground floor rooms;

Vast dual aspect lounge/diner offering an exlecellent space to relax or entertain with an electric feature fireplace with Italian stone surround; Modern fitted kitchen/family room with ample cupboard space, solid wood worktops and integrated appliances including electric oven & hob, fridge/freezer, washer dryer and dishwasher; Two ground floor double bedrooms, one of which is currently used as a spearate dining room, the other offering 'Hammonds' fitted wardrobes; Ground floor modern fitted family bathroom comprising of a roll op bath, separate shower cubicle, wash basin, WC & heated towel rail.