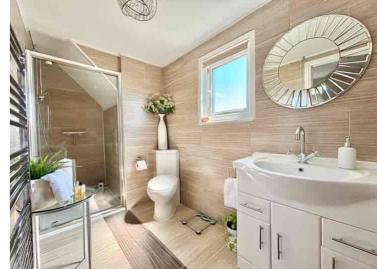

Accomodation and benefits include; An entrance porch leading to an inner hallway giving access to all ground floor rooms;

Vast dual aspect lounge/diner offering an exlecellent space to relax or entertain with an electric feature fireplace with Italian stone surround; Modern fitted kitchen/family room with ample cupboard space, solid wood worktops and integrated appliances including electric oven & hob, fridge/freezer, washer dryer and dishwasher; Two ground floor double bedrooms, one of which is currently used as a spearate dining room, the other offering 'Hammonds' fitted wardrobes; Ground floor modern fitted family bathroom comprising of a roll op bath, separate shower cubicle, wash basin, WC & heated towel rail.