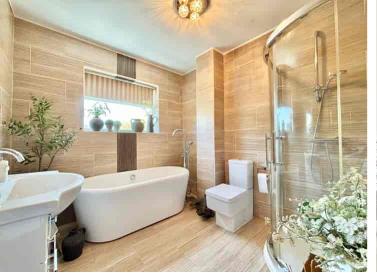

Accomodation and benefits include; An entrance porch leading to an inner hallway giving access to all ground floor rooms;

Vast dual aspect lounge/diner offering an exlecellent space to relax or entertain with an electric feature fireplace with Italian stone surround; Modern fitted kitchen/family room with ample cupboard space, solid wood worktops and integrated appliances including electric oven & hob, fridge/freezer, washer dryer and dishwasher; Two ground floor double bedrooms, one of which is currently used as a spearate dining room, the other offering 'Hammonds' fitted wardrobes; Ground floor modern fitted family bathroom comprising of a roll op bath, separate shower cubicle, wash basin, WC & heated towel rail.