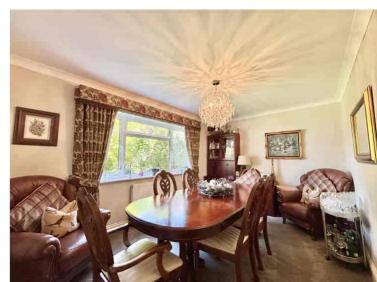

Accomodation and benefits include; An entrance porch leading to an inner hallway giving access to all ground floor rooms;

Vast dual aspect lounge/diner offering an exlecellent space to relax or entertain with an electric feature fireplace with Italian stone surround; Modern fitted kitchen/family room with ample cupboard space, solid wood worktops and integrated appliances including electric oven & hob, fridge/freezer, washer dryer and dishwasher; Two ground floor double bedrooms, one of which is currently used as a spearate dining room, the other offering 'Hammonds' fitted wardrobes; Ground floor modern fitted family bathroom comprising of a roll op bath, separate shower cubicle, wash basin, WC & heated towel rail.