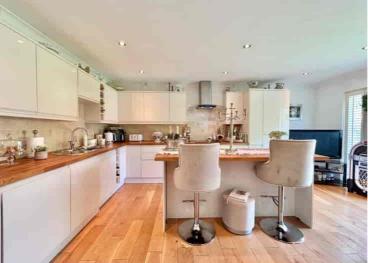

Accomodation and benefits include; An entrance porch leading to an inner hallway giving access to all ground floor rooms;

Vast dual aspect lounge/diner offering an exlecellent space to relax or entertain with an electric feature fireplace with Italian stone surround; Modern fitted kitchen/family room with ample cupboard space, solid wood worktops and integrated appliances including electric oven & hob, fridge/freezer, washer dryer and dishwasher; Two ground floor double bedrooms, one of which is currently used as a spearate dining room, the other offering 'Hammonds' fitted wardrobes; Ground floor modern fitted family bathroom comprising of a roll op bath, separate shower cubicle, wash basin, WC & heated towel rail.