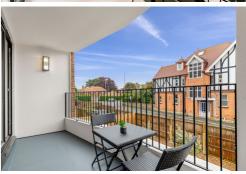

to this stunning 3 bed apartment in the sought-after location of Virgo Fidelis on Shorncliffe Road in Folkestone's West End. This beautiful new home boasts a spacious open plan living area with a sleek German kitchen and integrated appliances, perfect for entertaining guests or enjoying cosy nights in. The master bedroom features a luxurious en-suite shower room, and the apartment also includes a second bathroom. The living area features a private balcony, ideal for sipping your morning coffee or soaking in the evening sunset. Convenience meets luxury with an EV charger included with your allocated parking space. Don't miss out on this incredible opportunity to own a modern and sophisticated residence in one of Folkestone's most prestigious neighbourhoods. Schedule your viewing today.





#### **Entrance**

## Lounge/Dining Room

18' 11" x 11' 7" (5.77m x 3.53m)

#### Kitchen

12' 11" x 9' 10" (3.94m x 3.00m)

#### **Bedroom One**

12' 0" x 10' 2" (3.66m x 3.10m)

#### **En-Suite**

#### **Bedroom Two**

13' 8" x 9' 5" (4.17m x 2.87m)

#### **Bedroom Three**

9' 9" x 8' 2" (2.97m x 2.49m)

#### **Bathroom**

6' 8" x 5' 10" (2.03m x 1.78m)

### **Balcony**

**Allocated Parking with EV Charger** 

# First Floor



Total area: approx. 86.3 sq. metres (929.0 sq. feet)

Whilst every attempt has been made to ensure the accuracy of the floor plan contained here, measurements of doors, windows, rooms and any other items are approximate and no responsibility is taken for any error, omission or mis-statement. This plan is for illustrative purposes only and should be used as such by