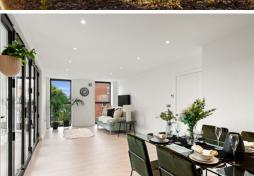

me to this stunning 3 bed apartment in the sought-after location of Virgo Fidelis on Shorncliffe Road in Folkestone's West End. This beautiful new home boasts a spacious open plan living area with a sleek German kitchen and integrated appliances, perfect for entertaining guests or enjoying cosy nights in. The master bedroom features a luxurious en-suite shower room, and the apartment also includes a second bathroom. The living area features a private balcony, ideal for sipping your morning coffee or soaking in the evening sunset. Convenience meets luxury with an EV charger included with your allocated parking space. Don't miss out on this incredible opportunity to own a modern and sophisticated residence in one of Folkestone's most prestigious neighbourhoods. Schedule your viewing today.





#### **Entrance**

## Lounge/Dining Room

18' 11" x 11' 7" (5.77m x 3.53m)

#### Kitchen

12' 11" x 9' 10" (3.94m x 3.00m)

#### **Bedroom One**

12' 0" x 10' 2" (3.66m x 3.10m)

#### **En-Suite**

#### **Bedroom Two**

13' 8" x 9' 5" (4.17m x 2.87m)

#### **Bedroom Three**

9' 9" x 8' 2" (2.97m x 2.49m)

#### **Bathroom**

6' 8" x 5' 10" (2.03m x 1.78m)

### **Balcony**

**Allocated Parking with EV Charger** 

# First Floor



Total area: approx. 86.3 sq. metres (929.0 sq. feet)

Whilst every attempt has been made to ensure the accuracy of the floor plan contained here, measurements of doors, windows, rooms and any other items are approximate and no responsibility is taken for any error, omission or mis-statement. This plan is for illustrative purposes only and should be used as such