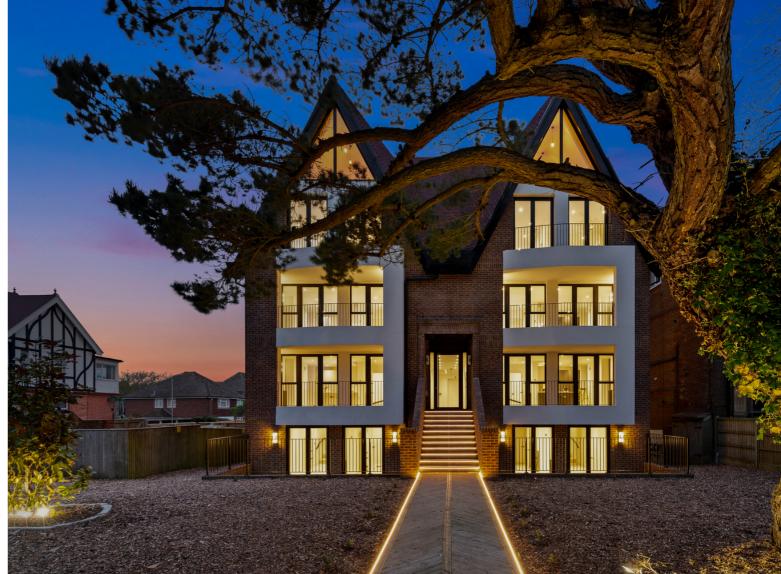

# Virgo Fidelis Apartment 6, 76a Shorncliffe Road

FOLKESTONE, Kent CT20 2UN

### £450,000 LEASEHOLD

FOR SALE WITH BURNAP + ABEL... Welcome to this stunning 3 bed apartment in the sought-after location of Virgo Fidelis on Shorncliffe Road in Folkestone's West End. This beautiful new home boasts a spacious open plan living area with a sleek German kitchen and integrated appliances, perfect for entertaining guests or enjoying cosy nights in. The master bedroom features a luxurious en-suite shower room, and the apartment also includes a second bathroom. The living area features a private balcony, ideal for sipping your morning coffee or soaking in the evening sunset. Convenience meets luxury with an EV charger included with your allocated parking space. Don't miss out on this incredible opportunity to own a modern and sophisticated residence in one of Folkestone's most prestigious neighbourhoods. Schedule your viewing today.