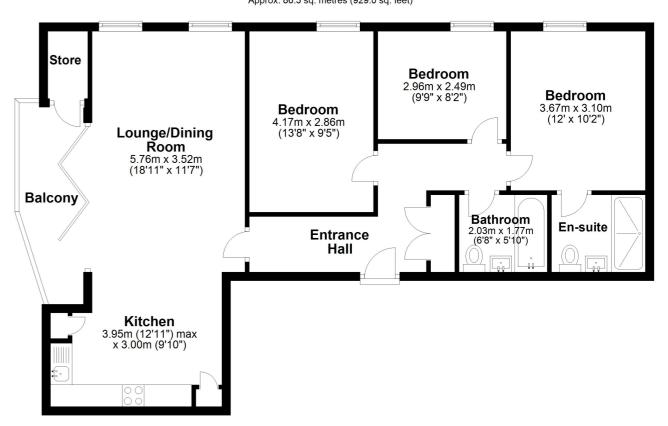

# First Floor

Total area: approx. 86.3 sq. metres (929.0 sq. feet)

Whilst every attempt has been made to ensure the accuracy of the floor plan contained here, measurements of doors, windows, rooms and any other items are approximate and no responsibility is taken for any error, omission or mis-statement. This plan is for illustrative purposes only and should be used as such by any prospective purchaser.

#### **Entrance**

## Lounge/Dining Room

18' 11" x 11' 7" (5.77m x 3.53m)

#### Kitchen

12' 11" x 9' 10" (3.94m x 3.00m)

#### **Bedroom One**

12' 0" x 10' 2" (3.66m x 3.10m)

#### **En-Suite**

#### **Bedroom Two**

13' 8" x 9' 5" (4.17m x 2.87m)

#### **Bedroom Three**

9' 9" x 8' 2" (2.97m x 2.49m)

#### **Bathroom**

6' 8" x 5' 10" (2.03m x 1.78m)

### **Balcony**

**Allocated Parking with EV Charger** 