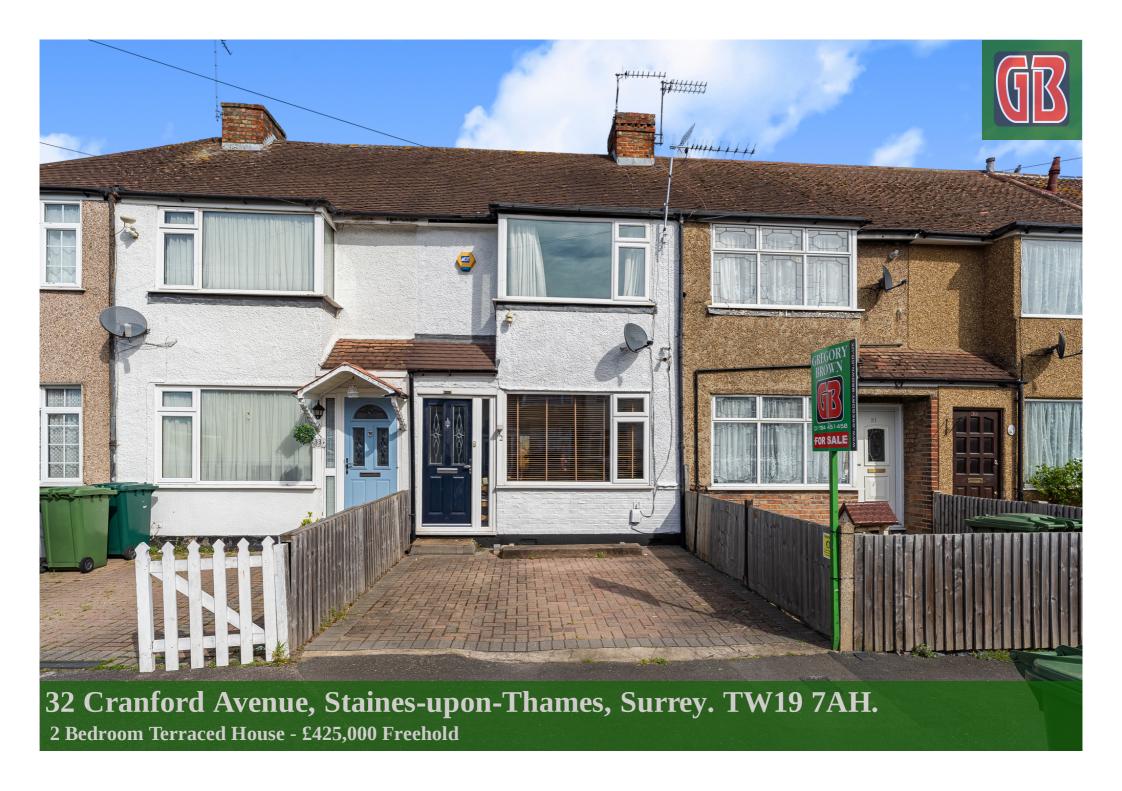

## 32 Cranford Avenue, Staines-upon-Thames, Surrey. TW19 7AH.

2 Bedroom Terraced House - £425,000 Freehold

EXTENDED TWO BEDROOM PROPERTY SITUATED ALONG THIS MUCH SOUGHT AFTER ROAD IDEALLY LOCATED FOR EASY ACCESS TO BOTH STAINES & ASHFORD TOWN CENTRE, LOCAL MOTORWAY NETWORKS & HEATHROW AIRPORT. The property benefits from a spacious lounge, separate dining room, modern kitchen/breakfast room, two well-proportioned bedrooms, modern white bathroom suite, extensive rear garden with timber shed and enclosed off-street parking to rear. Viewings Highly Recommended!

## **Key Features**

EXTENDED & SPACIOUS
MODERN KITCHEN/BREAKFAST ROOM
ENCLOSED OFF-STREET PARKING
CLOSE TO HEATHROW AIRPORT & LOCAL MOTORWAY NETWORKS
WELL PRESENTED THROUGHOUT

Ground Floor

First Floor

Total Area: 69.5 m² ... 748 ft²