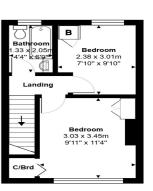

## **Key Features**

EXTENDED & SPACIOUS
MODERN KITCHEN/BREAKFAST ROOM
ENCLOSED OFF-STREET PARKING
CLOSE TO HEATHROW AIRPORT & LOCAL MOTORWAY NETWORKS
WELL PRESENTED THROUGHOUT

Ground Floor

First Floor

Total Area: 69.5 m² ... 748 ft²

All measurements are approximate and for display purposes only