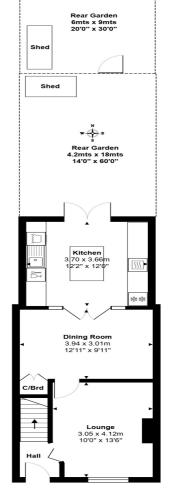

## **Key Features**

EXTENDED & SPACIOUS
MODERN KITCHEN/BREAKFAST ROOM
ENCLOSED OFF-STREET PARKING
CLOSE TO HEATHROW AIRPORT & LOCAL MOTORWAY NETWORKS
WELL PRESENTED THROUGHOUT

Ground Floor

First Floor

Total Area: 69.5 m² ... 748 ft²

All measurements are approximate and for display purposes only