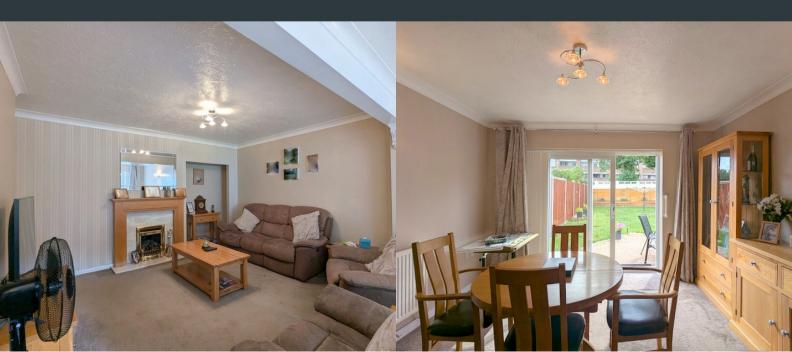

## Lounge/ Dining Room

401m x 6.68m (1315' 7" x 21' 11") Rear aspect double glazed French doors to garden, gas fireplace, carpeted flooring and two wall mounted radiators.