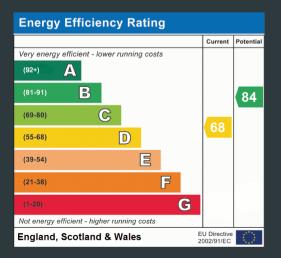

wash basin and low level WC. Heated towel rail, extractor fan and tiled floor/ walls.

#### Bedroom Two

4.42m x 3.86m (14' 6" x 12' 8") Front aspect double glazed bay window, built in wardrobe, carpeted flooring and wall mounted double radiator.

### Bathroom

1.64m x 2.34m (5' 5" x 7' 8") Dual side aspect double glazed windows with frosted glass, walk in shower with glass screen, low level WC, pedestal wash basin, heated towel rail, extractor fan and tiled walls/ floor.

## Garden

West facing and mostly laid to lawn with planted borders, block paved patio for garden furniture and side gate with access to driveway and garage.

# Garage

2.85m x 7.02m (9' 4" x 23' 0") Approached via a front aspect up and over door, power, lighting, pitched rooms and side hinged door.



1 Roberts Hunt





Feltham 343, Bedfont Lane, Feltham, TW14 9SD 02088937618 info@robertshunt.co.uk