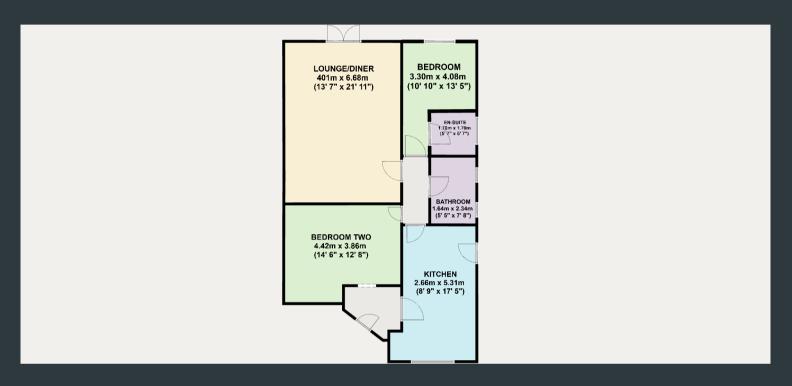

# Kitchen

2.66m x 5.31m (8' 9" x 17' 5") Front and side aspect double glazed windows, a modern range of eye and base level units forming into a peninsular with additional seating, integrated combi boiler, drainage sink, oven, gas hob, extractor and dishwasher. Space for washing machine and American style fridge/ freezer.

## Lounge/ Dining Room

401m x 6.68m (1315' 7" x 21' 11") Rear aspect double glazed French doors to garden, gas fireplace, carpeted flooring and two wall mounted radiators.

## **Primary Bedroom**

3.30m x 4.08m (10' 10" x 13' 5") Rear aspect double glazed window, wall length fitted wardrobes with dressing area, carpeted flooring and wall mounted radiator.

#### **En-Suite**

1.70m x 1.70m (5' 7" x 5' 7") Dual side aspect double glazed window with frosted glass, roll top bath with shower attachment and glass screen, pedestal wash basin and low level WC. Heated towel rail, extractor fan and tiled floor/ walls.

#### Bedroom Two

4.42m x 3.86m (14' 6" x 12' 8") Front aspect double glazed bay window, built in wardrobe, carpeted flooring and wall mounted double radiator.

### Bathroom

1.64m x 2.34m (5' 5" x 7' 8") Dual side aspect double glazed windows with frosted glass, walk in shower with glass screen, low level WC, pedestal wash basin, heated towel rail, extractor fan and tiled walls/ floor.