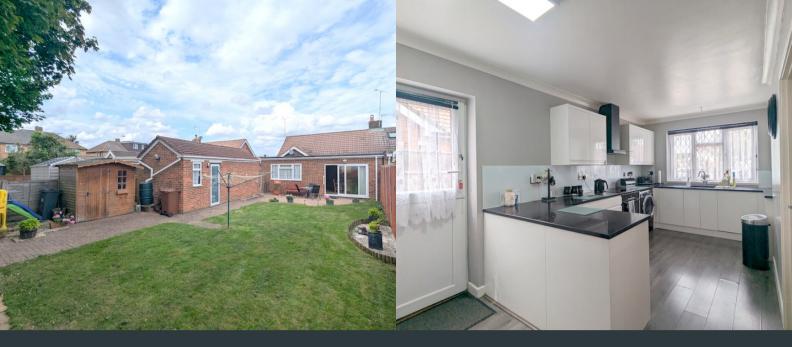

# Kitchen

2.66m x 5.31m (8' 9" x 17' 5") Front and side aspect double glazed windows, a modern range of eye and base level units forming into a peninsular with additional seating, integrated combi boiler, drainage sink, oven, gas hob, extractor and dishwasher. Space for washing machine and American style fridge/ freezer.

## Garden

West facing and mostly laid to lawn with planted borders, block paved patio for garden furniture and side gate with access to driveway and garage.