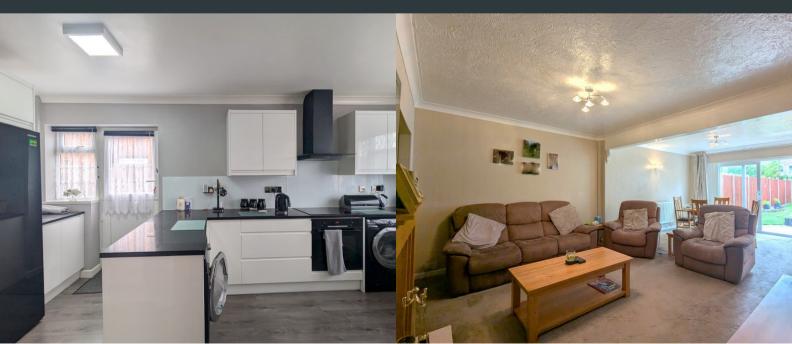

# Kitchen

2.66m x 5.31m (8' 9" x 17' 5") Front and side aspect double glazed windows, a modern range of eye and base level units forming into a peninsular with additional seating, integrated combi boiler, drainage sink, oven, gas hob, extractor and dishwasher. Space for washing machine and American style fridge/ freezer.

## Lounge/ Dining Room

401m x 6.68m (1315' 7" x 21' 11") Rear aspect double glazed French doors to garden, gas fireplace, carpeted flooring and two wall mounted radiators.