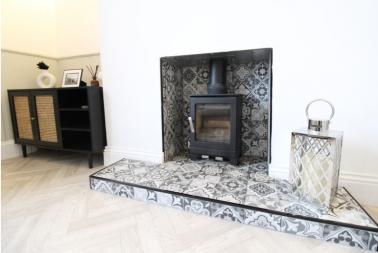

## **FULL DESCRIPTION**

Viewing is essential to fully appreciate this recently refurbished three bedroom though terrace situated in the popular village location of Oakworth with excellent access to the primary school and far reaching views to the front. The three storey accommodation comprises of the lounge having multi-fuel burning stove, double glazed window to the front and a radiator. The dining kitchen is a real feature of this property having an attractive range of modern base and wall mounted units with complimenting worktop surfaces, integrated oven, hob and extractor fan, breakfast bar, double glazed window and door to the rear and access to a spacious utility cupboard. To the first floor there are two bedrooms and the bathroom which has a three piece modern suite in white comprising of a bath with shower over, WC, wash hand basin, chrome heated towel rail. To the second floor is a fabulous attic bedroom with exposed ceiling beams, radiator, window to the front enjoying far reaching views. externally there is a well maintained enclosed patio garden to the front. awaiting EPC.