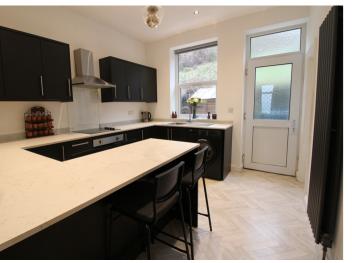

## **FULL DESCRIPTION**

Viewing is essential to fully appreciate this recently refurbished three bedroom though terrace situated in the popular village location of Oakworth with excellent access to the primary school and far reaching views to the front. The three storey accommodation comprises of the lounge having multi-fuel burning stove, double glazed window to the front and a radiator. The dining kitchen is a real feature of this property having an attractive range of modern base and wall mounted units with complimenting worktop surfaces, integrated oven, hob and extractor fan, breakfast bar, double glazed window and door to the rear and access to a spacious utility cupboard. To the first floor there are two bedrooms and the bathroom which has a three piece modern suite in white comprising of a bath with shower over, WC, wash hand basin, chrome heated towel rail. To the second floor is a fabulous attic bedroom with exposed ceiling beams, radiator, window to the front enjoying far reaching views. externally there is a well maintained enclosed patio garden to the front. awaiting EPC.