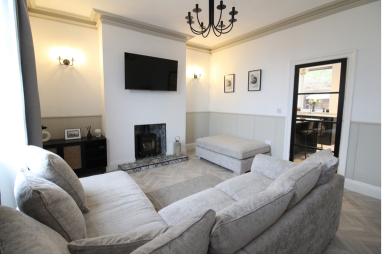

## **FULL DESCRIPTION**

Viewing is essential to fully appreciate this recently refurbished three bedroom though terrace situated in the popular village location of Oakworth with excellent access to the primary school and far reaching views to the front. The three storey accommodation comprises of the lounge having multi-fuel burning stove, double glazed window to the front and a radiator. The dining kitchen is a real feature of this property having an attractive range of modern base and wall mounted units with complimenting worktop surfaces, integrated oven, hob and extractor fan, breakfast bar, double glazed window and door to the rear and access to a spacious utility cupboard. To the first floor there are two bedrooms and the bathroom which has a three piece modern suite in white comprising of a bath with shower over, WC, wash hand basin, chrome heated towel rail. To the second floor is a fabulous attic bedroom with exposed ceiling beams, radiator, window to the front enjoying far reaching views. externally there is a well maintained enclosed patio garden to the front. awaiting EPC.