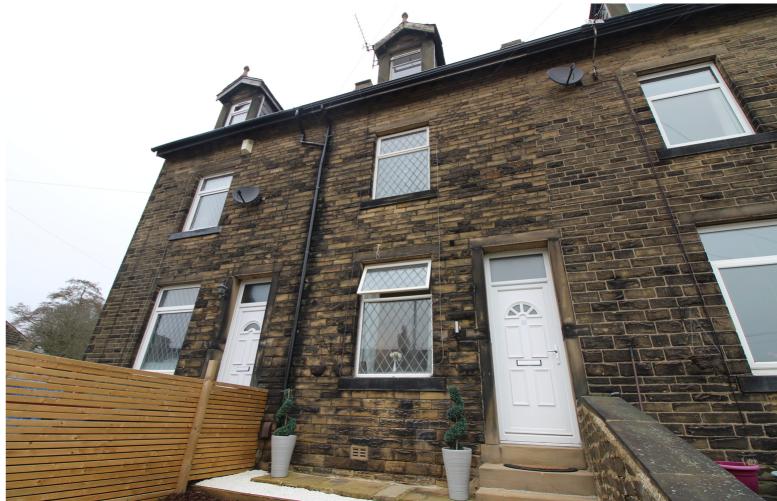

## **SUMMARY**

\*\*AN IMMACULATELY PRESENTED 3 BEDROOM THROUGH TERRACE, POPULAR VILLAGE LOCATION OF OAKWORTH WITH FAR REACHING VIEWS TO THE FRONT!!\*\* Having undergone a full programme of refurbishment, having modern fitted kitchen & bathroom, accommodation over 3 floors, lounge with multi-fuel burning stove, front patio garden - VIEWING ESSENTIAL TO FULLY APPRECIATE!! Awaiting EPC.

## **FULL DESCRIPTION**

Viewing is essential to fully appreciate this recently refurbished three bedroom though terrace situated in the popular village location of Oakworth with excellent access to the primary school and far reaching views to the front. The three storey accommodation comprises of the lounge having multi-fuel burning stove, double glazed window to the front and a radiator. The dining kitchen is a real feature of this property having an attractive range of modern base and wall mounted units with complimenting worktop surfaces, integrated oven, hob and extractor fan, breakfast bar, double glazed window and door to the rear and access to a spacious utility cupboard. To the first floor there are two bedrooms and the bathroom which has a three piece modern suite in white comprising of a bath with shower over, WC, wash hand basin, chrome heated towel rail. To the second floor is a fabulous attic bedroom with exposed ceiling beams, radiator, window to the front enjoying far reaching views. externally there is a well maintained enclosed patio garden to the front. awaiting EPC.