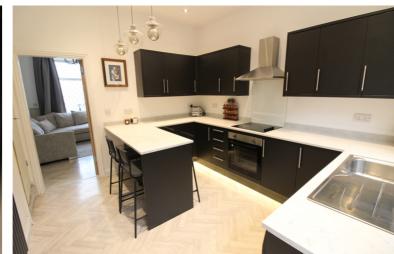

## **FULL DESCRIPTION**

Viewing is essential to fully appreciate this recently refurbished three bedroom though terrace situated in the popular village location of Oakworth with excellent access to the primary school and far reaching views to the front. The three storey accommodation comprises of the lounge having multi-fuel burning stove, double glazed window to the front and a radiator. The dining kitchen is a real feature of this property having an attractive range of modern base and wall mounted units with complimenting worktop surfaces, integrated oven, hob and extractor fan, breakfast bar, double glazed window and door to the rear and access to a spacious utility cupboard. To the first floor there are two bedrooms and the bathroom which has a three piece modern suite in white comprising of a bath with shower over, WC, wash hand basin, chrome heated towel rail. To the second floor is a fabulous attic bedroom with exposed ceiling beams, radiator, window to the front enjoying far reaching views. externally there is a well maintained enclosed patio garden to the front. awaiting EPC.