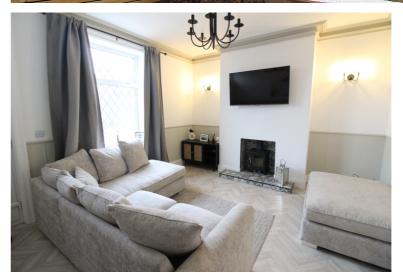

## **FULL DESCRIPTION**

Viewing is essential to fully appreciate this recently refurbished three bedroom though terrace situated in the popular village location of Oakworth with excellent access to the primary school and far reaching views to the front. The three storey accommodation comprises of the lounge having multi-fuel burning stove, double glazed window to the front and a radiator. The dining kitchen is a real feature of this property having an attractive range of modern base and wall mounted units with complimenting worktop surfaces, integrated oven, hob and extractor fan, breakfast bar, double glazed window and door to the rear and access to a spacious utility cupboard. To the first floor there are two bedrooms and the bathroom which has a three piece modern suite in white comprising of a bath with shower over, WC, wash hand basin, chrome heated towel rail. To the second floor is a fabulous attic bedroom with exposed ceiling beams, radiator, window to the front enjoying far reaching views. externally there is a well maintained enclosed patio garden to the front. awaiting EPC.