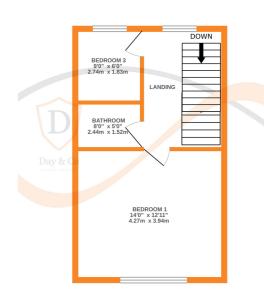

## **FULL DESCRIPTION**

Viewing is essential to fully appreciate this recently refurbished three bedroom though terrace situated in the popular village location of Oakworth with excellent access to the primary school and far reaching views to the front. The three storey accommodation comprises of the lounge having multi-fuel burning stove, double glazed window to the front and a radiator. The dining kitchen is a real feature of this property having an attractive range of modern base and wall mounted units with complimenting worktop surfaces, integrated oven, hob and extractor fan, breakfast bar, double glazed window and door to the rear and access to a spacious utility cupboard. To the first floor there are two bedrooms and the bathroom which has a three piece modern suite in white comprising of a bath with shower over, WC, wash hand basin, chrome heated towel rail. To the second floor is a fabulous attic bedroom with exposed ceiling beams, radiator, window to the front enjoying far reaching views. externally there is a well maintained enclosed patio garden to the front. awaiting EPC.

ROUND FLOOR 1ST FLOOR 2ND FLOOR

of doors, windows, rooms and any other items are approximate and no responsibility is taken for any error, omission or mis-statement. This plan is for illustrative purposes only and should be used as such by any rospective purchaser. The services, systems and appliances shown have not been tested and no guarantee as to their operability or efficiency can be given. Made with Metropix (2024).