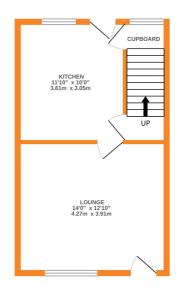

## **FULL DESCRIPTION**

Viewing is essential to fully appreciate this recently refurbished three bedroom though terrace situated in the popular village location of Oakworth with excellent access to the primary school and far reaching views to the front. The three storey accommodation comprises of the lounge having multi-fuel burning stove, double glazed window to the front and a radiator. The dining kitchen is a real feature of this property having an attractive range of modern base and wall mounted units with complimenting worktop surfaces, integrated oven, hob and extractor fan, breakfast bar, double glazed window and door to the rear and access to a spacious utility cupboard. To the first floor there are two bedrooms and the bathroom which has a three piece modern suite in white comprising of a bath with shower over, WC, wash hand basin, chrome heated towel rail. To the second floor is a fabulous attic bedroom with exposed ceiling beams, radiator, window to the front enjoying far reaching views. externally there is a well maintained enclosed patio garden to the front. awaiting EPC.

ROUND FLOOR 1ST FLOOR 2ND FLOOR

of doors, windows, rooms and any other items are approximate and no responsibility is taken for any error, omission or mis-statement. This plan is for illustrative purposes only and should be used as such by any rospective purchaser. The services, systems and appliances shown have not been tested and no guarantee as to their operability or efficiency can be given. Made with Metropix (2024).