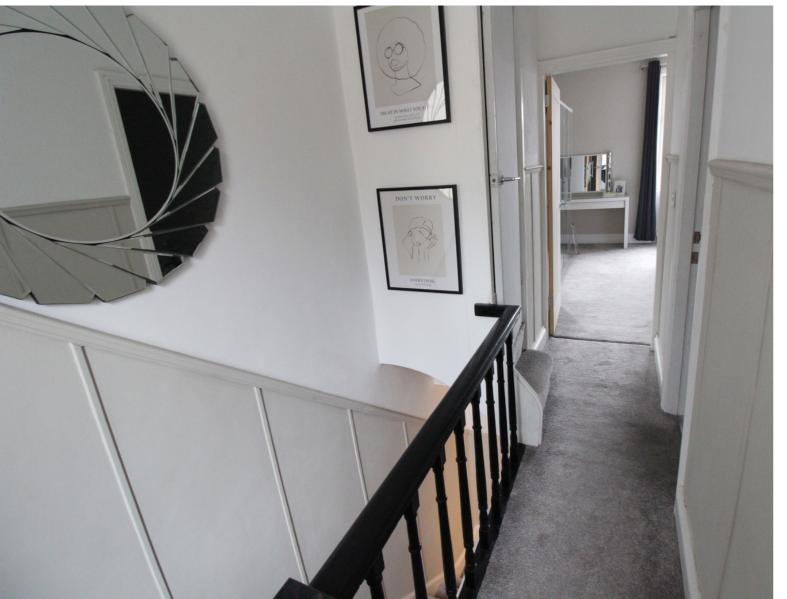

## **FULL DESCRIPTION**

Viewing is essential to fully appreciate this recently refurbished three bedroom though terrace situated in the popular village location of Oakworth with excellent access to the primary school and far reaching views to the front. The three storey accommodation comprises of the lounge having multi-fuel burning stove, double glazed window to the front and a radiator. The dining kitchen is a real feature of this property having an attractive range of modern base and wall mounted units with complimenting worktop surfaces, integrated oven, hob and extractor fan, breakfast bar, double glazed window and door to the rear and access to a spacious utility cupboard. To the first floor there are two bedrooms and the bathroom which has a three piece modern suite in white comprising of a bath with shower over, WC, wash hand basin, chrome heated towel rail. To the second floor is a fabulous attic bedroom with exposed ceiling beams, radiator, window to the front enjoying far reaching views. externally there is a well maintained enclosed patio garden to the front. awaiting EPC.