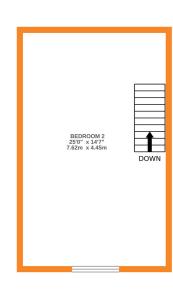

## **FULL DESCRIPTION**

Viewing is essential to fully appreciate this recently refurbished three bedroom though terrace situated in the popular village location of Oakworth with excellent access to the primary school and far reaching views to the front. The three storey accommodation comprises of the lounge having multi-fuel burning stove, double glazed window to the front and a radiator. The dining kitchen is a real feature of this property having an attractive range of modern base and wall mounted units with complimenting worktop surfaces, integrated oven, hob and extractor fan, breakfast bar, double glazed window and door to the rear and access to a spacious utility cupboard. To the first floor there are two bedrooms and the bathroom which has a three piece modern suite in white comprising of a bath with shower over, WC, wash hand basin, chrome heated towel rail. To the second floor is a fabulous attic bedroom with exposed ceiling beams, radiator, window to the front enjoying far reaching views. externally there is a well maintained enclosed patio garden to the front. awaiting EPC.

ROUND FLOOR 1ST FLOOR 2ND FLOOR

of doors, windows, rooms and any other items are approximate and no responsibility is taken for any error, omission or mis-statement. This plan is for illustrative purposes only and should be used as such by any rospective purchaser. The services, systems and appliances shown have not been tested and no guarantee as to their operability or efficiency can be given. Made with Metropix (2024).