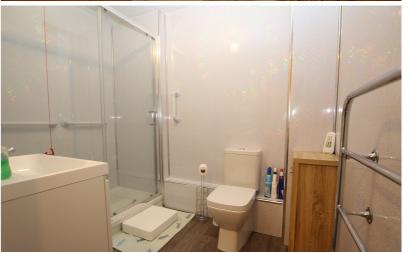

### Re-Fitted Shower Room

Modern white 3 piece suite comprising of a walk-in double shower with glass splash screen, low level WC and wash hand basin with built-in under cupboards. Splash back walls. Chrome heated towel rail. Laminate flooring.