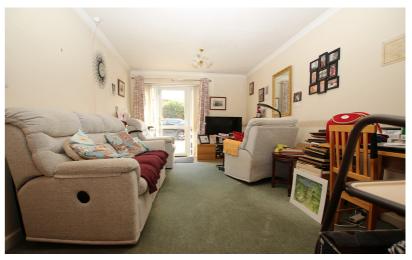

## Lounge

16' 11" x 10' 4" (5.16m x 3.15m) Storage heater. Coving to ceiling. Double doors opening into Kitchen. uPVC double glazed window and door to outside.