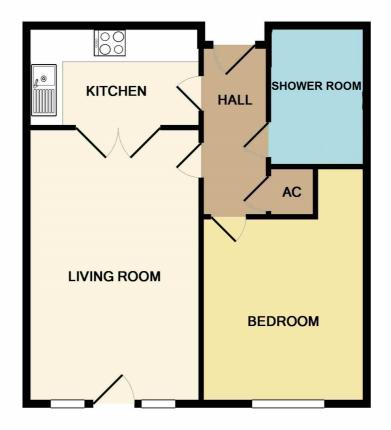

## **Ground Floor**

#### **Entrance Hall**

Storage heater. Coving to ceiling. Intercom system. Fuse box. Doors to:-

## Lounge

16' 11" x 10' 4" (5.16m x 3.15m) Storage heater. Coving to ceiling. Double doors opening into Kitchen. uPVC double glazed window and door to outside.

#### Kitchen

10' 11" x 5' 10" (3.33m x 1.78m)
Wall, base and drawer units with work surfaces over. Stainless steel sink and drainer unit with mixer tap. Space for fridge.
Space for washing machine. Electric hob and extractor fan over. Built-in electric oven.
Door to Entrance Hall.

#### **Bedroom**

11' 7" widening to 14' 6" x 10' 0" (3.53m x 3.05m)

Storage heater. Coving to ceiling. uPVC double glazed window to side.

### Re-Fitted Shower Room

Modern white 3 piece suite comprising of a walk-in double shower with glass splash screen, low level WC and wash hand basin with built-in under cupboards. Splash back walls. Chrome heated towel rail. Laminate flooring.

#### TOTAL APPROX. FLOOR AREA 481 SQ.FT. (44.6 SQ.M.)

Whilst every attempt has been made to ensure the accuracy of the floor plan contained here, measurements of doors, windows, rooms and any other items are approximate and no responsibility is taken for any error, omission, or mis-statement. This plan is for illustrative purposes only and should be used as such by any prospective purchaser. The services, systems and appliances shown have not been tested and no guarantee as to their operability or efficiency can be given