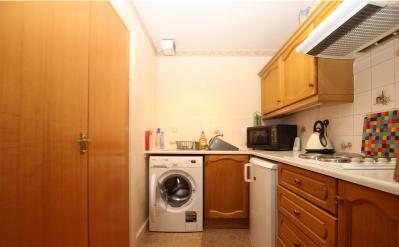

#### Kitchen

10' 11" x 5' 10" (3.33m x 1.78m)
Wall, base and drawer units with work surfaces over. Stainless steel sink and drainer unit with mixer tap. Space for fridge.
Space for washing machine. Electric hob and extractor fan over. Built-in electric oven.
Door to Entrance Hall.