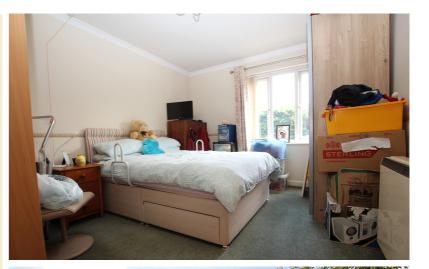

## Lounge

16' 11" x 10' 4" (5.16m x 3.15m) Storage heater. Coving to ceiling. Double doors opening into Kitchen. uPVC double glazed window and door to outside.

#### **Bedroom**

11' 7" widening to 14' 6" x 10' 0" (3.53m x 3.05m)

Storage heater. Coving to ceiling. uPVC double glazed window to side.