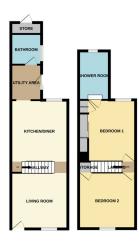

#### LIVING ROOM

window to front and radiator.

#### **KITCHEN / DINER**

11' 9" x 12' 9" (3.58m x 3.89m) (approx) Fitted with a range The rear garden has lawn, decking and slabs. There is also of base units with work surface over, stainless steel sink with mixer tap, space for a cooker, cupboard with boiler enclosed, space for a fridge / freezer and radiator. Window to rear.

#### **STAIRS TO FIRST FLOOR**

#### **INNER HALL**

6' 4" x 7' 5" (1.93m x 2.26m) (approx) Fitted with a range of base units with work surface over, plumbing for a washing machine and radiator. Door to side.

#### **BATHROOM**

6' 4" x 6' 6" (1.93m x 1.98m) (approx) Fitted with a three piece suite comprising low level W/C, wash hand basin, bath and heated towel rail. Window to side.

#### **FIRST FLOOR LANDING**

#### **BEDROOM 1**

10' 0"( to wardrobe) x 12' 9" (3.05m x 3.89m) (approx) Window to rear, built in wardrobes and door to :-

#### **EN-SUITE**

6' 7" x 10' 0" (2.01m x 3.05m) (approx) Fitted with a three piece suite comprising low level W/C, wash hand basin, shower cubicle and radiator. Window to rear.

#### **BEDROOM 2**

11' 8" x 11' 9" (3.56m x 3.58m) (approx) Door to front, 11' 8" x 11' 9" (3.56m x 3.58m) (approx) Window to front, cupboard and radiator.

#### OUTSIDE

a store on the back of the house.

#### **AGENT NOTES**

The floorplan is for illustrative purposes only. Fixtures and fittings do not represent the current state of the property. Not to scale and is meant as a guide only.

ed are for guidance only and, as such, must have not tested any apparatus, equip