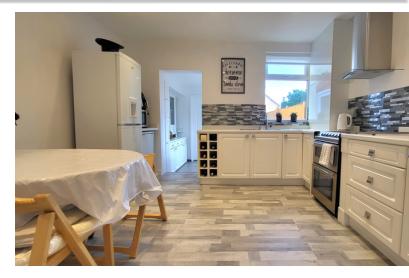

#### **KITCHEN / DINER**

11' 9" x 12' 9" (3.58m x 3.89m) (approx) Fitted with a range The rear garden has lawn, decking and slabs. There is also of base units with work surface over, stainless steel sink with mixer tap, space for a cooker, cupboard with boiler enclosed, space for a fridge / freezer and radiator. Window to rear.