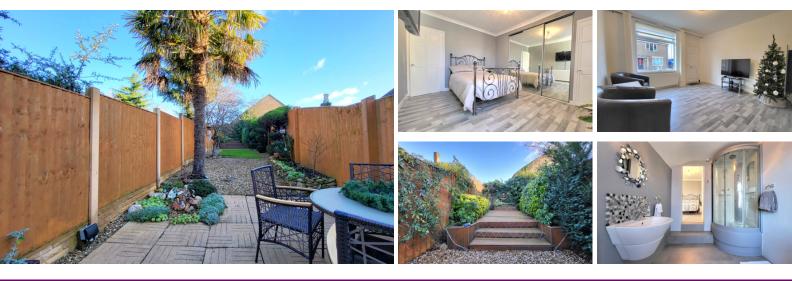

#### LIVING ROOM

window to front and radiator.

#### **KITCHEN / DINER**

11' 9" x 12' 9" (3.58m x 3.89m) (approx) Fitted with a range The rear garden has lawn, decking and slabs. There is also of base units with work surface over, stainless steel sink with mixer tap, space for a cooker, cupboard with boiler enclosed, space for a fridge / freezer and radiator. Window to rear.

#### **INNER HALL**

6' 4" x 7' 5" (1.93m x 2.26m) (approx) Fitted with a range of base units with work surface over, plumbing for a washing machine and radiator. Door to side.

#### **BATHROOM**

6' 4" x 6' 6" (1.93m x 1.98m) (approx) Fitted with a three piece suite comprising low level W/C, wash hand basin, bath and heated towel rail. Window to side.

#### **BEDROOM 1**

10' 0"( to wardrobe) x 12' 9" (3.05m x 3.89m) (approx) Window to rear, built in wardrobes and door to :-

#### **EN-SUITE**

6' 7" x 10' 0" (2.01m x 3.05m) (approx) Fitted with a three piece suite comprising low level W/C, wash hand basin, shower cubicle and radiator. Window to rear.

#### **BEDROOM 2**

11' 8" x 11' 9" (3.56m x 3.58m) (approx) Door to front, 11' 8" x 11' 9" (3.56m x 3.58m) (approx) Window to front, cupboard and radiator.

#### OUTSIDE

a store on the back of the house.