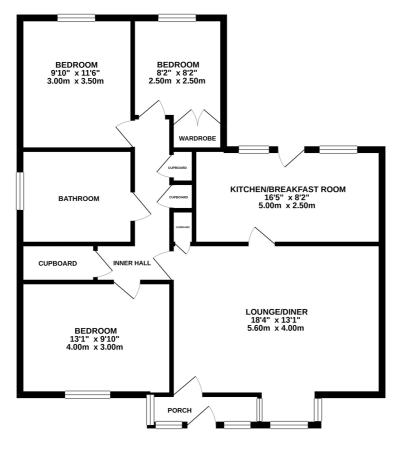

## DETACHED BUNGALOW

This is a spacious three bedroom detached bungalow located in this sought after area. Being offered for sale with no upward chain complications.

The property has a double glazed entrance porch leading to a large lounge, fitted kitchen/diner, 3 good size bedrooms and a spacious fully fitted bathroom.

GROUND FLOOR 920 sq.ft. (85.5 sq.m.) approx.

TOTAL FLOOR AREA: 920 sq.ft. (95.5 sq.m.) approx. White every attempt has been made to ensure the accuracy of the flooptan contained here, measurements of abors, windows, norm and any refer terms are approximate and on responsibility to taken for any error, prospective purchase. The referses, system and adjudicutes show how nor basen taked and no guarantee as to their openality or efficiency can be given.