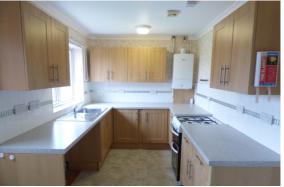

## DETACHED BUNGALOW

This is a spacious three bedroom detached bungalow located in this sought after area. Being offered for sale with no upward chain complications.

The property has a double glazed entrance porch leading to a large lounge, fitted kitchen/diner, 3 good size bedrooms and a spacious fully fitted bathroom.

The property benefits from gas radiator central heating, double glazing throughout , fitted carpets and excellent decorative order.

There is a ramp to the front of the property for wheelchair access with remaining garden laid to paving and mono blocking for easy maintenance.