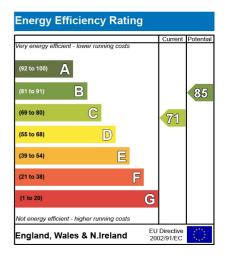

for wheelchair access with remaining garden laid to paving and mono blocking for easy maintenance.

The remaining garden borders the property on three sides with a small lawn area, further raised patio area and enclosed by wooden fencing. The garage is located to the rear with with a personal access gate leading to the rear garden.







GROUND FLOOR 920 sq.ft. (85.5 sq.m.) approx.



TOTAL FLOOR AREA: 920 sq.ft. (95.5 sq.m.) approx. White every attempt has been made to ensure the accuracy of the flooptan contained here, measurements of abors, windows, norm and any refer terms are approximate and on responsibility to taken for any error, prospective purchase. The referses, system and adjudicutes show how nor basen taked and no guarantee as to their openality or efficiency can be given.





## 01234 856684 | sales@waldens.co.uk | www.waldens.co.uk | 188-190 Bedford Road, Bedford, MK42 8BL

Waldens Estate Agents Limited for themselves and for the vendors or lesser of this property whose agents are to give notice that the particulars are produced in good faith and are set out as a general guide only and do not constitute any part of a contract and no person in the employment of Waldens Estate Agents Limited has any authority to make or give any representation or warranty or relation to this property.



naea | propertymark