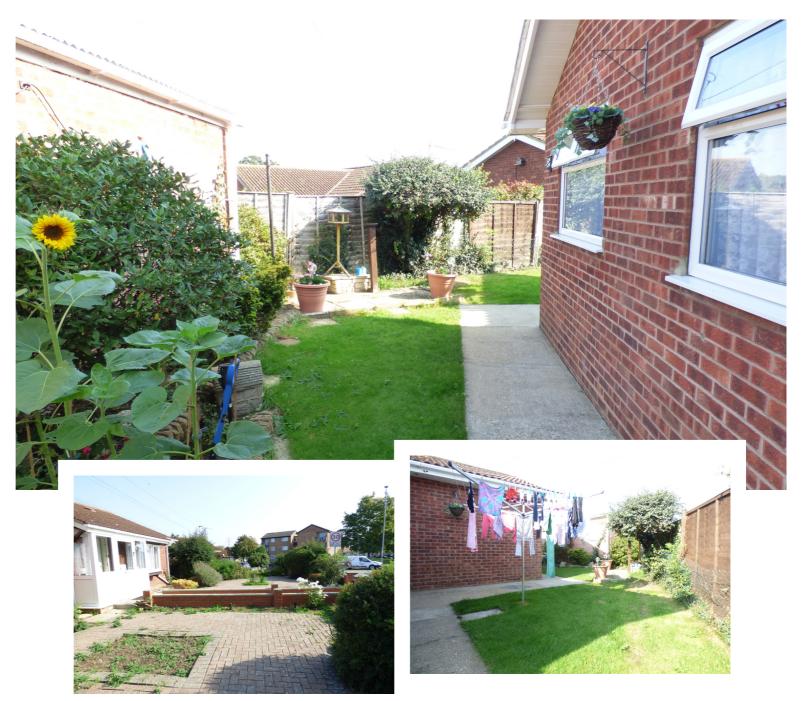

## DETACHED BUNGALOW

This is a spacious three bedroom detached bungalow located in this sought after area. Being offered for sale with no upward chain complications.

The property has a double glazed entrance porch leading to a large lounge, fitted kitchen/diner, 3 good size bedrooms and a spacious fully fitted bathroom.

The property benefits from gas radiator central heating, double glazing throughout , fitted carpets and excellent decorative order.

There is a ramp to the front of the property for wheelchair access with remaining garden laid to paving and mono blocking for easy maintenance.

The remaining garden borders the property on three sides with a small lawn area, further raised patio area and enclosed by wooden fencing. The garage is located to the rear with with a personal access gate leading to the rear garden.