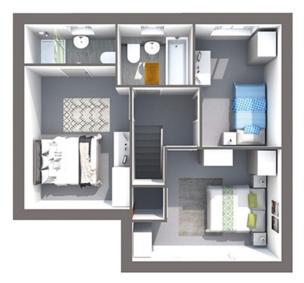

### First floor

Bedroom 1: 4.01m x 2.54m x 3.41m En-suite: 1.09m x 2.54m Bedroom 2: 3.14m x 3.20m x 1.10m x 4.17m Bedroom 3: 3.44m x 2.41m x 2.22m Bathroom: 1.70m x 2.10m

| Energy Efficiency Rating                    |             |                            |
|---------------------------------------------|-------------|----------------------------|
|                                             | Current     | Potential                  |
| Very energy efficient - lower running costs |             |                            |
| (92-100)                                    |             | 94                         |
| (81-91) <b>B</b>                            | 83          |                            |
| (69-80)                                     |             |                            |
| (55-68) D                                   |             |                            |
| (39-54)                                     |             |                            |
| (21-38)                                     |             |                            |
| (1-20)                                      |             |                            |
| Not energy efficient - higher running costs |             |                            |
|                                             | U Directive | $\langle \bigcirc \rangle$ |