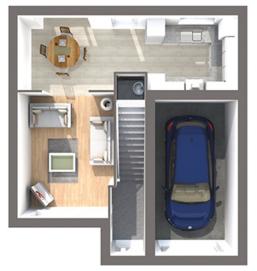

### Ground floor

Living room: 2.96m x 4.12m Kitchen/Dining: 2.45m x 7.21m x 2.96m W.C: 0.95m x 1.54m

For illustration only, dimensions approximate.