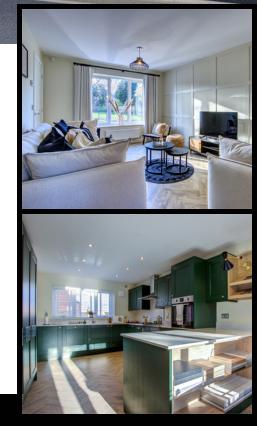

The ground floor includes an airy and welcoming hallway, downstairs W.C. and fantastic sized open plan lounge. There is also an open plan kitchen and diner, with an elegant bay window overlooking the rear garden, making it the perfect place for those lazy summer evenings.

Upstairs, there is a master bedroom with en-suite, plus a further two good sized bedrooms and a family bathroom.

Our Mason view home is available to view by appointment only - Call today to start your new Chapter......