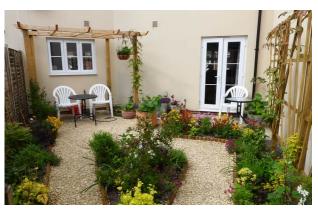

## Description

Situated in a secluded cul-de-sac position, this well-presented home benefits from a low maintenance garden, off-road parking, and a garage. The internal accommodation is comprised of an open plan kitchen/diner with integrated oven and gas hob, and space for white goods, a dual aspect sitting room with French doors leading to the garden, a cloakroom with WC, and under-stair storage. Upstairs, there are three well-proportioned bedrooms, an ensuite shower room, a family bathroom, and a spacious cupboard on the landing. The South facing, shingled garden features a number of decorative borders providing a lovely splash of colour in the spring/summer months, and a pedestrian gate providing access to the off-road parking and garage.