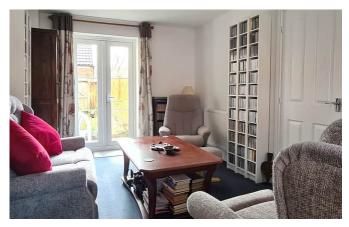

## Description

Situated in a secluded cul-de-sac position, this well-presented home benefits from a low maintenance garden, off-road parking, and a garage. The internal accommodation is comprised of an open plan kitchen/diner with integrated oven and gas hob, and space for white goods, a dual aspect sitting room with French doors leading to the garden, a cloakroom with WC, and under-stair storage. Upstairs, there are three well-proportioned bedrooms, an ensuite shower room, a family bathroom, and a spacious cupboard on the landing. The South facing, shingled garden features a number of decorative borders providing a lovely splash of colour in the spring/summer months, and a pedestrian gate providing access to the off-road parking and garage.