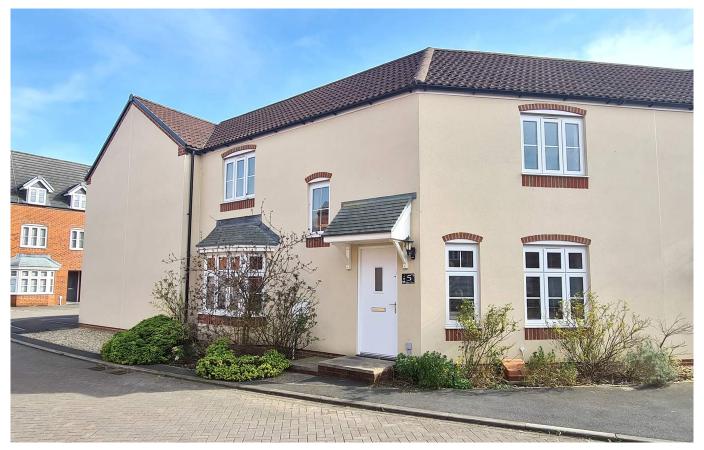

# Walton Close

Glastonbury, BA6 9GL

£259,950 Freehold

## Description

Situated in a secluded cul-de-sac position, this well-presented home benefits from a low maintenance garden, off-road parking, and a garage. The internal accommodation is comprised of an open plan kitchen/diner with integrated oven and gas hob, and space for white goods, a dual aspect sitting room with French doors leading to the garden, a cloakroom with WC, and under-stair storage. Upstairs, there are three well-proportioned bedrooms, an ensuite shower room, a family bathroom, and a spacious cupboard on the landing. The South facing, shingled garden features a number of decorative borders providing a lovely splash of colour in the spring/summer months, and a pedestrian gate providing access to the off-road parking and garage.