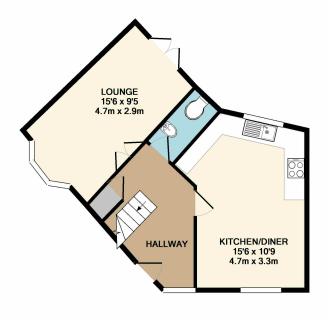

**GROUND FLOOR** 

1ST FLOOR

Whilst every attempt has been made to ensure the accuracy of the floor plan contained here, measurements of doors, windows, rooms and any other items are approximate and no responsibility is taken for any error, omission, or mis-statement. This plan is for illustrative purposes only and should be used as such by any prospective purchaser. The services, systems and appliances shown have not been tested and no guarantee as to their operability or efficiency can be given Made with Metropix ©2019