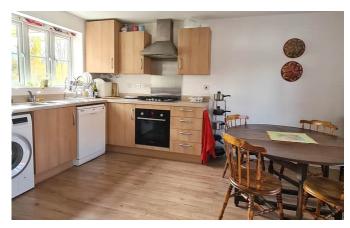

## Description

Situated in a secluded cul-de-sac position, this well-presented home benefits from a low maintenance garden, off-road parking, and a garage. The internal accommodation is comprised of an open plan kitchen/diner with integrated oven and gas hob, and space for white goods, a dual aspect sitting room with French doors leading to the garden, a cloakroom with WC, and under-stair storage. Upstairs, there are three well-proportioned bedrooms, an ensuite shower room, a family bathroom, and a spacious cupboard on the landing. The South facing, shingled garden features a number of decorative borders providing a lovely splash of colour in the spring/summer months, and a pedestrian gate providing access to the off-road parking and garage.