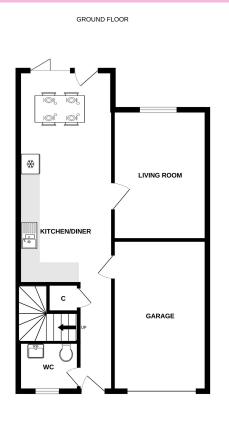

1ST FLOOR

Whilst every attempt has been made to ensure the accuracy of the floorpian contained here, measurements of doors, windows, rooms and any other items are approximate and no responsibility is taken for any error, omission or mis statement. This plan is for illustrative purposes only and should be used as such by any prospective purchase. The services, systems and appliances shown have not been tested and no guarantee as to their operation provide the overability or elvient.

| Living Room         | 4.35 m x 3.10 m / 14'3" x 10'2" | Bedroom 4 |
|---------------------|---------------------------------|-----------|
| Kitchen Dining Room | 7.10 m x 3.10 m / 23'4" x 10'2" | Bathroom  |
| Bedroom 1           | 4.45 m x 3.17 m / 14'7" x 10'5" | WC        |
| Bedroom 2           | 3.23 m x 3.10 m / 10'7" x 10'2" |           |
| Bedroom 3           | 3.16 m x 2.92 m / 10'4" x 9'7"  |           |

3.18 m x 2.04 m / 10'5" x 6'8" 2.23 m x 1.71 m / 7'4" x 5'7" 1.68 m x 1.62 m / 5'6" x 5'4"

6/8 Bonnar Street, Dunfermline KY12 7JR T: 01383 629720 F: 01383 621333, DX DF69

W: maloco.co.uk