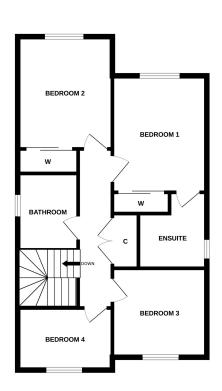

1ST FLOOR

Whilst every attempt has been made to ensure the accuracy of the floorpian contained here, measurements of doors, windows, rooms and any other items are approximate and no responsibility is taken for any error, omission or mis statement. This plan is for illustrative purposes only and should be used as such by any prospective purchase. The services, systems and appliances shown have not been tested and no guarantee as to their operation provide the overability or elvient.

| Living Room         | 4.35 m x 3.10 m / 14'3" x 10'2" | Bedroom 4 |
|---------------------|---------------------------------|-----------|
| Kitchen Dining Room | 7.10 m x 3.10 m / 23'4" x 10'2" | Bathroom  |
| Bedroom 1           | 4.45 m x 3.17 m / 14'7" x 10'5" | WC        |
| Bedroom 2           | 3.23 m x 3.10 m / 10'7" x 10'2" |           |
| Bedroom 3           | 3.16 m x 2.92 m / 10'4" x 9'7"  |           |

3.18 m x 2.04 m / 10'5" x 6'8" 2.23 m x 1.71 m / 7'4" x 5'7" 1.68 m x 1.62 m / 5'6" x 5'4"

6/8 Bonnar Street, Dunfermline KY12 7JR T: 01383 629720 F: 01383 621333, DX DF69

W: maloco.co.uk