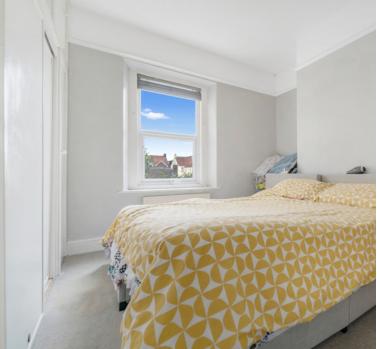

### Bedroom

12' 0" x 12' 2" (3.66m x 3.71m) UPVC double glazed window to rear aspect, radiator and built in storage.

#### Bedroom

6' 0" x 9' 8" (1.83m x 2.95m) UPVC double glazed window to side aspect, radiator.