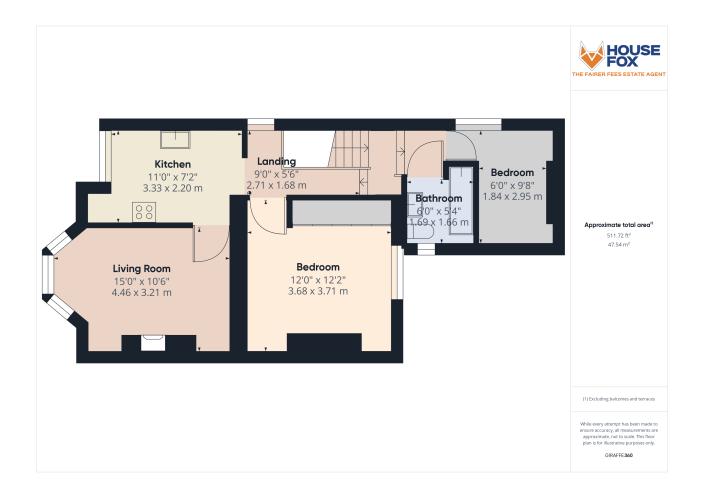

57m x 3.20m) UPVC double glazed windows to front aspect, fire place.

## Kitchen

11' 0" x 7' 2" (3.35m x 2.18m) UPVC double glazed window to front aspect, range of wall and base units inset sink and drainer with mixer taps over, integrated hob and oven, space and plumbing for washing machine, space for fridge/freezer, radiator.

### Bedroom

12' 0" x 12' 2" (3.66m x 3.71m) UPVC double glazed window to rear aspect, radiator and built in storage.

## Bathroom

6' 0" x 5' 4" (1.83m x 1.63m) UPVC double glazed obscure window to side aspect, three piece suite comprising paneled bath with shower over, low level WC, pedestal wash hand basin and heated towel rail.

#### Bedroom

6' 0" x 9' 8" (1.83m x 2.95m) UPVC double glazed window to side aspect, radiator.











#### **FLOORPLAN & EPC**