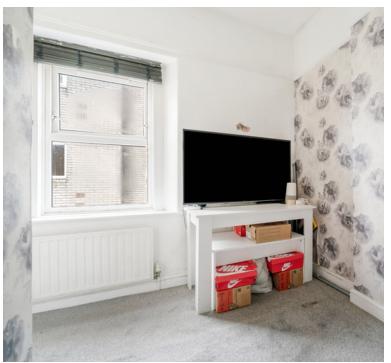

#### Bedroom

6' 0" x 9' 8" (1.83m x 2.95m) UPVC double glazed window to side aspect, radiator.