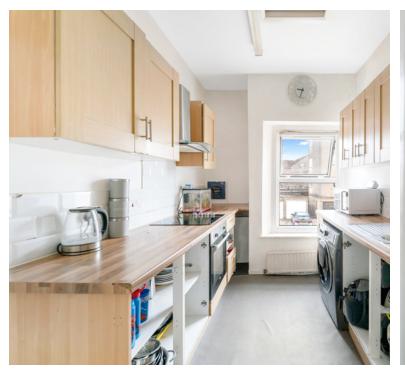

## Kitchen

11' 0" x 7' 2" (3.35m x 2.18m) UPVC double glazed window to front aspect, range of wall and base units inset sink and drainer with mixer taps over, integrated hob and oven, space and plumbing for washing machine, space for fridge/freezer, radiator.