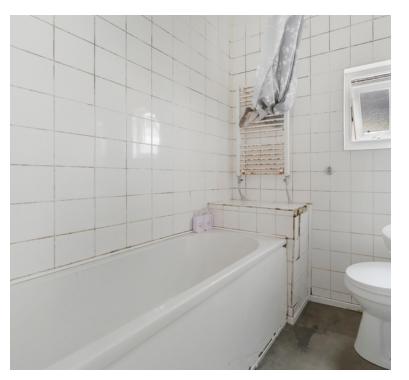

## Bathroom

6' 0" x 5' 4" (1.83m x 1.63m) UPVC double glazed obscure window to side aspect, three piece suite comprising paneled bath with shower over, low level WC, pedestal wash hand basin and heated towel rail.