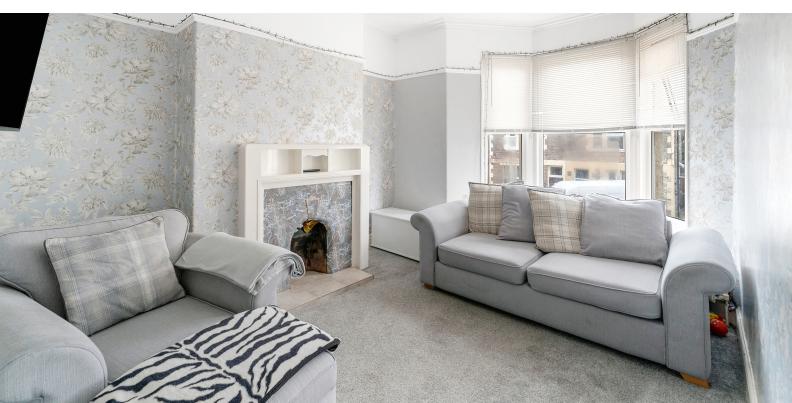

## Living Room

15' 0" x 10' 6" (4.57m x 3.20m) UPVC double glazed windows to front aspect, fire place.