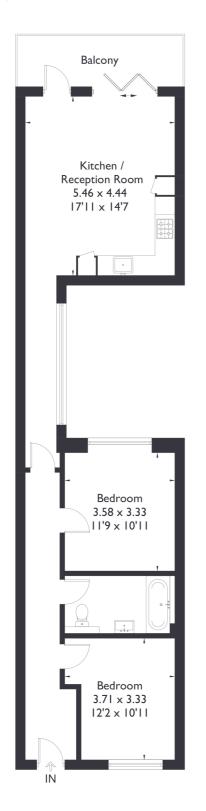

INFO@SARGEANTS.LONDON 020 8799 3800

Cranmer Avenue ,WI3 Approximate Floor Area = 73.3 sq m / 789 sq ft

2 BEDROOM FLAT

# Cranmer Avenue, WI3

Several of these residences proudly feature charming balconies and lightwells that invite ample natural light, creating a bright and airy ambiance.

Additionally, you'll find the convenience of small studies and spacious double bedrooms, enhancing the functionality and comfort of these exceptional living spaces.