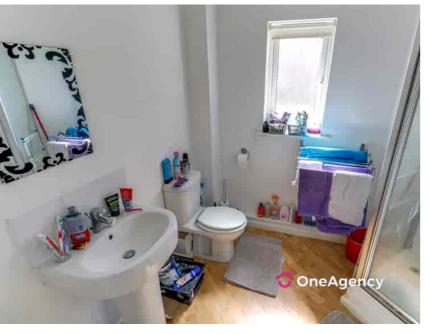

#### SHOWER ROOM

Shower cubicle with mains shower, WC and hand wash basin, radiator, double glazed frosted window, vinyl flooring.