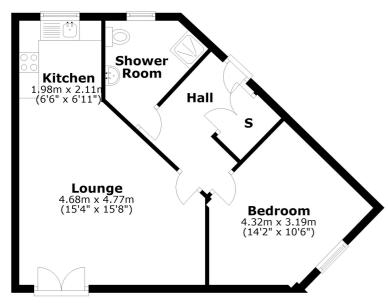

#### ENTRANCE HALLWAY

Built in storage with plumbing for automatic washing machine, vinyl flooring, radiator.

#### SHOWER ROOM

Shower cubicle with mains shower, WC and hand wash basin, radiator, double glazed frosted window, vinyl flooring.

#### BEDROOM

3.03m max x 4.23m max (9' 11" x 13' 11") Double glazed windows, radiator.

#### OPEN PLAN LIVING ROOM/KITCHEN

Double glazed windows, Juliette balcony with french doors, two radiators, fitted oven and hob with extractor fan above, stainless steel sink and drainer unit with mixer tap, wall mounted Potterton boiler, radiator..

#### LIVING AREA

4.81m max x 4.76m max (15' 9" x 15' 7")

#### **KITCHEN**

2.10m x 2.02m (6' 11" x 6' 8")

#### OUTSIDE

One allocated parking space..

Council tax Band A Stoke on Trent Council.

**Ground Floor** Approx. 47.5 sq. metres (511.7 sq. feet)

Total area: approx. 47.5 sq. metres (511.7 sq. feet)

Plan produced by www.firstpropertyservices.co.uk. We accept no responsibility for any mistake or inaccuracy contained within the floorplan. The floorplan is provided as a guide and should be taken as an illustration only. The measurements, contents and positioning are approximations only and provided as a guidance tool and not an exact replication of the property. Plan produced using PlanUp.