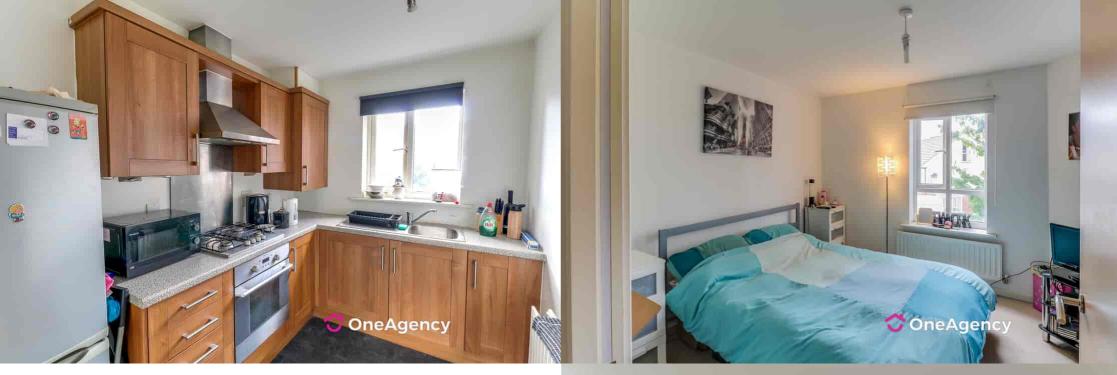

#### OPEN PLAN LIVING ROOM/KITCHEN

Double glazed windows, Juliette balcony with french doors, two radiators, fitted oven and hob with extractor fan above, stainless steel sink and drainer unit with mixer tap, wall mounted Potterton boiler, radiator..

#### **KITCHEN**

2.10m x 2.02m (6' 11" x 6' 8")

#### BEDROOM

3.03m max x 4.23m max (9' 11" x 13' 11") Double glazed windows, radiator.