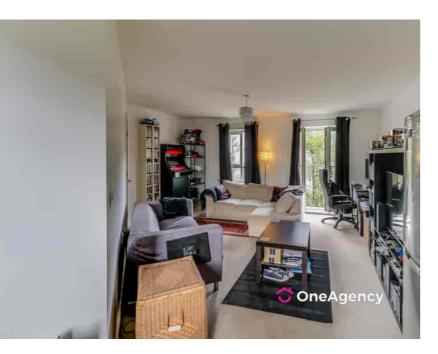

#### OPEN PLAN LIVING ROOM/KITCHEN

Double glazed windows, Juliette balcony with french doors, two radiators, fitted oven and hob with extractor fan above, stainless steel sink and drainer unit with mixer tap, wall mounted Potterton boiler, radiator..

#### LIVING AREA

4.81m max x 4.76m max (15' 9" x 15' 7")