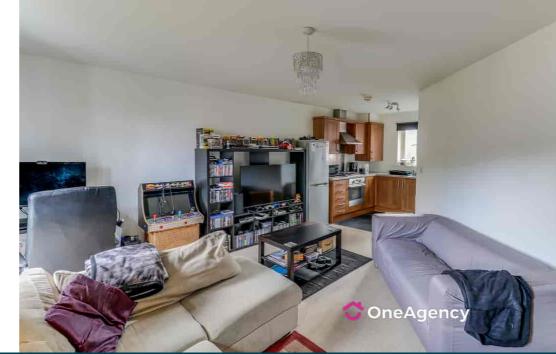

#### OPEN PLAN LIVING ROOM/KITCHEN

Double glazed windows, Juliette balcony with french doors, two radiators, fitted oven and hob with extractor fan above, stainless steel sink and drainer unit with mixer tap, wall mounted Potterton boiler, radiator..

#### LIVING AREA

4.81m max x 4.76m max (15' 9" x 15' 7")