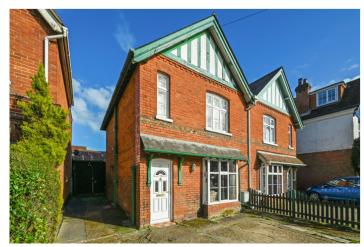

# 20 Romsey Road, LYNDHURST SO43 7AA £440,000 Guide Price

A delightful village property in central Lyndhurst, in need of updating, with a large outbuilding which used to be the village bakehouse. A fascinating opportunity.

## Description

Situated within central Lyndhurst this two bedroom Semi-Detached House is offered with no forward chain. The accommodation is arranged over two floors and would benefit from a scheme of improvement. Within the garden is a fascinating outbuilding previously used as the village Bakehouse, which could suit a range of uses subject to the necessary consents. To the front of the property is off road parking, with a driveway (unsuitable for large cars) which leads to a garage, which could be used as a workshop. The rear garden is enclosed and within it is the Bakehouse. We recommend a detailed inspection to appreciate all this character property has to offer.