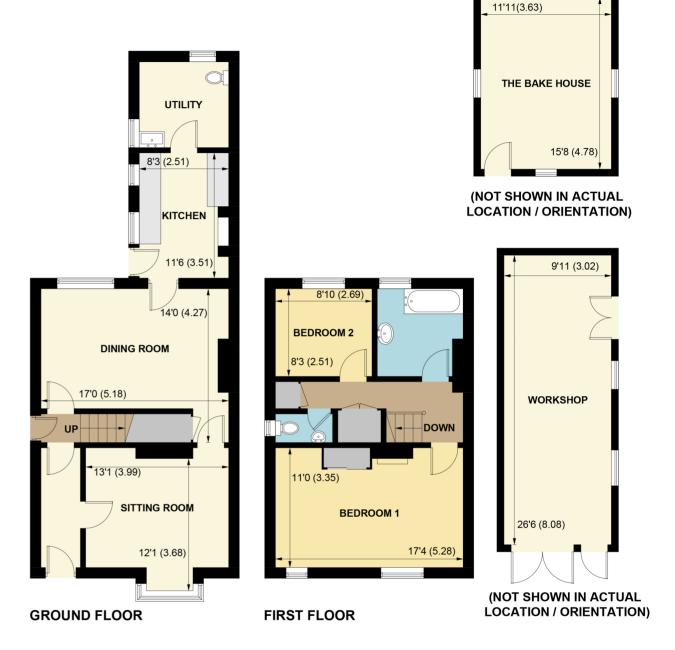

# Bakehouse

11' 11" x 15' 8" (3.63m x 4.78m)

#### APPROXIMATE GROSS INTERNAL AREA = 1066 SQ FT / 99.0 SQ M OUTBUILDINGS = 450 SQ FT / 41.8 SQ M TOTAL = 1516 SQ FT / 140.8 SQ M

NOT TO SCALE (For illustrative purposes only as defined by RICS Code of Measuring Practice) 2023 ©
Produced by Emzo Marketing