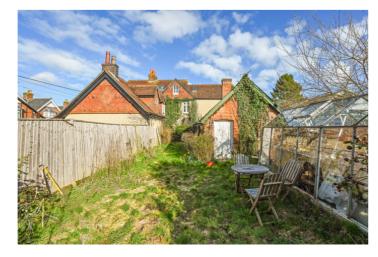

## Description

Situated within central Lyndhurst this two bedroom Semi-Detached House is offered with no forward chain. The accommodation is arranged over two floors and would benefit from a scheme of improvement. Within the garden is a fascinating outbuilding previously used as the village Bakehouse, which could suit a range of uses subject to the necessary consents. To the front of the property is off road parking, with a driveway (unsuitable for large cars) which leads to a garage, which could be used as a workshop. The rear garden is enclosed and within it is the Bakehouse. We recommend a detailed inspection to appreciate all this character property has to offer.

# Bakehouse

11' 11" x 15' 8" (3.63m x 4.78m)