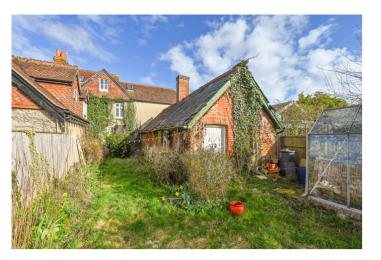

# 20 Romsey Road, LYNDHURST SO43 7AA £440,000 Guide Price

A delightful village property in central Lyndhurst, in need of updating, with a large outbuilding which used to be the village bakehouse. A fascinating opportunity.

## Description

Situated within central Lyndhurst this two bedroom Semi-Detached House is offered with no forward chain. The accommodation is arranged over two floors and would benefit from a scheme of improvement. Within the garden is a fascinating outbuilding previously used as the village Bakehouse, which could suit a range of uses subject to the necessary consents. To the front of the property is off road parking, with a driveway (unsuitable for large cars) which leads to a garage, which could be used as a workshop. The rear garden is enclosed and within it is the Bakehouse. We recommend a detailed inspection to appreciate all this character property has to offer.

# Bakehouse

11' 11" x 15' 8" (3.63m x 4.78m)