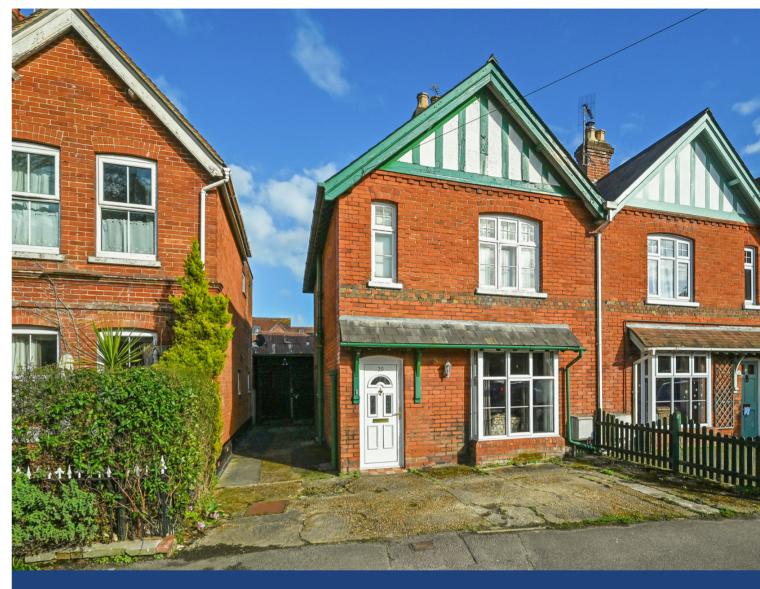

# 20 Romsey Road, LYNDHURST SO43 7AA £440,000 Guide Price

A delightful village property in central Lyndhurst, in need of updating, with a large outbuilding which used to be the village bakehouse. A fascinating opportunity.

## Description

Situated within central Lyndhurst this two bedroom Semi-Detached House is offered with no forward chain. The accommodation is arranged over two floors and would benefit from a scheme of improvement. Within the garden is a fascinating outbuilding previously used as the village Bakehouse, which could suit a range of uses subject to the necessary consents. To the front of the property is off road parking, with a driveway (unsuitable for large cars) which leads to a garage, which could be used as a workshop. The rear garden is enclosed and within it is the Bakehouse. We recommend a detailed inspection to appreciate all this character property has to offer.