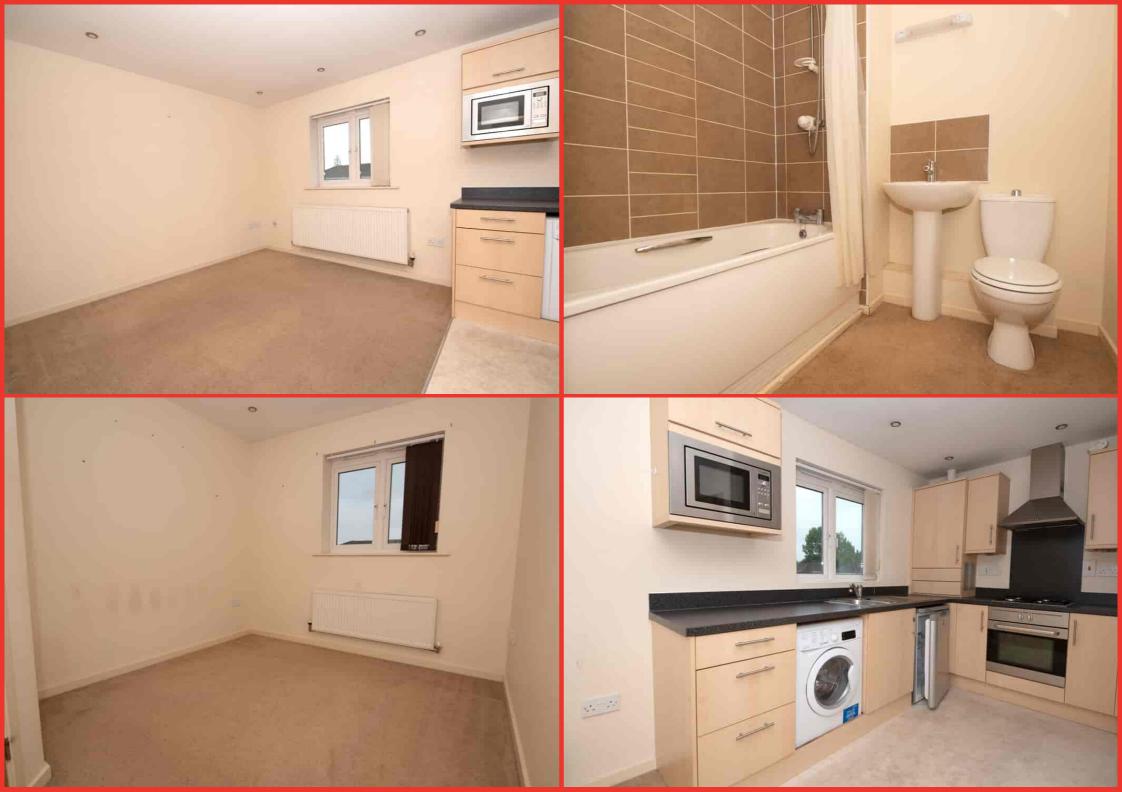

This apartment benefits from having the best view/outlook of the building spanning across all four windows on the top floor, bringing in natural light in each main room.

The property has been very well maintained over the years and offers very light and airy accommodation comprising: Communal hallway with security intercom system, hall, lounge which is open plan to the kitchen which has a range of kitchen cabinets with work surface built in single oven, hob and extractor, master bedroom with en suite shower room, second double bedroom and bathroom.