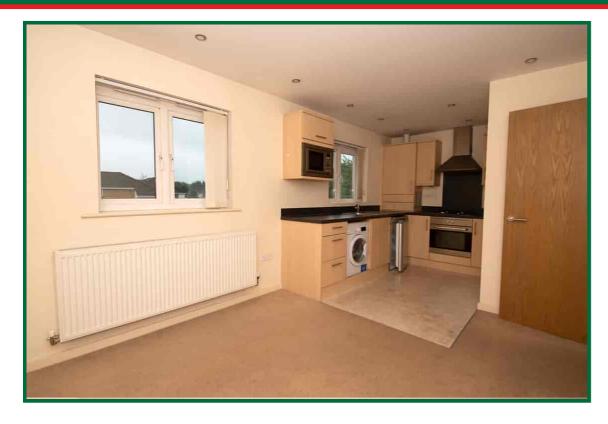

This apartment benefits from having the best view/outlook of the building spanning across all four windows on the top floor, bringing in natural light in each main room.

The property has been very well maintained over the years and offers very light and airy accommodation comprising: Communal hallway with security intercom system, hall, lounge which is open plan to the kitchen which has a range of kitchen cabinets with work surface built in single oven, hob and extractor, master bedroom with en suite shower room, second double bedroom and bathroom.