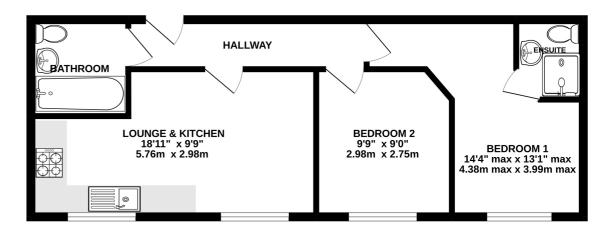

## LIVING SPACE 479 sq.ft. (44.5 sq.m.) approx.

#### TOTAL FLOOR AREA: 479 sq.ft. (44.5 sq.m.) approx.

Whilst every attempt has been made to ensure the accuracy of the floorplan contained here, measurement Whists every attempt has been made to ensure the accuracy of the floorplan contained here, measurements of doors, windows, rooms and any other items are approximate and no responsibility is taken for any error, omission or mis-statement. This plan is for illustrative purposes only and should be used as such by any prospective purchaser. The services, systems and appliances shown have not been tested and no guarantee as to their operability or efficiency can be given.