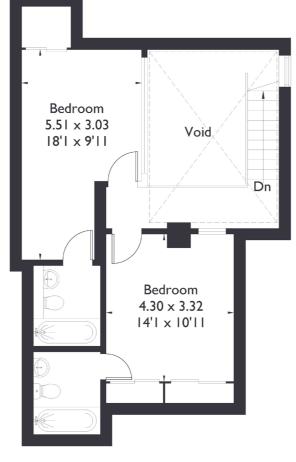

HANWELL@SARGEANTS.LONDON 020 8057 7388

Hoover Buildings Approximate Floor Area = 103.4 sq m / 1113 sq ft (Excluding Void)

**Ground Floor** 

First Floor

This stunning two-bedroom, 2.5-bathroom duplex apartment spans two floors, boasting skylights, two ensuite bedrooms, a guest toilet, and a private balcony, all designed to evoke the essence of art deco style. Residents enjoy access to internal and external communal spaces, with the option of securing a parking space in the residents' car park (price to be confirmed, not included in the sale price).