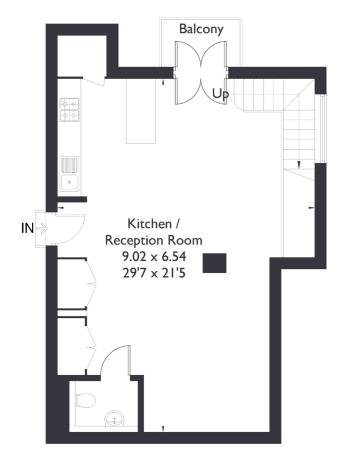

HANWELL@SARGEANTS.LONDON 020 8057 7388

Hoover Buildings Approximate Floor Area = 103.4 sq m / 1113 sq ft (Excluding Void)

**Ground Floor** 

First Floor

## **FEATURES**

Two Bedrooms Two Bathrooms Open Plan Kitchen/Living Private Parking Available EPC Rating C

2 BEDROOM FLAT Hoover Building, UB6 £650,000

interior, drawing in prospective residents with its irresistible appeal.

This stunning two-bedroom, 2.5-bathroom duplex apartment spans two floors, boasting skylights, two ensuite bedrooms, a guest toilet, and a private balcony, all designed to evoke the essence of art deco style. Residents enjoy access to internal and external communal spaces, with the option of securing a parking space in the residents' car park (price to be confirmed, not included in the sale price).