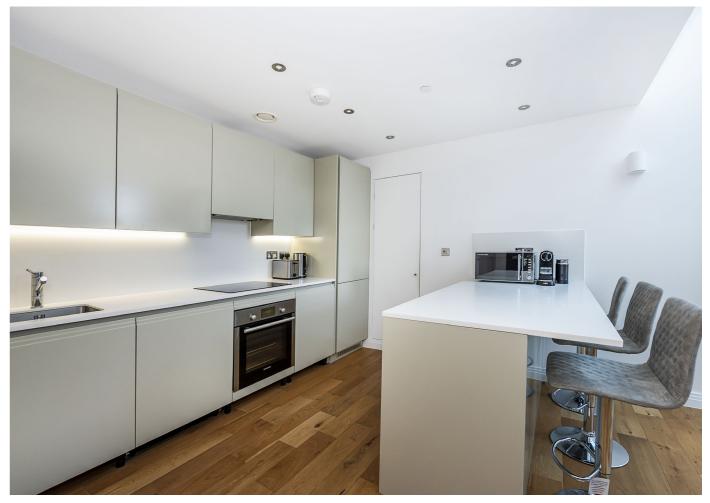

## **FEATURES**

Two Bedrooms Two Bathrooms Open Plan Kitchen/Living Private Parking Available EPC Rating C

2 BEDROOM FLAT Hoover Building, UB6 £650,000

interior, drawing in prospective residents with its irresistible appeal.