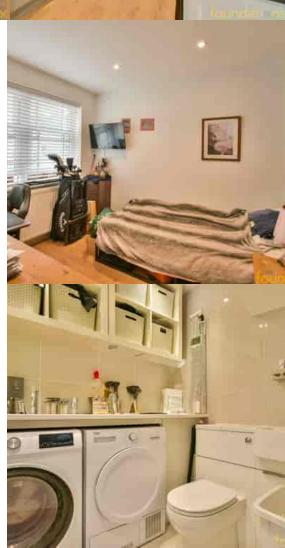

# Study/Ground Floor Bedroom

9' 5'' x 8' 7'' (2.87m x 2.62m) Created using stud walls, this can be removed to make the lounge larger. Double glazed window to the front, spotlights, radiator.

## Shower Room

Velux window, a modern fitted three piece suite comprising; low level WC wash hand basin, walk-in shower cubicle with thermostatic shower over, chrome heated towel rail.