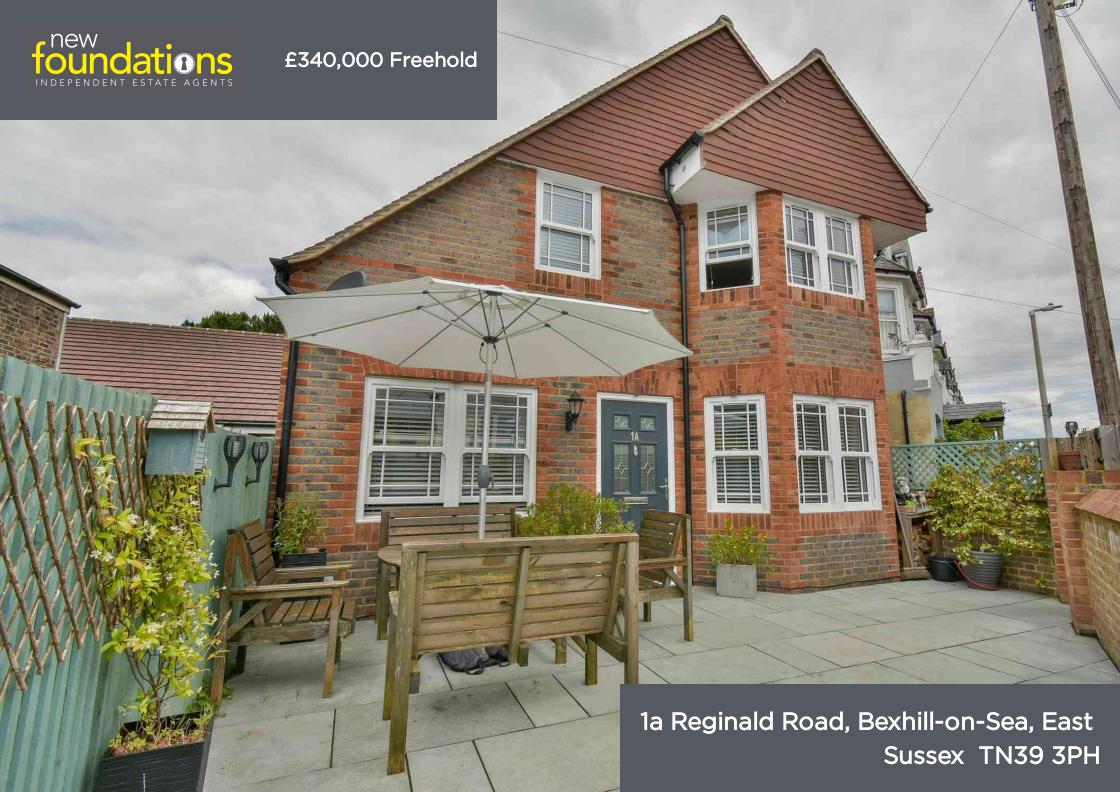

## PROPERTY DESCRIPTION

A modern and recently constructed three bedroom detached house ideally situated in the town centre and within a short walk of the mainline railway station with links to London Victoria, Gatwick & Ashford International and also close to the seafront. The ground floor accommodation comprises; bay fronted lounge, ground floor study/bedroom (created using stud walls & could be removed to create a larger living space), modern kitchen and utility room/WC. On the first floor there are three bedrooms and a shower room. To the front there is a low maintenance patio garden. EPC - C.

#### Outside

The garden is located at the front of the property, low maintenance laid with patio and screen by walls and fencing, outside power point.

GROUND FLOOR 463 sq.ft. (43.0 sq.m.) approx.

1ST FLOOR 463 sq.ft. (43.0 sq.m.) approx.