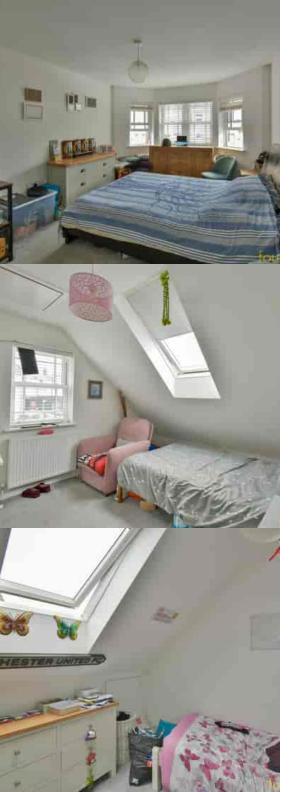

#### **Bedroom One**

 $15'\ 10''$  into bay x  $10'\ 3''$  (4.83m into bay x 3.12m) Double glazed bay window to the front, radiator.

#### **Bedroom Two**

12' 0" into eaved area x 10' 5" (3.66m x 3.17m) Double glazed window to the front and Velux window to the side, radiator.

#### **Bedroom Three**

9' 9" max x 9' 2" max (2.97m max x 2.79m max) Double glazed Velux window to the side, radiator.