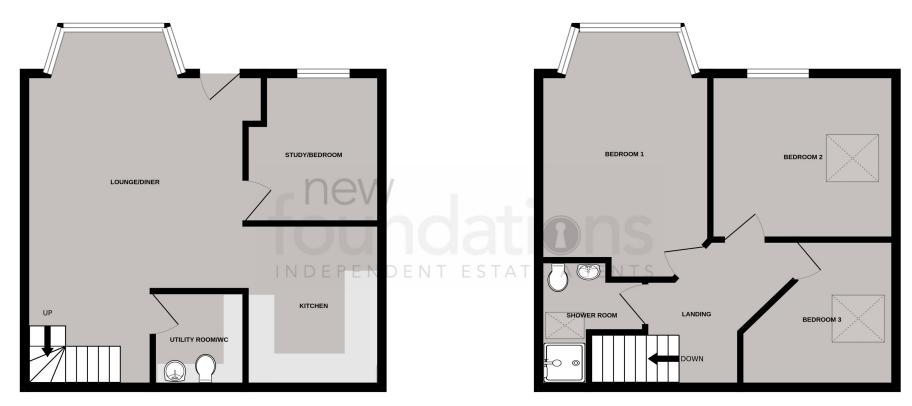

## Lounge

 $22' \ 7'' \ x \ 13' \ 11'' \ (6.88m \ x \ 4.24m)$  Accessed via UPVC front door, double glazed bay window to the front, telephone point, television point, radiator.

# Study/Ground Floor Bedroom

9' 5'' x 8' 7'' (2.87m x 2.62m) Created using stud walls, this can be removed to make the lounge larger. Double glazed window to the front, spotlights, radiator.

### Kitchen

10' 3" x 8' 4" (3.12m x 2.54m) Light tunnel, spotlights, a modern fitted kitchen comprising; a range of working surfaces with inset stainless steel sink and drainer unit with mixer tap, inset four ring electric hob with stainless steel extractor fan over a range of wall and base cupboards with fitted drawers, built-in electric oven, space for American style fridge/freezer and dishwasher.

## First Floor Landing

Velux window.

#### **Bedroom One**

 $15'\ 10''$  into bay x  $10'\ 3''$  (4.83m into bay x 3.12m) Double glazed bay window to the front, radiator.

#### **Bedroom Two**

12' 0" into eaved area x 10' 5" (3.66m x 3.17m) Double glazed window to the front and Velux window to the side, radiator.

#### **Bedroom Three**

9' 9" max x 9' 2" max (2.97m max x 2.79m max) Double glazed Velux window to the side, radiator.

## Shower Room

Velux window, a modern fitted three piece suite comprising; low level WC wash hand basin, walk-in shower cubicle with thermostatic shower over, chrome heated towel rail.

#### Outside

The garden is located at the front of the property, low maintenance laid with patio and screen by walls and fencing, outside power point.

GROUND FLOOR 463 sq.ft. (43.0 sq.m.) approx.

1ST FLOOR 463 sq.ft. (43.0 sq.m.) approx.

## TOTAL FLOOR AREA: 927 sq.ft. (86.1 sq.m.) approx.

Whilst every attempt has been made to ensure the accuracy of the floorplan contained here, measurements of doors, windows, rooms and any other items are approximate and no responsibility is taken for any error, omission or mis-statement. This plan is for illustrative purposes only and should be used as such by any prospective purchaser. The services, systems and appliances shown have not been tested and no guarantee as to their operability or efficiency can be given.