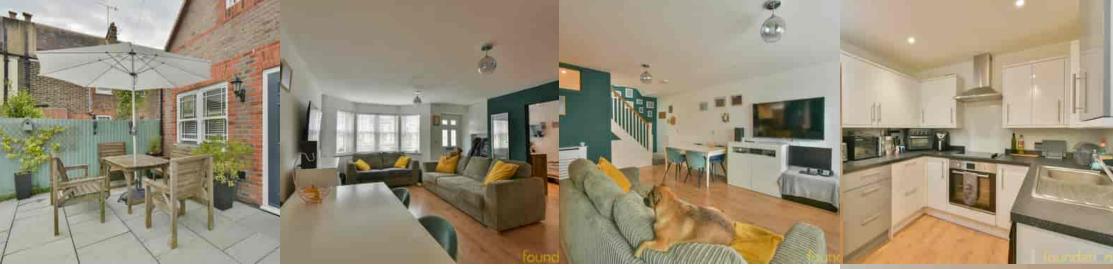

## Lounge

 $22' \ 7'' \ x \ 13' \ 11'' \ (6.88m \ x \ 4.24m)$  Accessed via UPVC front door, double glazed bay window to the front, telephone point, television point, radiator.

### Kitchen

10' 3" x 8' 4" (3.12m x 2.54m) Light tunnel, spotlights, a modern fitted kitchen comprising; a range of working surfaces with inset stainless steel sink and drainer unit with mixer tap, inset four ring electric hob with stainless steel extractor fan over a range of wall and base cupboards with fitted drawers, built-in electric oven, space for American style fridge/freezer and dishwasher.

#### Outside

The garden is located at the front of the property, low maintenance laid with patio and screen by walls and fencing, outside power point.

GROUND FLOOR 463 sq.ft. (43.0 sq.m.) approx.

1ST FLOOR 463 sq.ft. (43.0 sq.m.) approx.