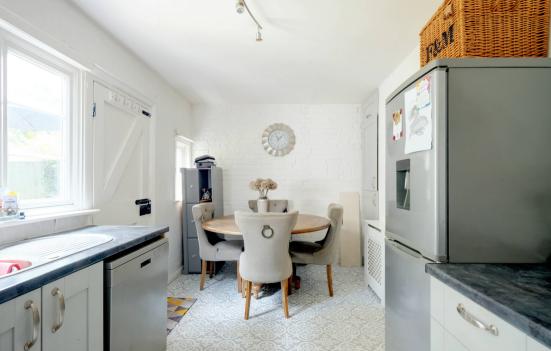

The property is being sold with no onward chain and offers a living room and fitted kitchen/Diner. To the first floor there are two bedrooms and a large four piece family bathroom with white suite. Outside the property benefits from a rear garden with timber decking terrace, lawn and storage shed.

- Character Terrace Home
- Kitchen/Diner
- Large Family Bathroom with 4 piece white suite
- Rear Garden

- Living Room
- Two Bedrooms
- Gas Central Heating
- No Onward Chain