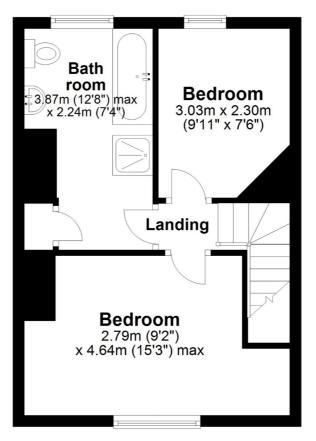

## **First Floor**

## APPROX INTERNAL FLOOR AREA

64 SQ M (690 SQ FT)
This floorplan is for illustrative purposes only and is

NOT TO SCALE

All measurements are approximate **NOT** to be used for valuation purposes

**Copyright Bond Residential 2023** 