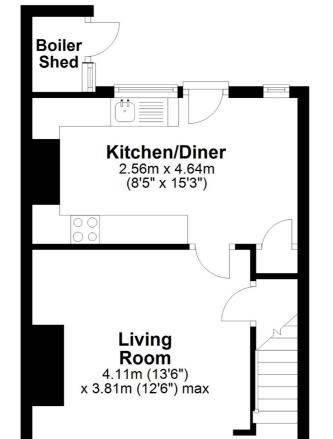

## **Ground Floor**

## APPROX INTERNAL FLOOR AREA

64 SQ M (690 SQ FT)
This floorplan is for illustrative purposes only and is

NOT TO SCALE

All measurements are approximate **NOT** to be used for valuation purposes

**Copyright Bond Residential 2023** 