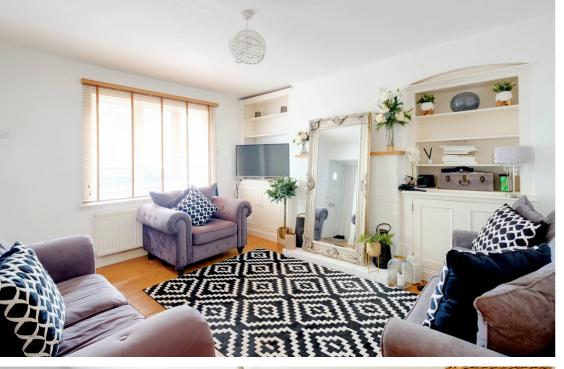

The property is being sold with no onward chain and offers a living room and fitted kitchen/Diner. To the first floor there are two bedrooms and a large four piece family bathroom with white suite. Outside the property benefits from a rear garden with timber decking terrace, lawn and storage shed.

- Character Terrace Home
- Kitchen/Diner
- Large Family Bathroom with 4 piece white suite
- Rear Garden

- Living Room
- Two Bedrooms
- Gas Central Heating
- No Onward Chain