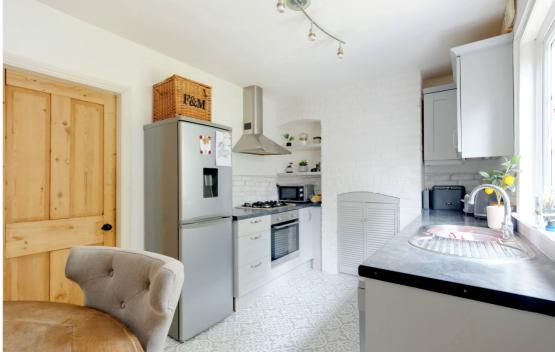

The property is being sold with no onward chain and offers a living room and fitted kitchen/Diner. To the first floor there are two bedrooms and a large four piece family bathroom with white suite. Outside the property benefits from a rear garden with timber decking terrace, lawn and storage shed.

- Character Terrace Home
- Kitchen/Diner
- Large Family Bathroom with 4 piece white suite
- Rear Garden

- Living Room
- Two Bedrooms
- Gas Central Heating
- No Onward Chain