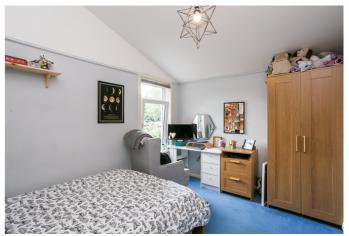

Bedrooms one and three are set to the front, on the ground floor, with light decor and carpeted flooring; whilst bedroom two is set to the rear, on the upper floor, similarly well-finished, and featuring open built-in wardrobe space. Completing the accommodation, the bathroom is set internally off the upper hall, fitted with a modern three-piece suite including a shower over the bath, wall panelling, spotlights and a built-in storage cupboard.