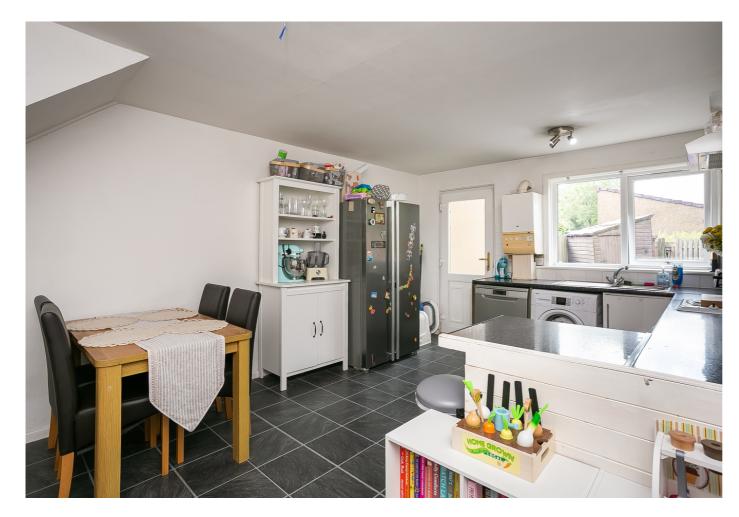

Comprises an entrance hallway, living room, kitchen/dining room, upper hall, three flexible bedrooms, a bathroom and a ground-floor WC.

With a well-proportioned floor plan, highlights include a fitted kitchen and modern bathroom suites, gas central heating and double glazing. In addition, there is good integrated storage provision, contemporary flooring, and an enclosed low-maintenance rear garden with a storage shed.

Furthermore, there is a private driveway to the front, whilst the cul-de-sac also includes a central green incorporating additional unrestricted residential parking.

A welcoming entrance affords access throughout the ground floor, including a storage cupboard and a convenient WC, as well as the stairs leading to the upper hall. The tastefully finished living room is set on the upper floor, featuring two windows with a southerly-facing aspect allowing plentiful natural light and wood effect flooring. Whilst the kitchen is set on the ground floor, with rear garden access and ample space for a dining area. Fitted wall and base units include stone effect worktops, a sink with drainer and a tiled surround; with appliances including an integrated oven and electric hob, and a freestanding washing machine and dishwasher.