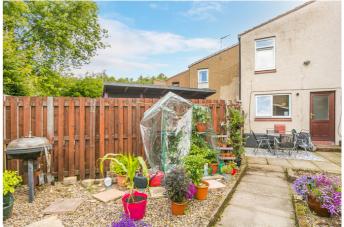

Comprises an entrance hallway, living room, kitchen/dining room, upper hall, three flexible bedrooms, a bathroom and a ground-floor WC.

With a well-proportioned floor plan, highlights include a fitted kitchen and modern bathroom suites, gas central heating and double glazing. In addition, there is good integrated storage provision, contemporary flooring, and an enclosed low-maintenance rear garden with a storage shed.