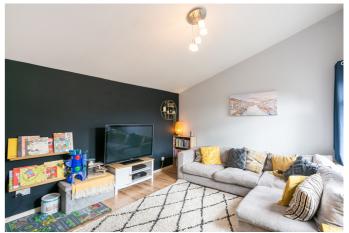

Furthermore, there is a private driveway to the front, whilst the cul-de-sac also includes a central green incorporating additional unrestricted residential parking.

A welcoming entrance affords access throughout the ground floor, including a storage cupboard and a convenient WC, as well as the stairs leading to the upper hall. The tastefully finished living room is set on the upper floor, featuring two windows with a southerly-facing aspect allowing plentiful natural light and wood effect flooring. Whilst the kitchen is set on the ground floor, with rear garden access and ample space for a dining area. Fitted wall and base units include stone effect worktops, a sink with drainer and a tiled surround; with appliances including an integrated oven and electric hob, and a freestanding washing machine and dishwasher.