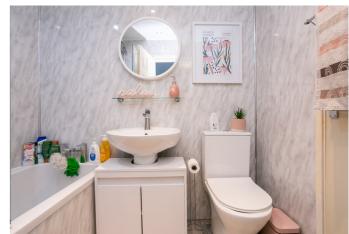

Bedrooms one and three are set to the front, on the ground floor, with light decor and carpeted flooring; whilst bedroom two is set to the rear, on the upper floor, similarly well-finished, and featuring open built-in wardrobe space. Completing the accommodation, the bathroom is set internally off the upper hall, fitted with a modern three-piece suite including a shower over the bath, wall panelling, spotlights and a built-in storage cupboard.