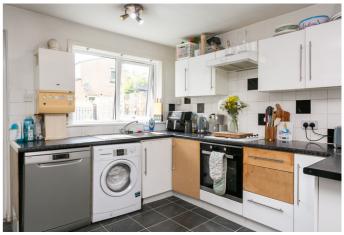

Furthermore, there is a private driveway to the front, whilst the cul-de-sac also includes a central green incorporating additional unrestricted residential parking.

A welcoming entrance affords access throughout the ground floor, including a storage cupboard and a convenient WC, as well as the stairs leading to the upper hall. The tastefully finished living room is set on the upper floor, featuring two windows with a southerly-facing aspect allowing plentiful natural light and wood effect flooring. Whilst the kitchen is set on the ground floor, with rear garden access and ample space for a dining area. Fitted wall and base units include stone effect worktops, a sink with drainer and a tiled surround; with appliances including an integrated oven and electric hob, and a freestanding washing machine and dishwasher.