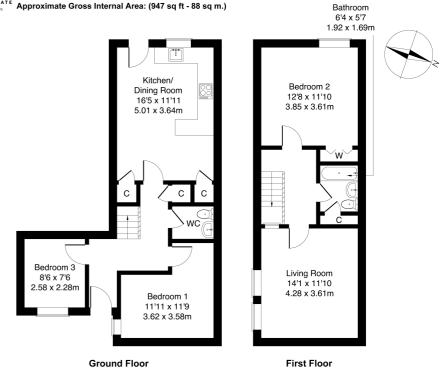

Comprises an entrance hallway, living room, kitchen/dining room, upper hall, three flexible bedrooms, a bathroom and a ground-floor WC.

With a well-proportioned floor plan, highlights include a fitted kitchen and modern bathroom suites, gas central heating and double glazing. In addition, there is good integrated storage provision, contemporary flooring, and an enclosed low-maintenance rear garden with a storage shed.

Furthermore, there is a private driveway to the front, whilst the cul-de-sac also includes a central green incorporating additional unrestricted residential parking.

A welcoming entrance affords access throughout the ground floor, including a storage cupboard and a convenient WC, as well as the stairs leading to the upper hall. The tastefully finished living room is set on the upper floor, featuring two windows with a southerly-facing aspect allowing plentiful natural light and wood effect flooring. Whilst the kitchen is set on the ground floor, with rear garden access and ample space for a dining area. Fitted wall and base units include stone effect worktops, a sink with drainer and a tiled surround; with appliances including an integrated oven and electric hob, and a freestanding washing machine and dishwasher.

Bedrooms one and three are set to the front, on the ground floor, with light decor and carpeted flooring; whilst bedroom two is set to the rear, on the upper floor, similarly well-finished, and featuring open built-in wardrobe space. Completing the accommodation, the bathroom is set internally off the upper hall, fitted with a modern three-piece suite including a shower over the bath, wall panelling, spotlights and a built-in storage cupboard.

### mov<sup>8</sup> 474 Julian Court, Glenrothes, KY7 6SR

Legal Disclaimer : Floor-plan and measurements are for illustrative guidance only, and not intended to form part of any contract