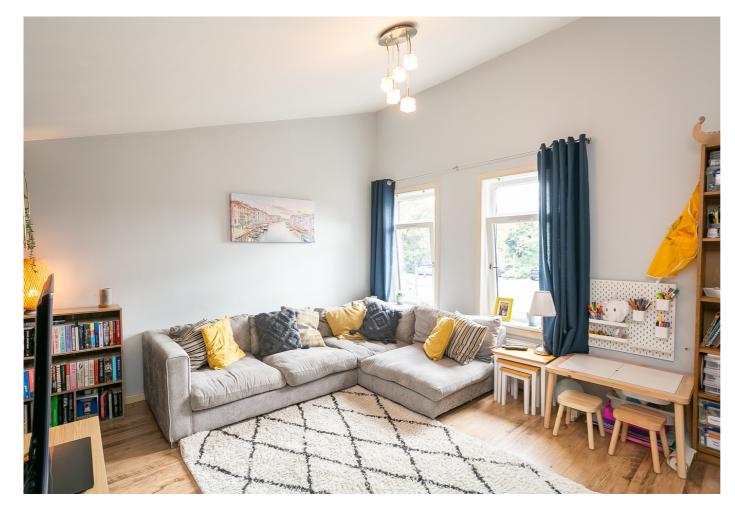

Furthermore, there is a private driveway to the front, whilst the cul-de-sac also includes a central green incorporating additional unrestricted residential parking.

A welcoming entrance affords access throughout the ground floor, including a storage cupboard and a convenient WC, as well as the stairs leading to the upper hall. The tastefully finished living room is set on the upper floor, featuring two windows with a southerly-facing aspect allowing plentiful natural light and wood effect flooring. Whilst the kitchen is set on the ground floor, with rear garden access and ample space for a dining area. Fitted wall and base units include stone effect worktops, a sink with drainer and a tiled surround; with appliances including an integrated oven and electric hob, and a freestanding washing machine and dishwasher.