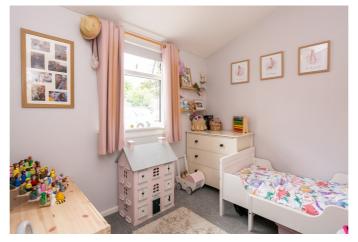

Bedrooms one and three are set to the front, on the ground floor, with light decor and carpeted flooring; whilst bedroom two is set to the rear, on the upper floor, similarly well-finished, and featuring open built-in wardrobe space. Completing the accommodation, the bathroom is set internally off the upper hall, fitted with a modern three-piece suite including a shower over the bath, wall panelling, spotlights and a built-in storage cupboard.