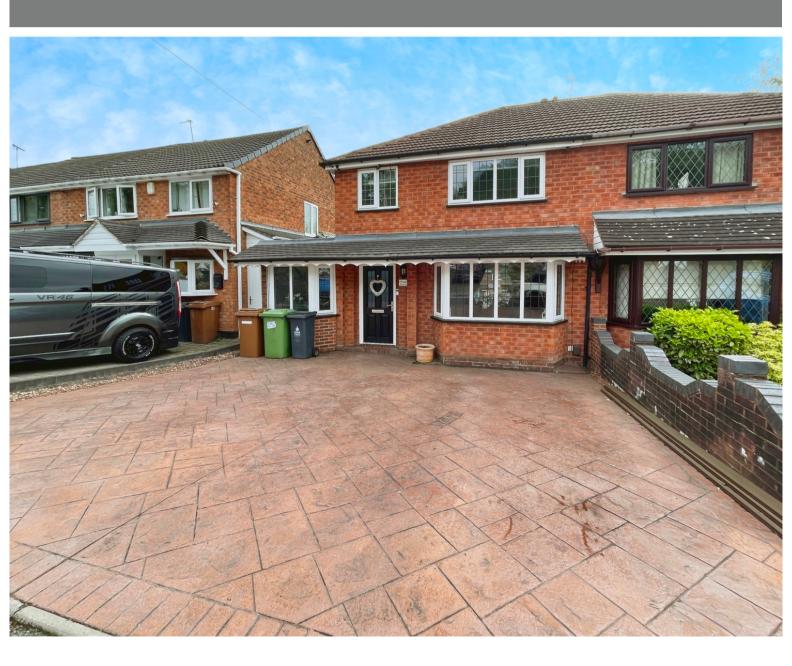

#### **PROPERTY DESCRIPTION**

\*\*\*VERY WELL PRESENTED AND SPACIOUS FAMILY HOME\*\*\*POPULAR PARK FARM ESTATE GREAT BARR\*\*\*GOOD SIZE LOUNGE/DINER\*\*\*AMPLE MODERN KITCHEN/BREAKFAST ROOM\*\*\*SEPARATE DINING ROOM\*\*\*STYLISH SHOWER ROOM\*\*\*PRIVATE REAR GARDEN\*\*\*SUMMER HOUSE TO THE REAR INCORPORATING A W.C.\*\*\*DRIVEWAY TO THE FORE FOR THREE AVERAGE SIZE CARS\*\*\*NO UPWARD CHAIN\*\*\* A fantastic opportunity to purchase this spacious, well maintained family home. Situated on the ever popular Park Farm Estate in Great Barr; within easy reach of sought after primary and secondary schooling, amenities and motorway networks. Accommodation in brief comprises, entrance hallway, spacious lounge/diner, ample; modern breakfast/kitchen with all white goods to remain, separate dining room, three generous bedrooms and stylish shower room. Outside is a private, low maintenance garden, summerhouse incorporating a w.c. and driveway to the fore with accommodation for three average size vehicles. This property also benefits from having NO UPWARD CHAIN.

### Approach

Approached via an ample driveway leading to a storm porch and front door giving access to the accommodation.