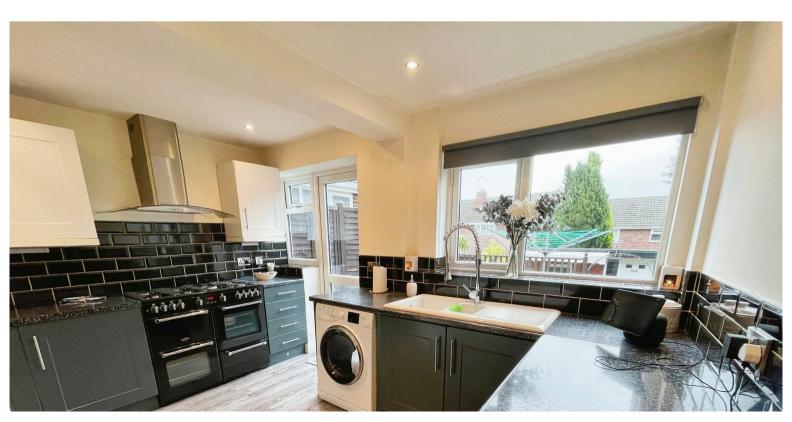

#### **Entrance Hallway**

Having stairs rising to the first floor and doors giving access to all downstairs rooms.

Lounge/Diner 26' 11" x 10' 06" (8.20m x 3.20m)

**Kitchen/Breakfast Room** 12' 08" max x 12' 04" (3.86m x 3.76m) All white goods and 'Range' style cooker to remain.