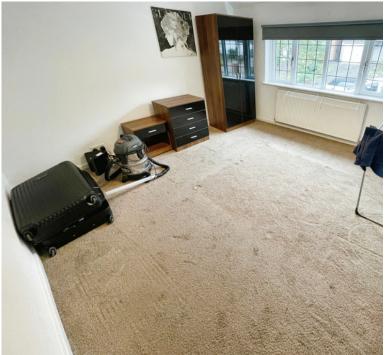

#### **Entrance Hallway**

Having stairs rising to the first floor and doors giving access to all downstairs rooms.

Lounge/Diner 26' 11" x 10' 06" (8.20m x 3.20m)

**Kitchen/Breakfast Room** 12' 08" max x 12' 04" (3.86m x 3.76m) All white goods and 'Range' style cooker to remain.