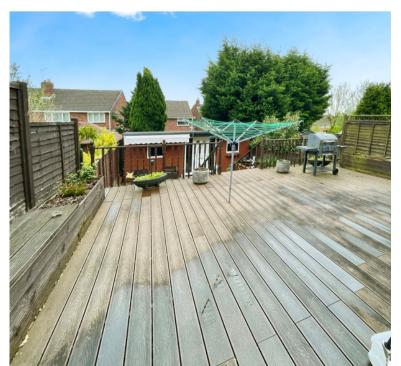

### **Rear Garden**

Having a substantial raised decked patio area with steps to an artificial lawned garden with spacious summer house/bar incorporating a w.c.