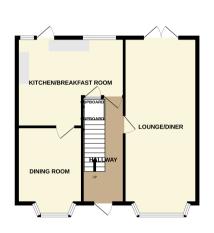

#### **Entrance Hallway**

Having stairs rising to the first floor and doors giving access to all downstairs rooms.

Lounge/Diner 26' 11" x 10' 06" (8.20m x 3.20m)

**Kitchen/Breakfast Room** 12' 08" max x 12' 04" (3.86m x 3.76m) All white goods and 'Range' style cooker to remain.

#### Separate Dining Room

12' 10" x 6' 06" (3.91m x 1.98m)

Landing

Having loft access and doors giving access to all upstairs room.

**Bedroom One** 12' 04" x 10' 06" (3.76m x 3.20m)

**Bedroom Two** 11' 05" x 10' 06" (3.48m x 3.20m)

Bedroom Three 7' 10" x 5' 11" (2.39m x 1.80m)

**Family Bathroom** 8' 06" x 5' 10" (2.59m x 1.78m)

### FLOORPLAN

BATHROOM BEDROOM LANDING DOWN BEDROOM

1ST FLOOR

White every assempt has been made to ensure the accuracy of the floorplan contained here, measurements of doors, windowit, more and any other items are approximate and no responsibility is taken for any error, prospective purchase: The services, system and anglinoon stores have not been to set establish or ensurements and the services and the service and the service and the service and the service and the services and the service and the se