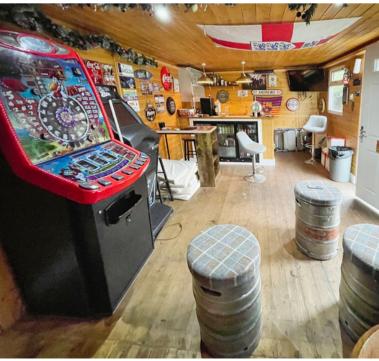

### **Rear Garden**

Having a substantial raised decked patio area with steps to an artificial lawned garden with spacious summer house/bar incorporating a w.c.