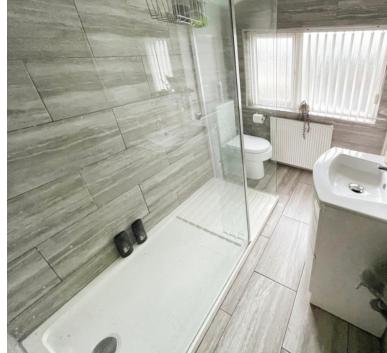

Bedroom Three 7' 10" x 5' 11" (2.39m x 1.80m)

**Family Bathroom** 8' 06" x 5' 10" (2.59m x 1.78m)