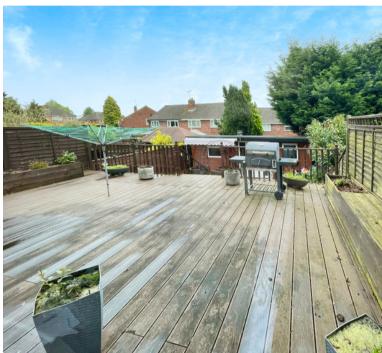

### **Rear Garden**

Having a substantial raised decked patio area with steps to an artificial lawned garden with spacious summer house/bar incorporating a w.c.