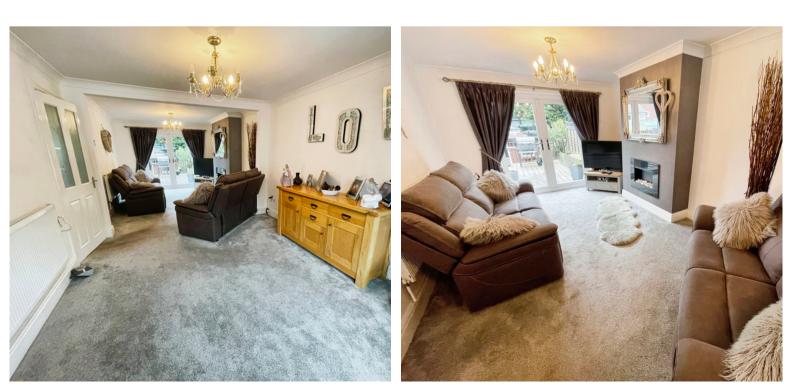

#### **Entrance Hallway**

Having stairs rising to the first floor and doors giving access to all downstairs rooms.

Lounge/Diner 26' 11" x 10' 06" (8.20m x 3.20m)

**Kitchen/Breakfast Room** 12' 08" max x 12' 04" (3.86m x 3.76m) All white goods and 'Range' style cooker to remain.