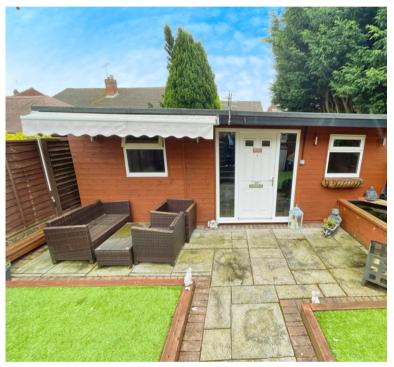

### **Rear Garden**

Having a substantial raised decked patio area with steps to an artificial lawned garden with spacious summer house/bar incorporating a w.c.