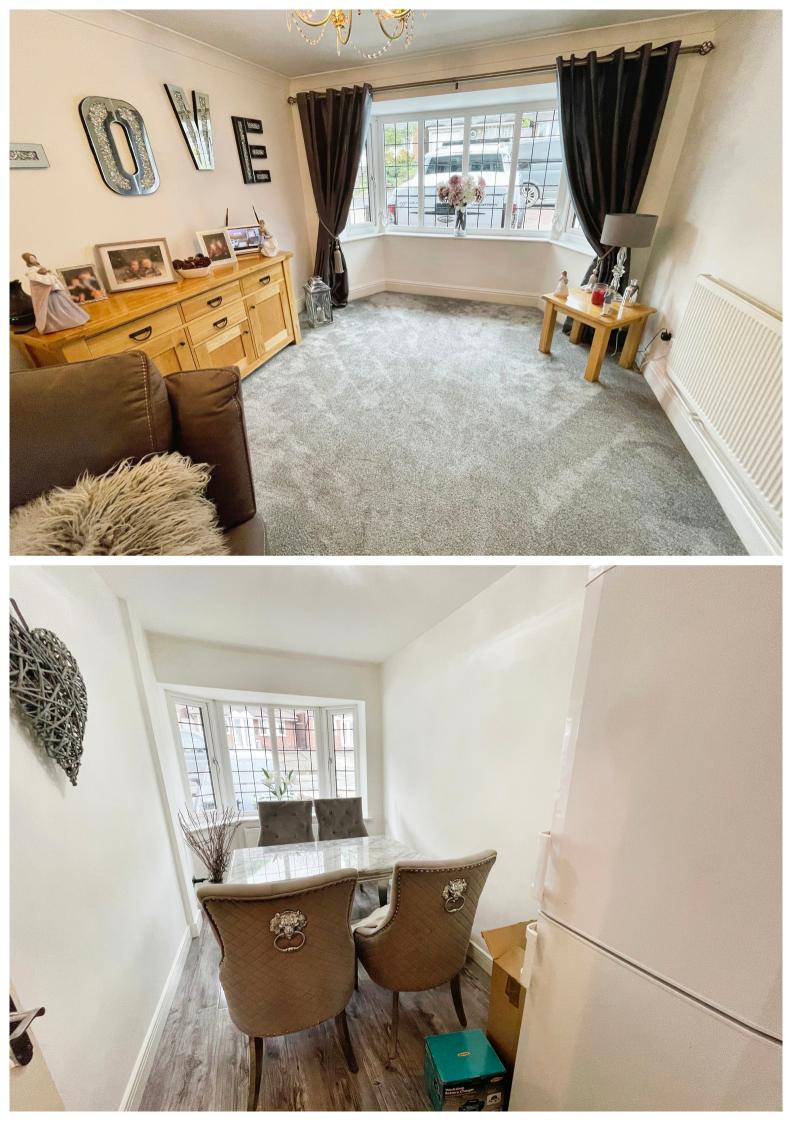

#### Separate Dining Room

12' 10" x 6' 06" (3.91m x 1.98m)

Landing

Having loft access and doors giving access to all upstairs room.

**Bedroom One** 12' 04" x 10' 06" (3.76m x 3.20m)

**Bedroom Two** 11' 05" x 10' 06" (3.48m x 3.20m)