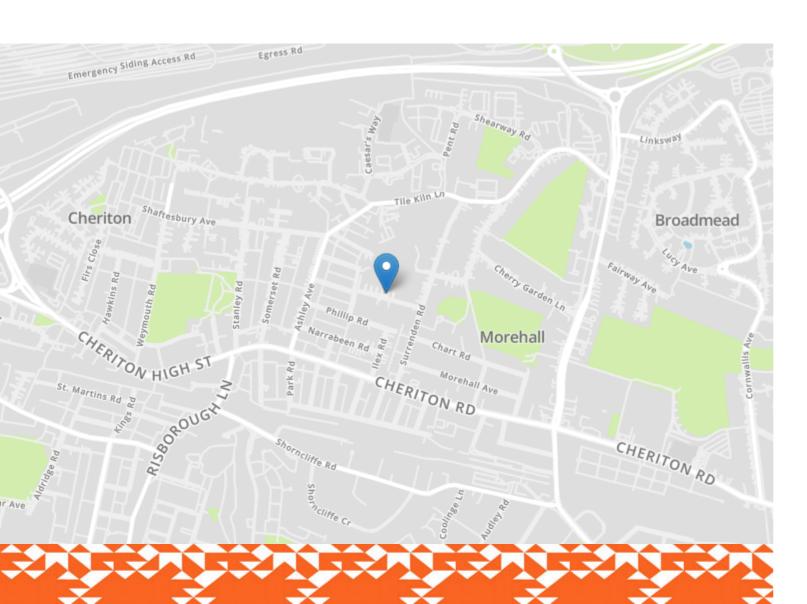

# 24 Wells Road

Folkestone CT19 4PW

#### £475,000 FREEHOLD

FOR SALE WITH BURNAP + ABEL... Welcome to this charming 3 bedroom semi-detached home nestled on Wells Road in the desirable town of Folkestone. Step inside and be greeted by a spacious lounge, perfect for relaxing or entertaining guests. The dining room is ideal for family meals or dinner parties, while the well-equipped kitchen offers plenty of storage and counter space. Upstairs, you will find 3 generously sized double bedrooms, along with a modern bathroom and separate W.C for added convenience. Outside, the large rear garden provides ample space for outdoor activities and al-fresco dining. A garage and parking area ensure you have plenty of room for vehicles and additional storage. Located within walking distance to Folkestone West Train Station, this home offers easy access for commuters along with shops, schools, parks, and more. Don't miss out on this fantastic opportunity to make this house your new home! Schedule a viewing today.