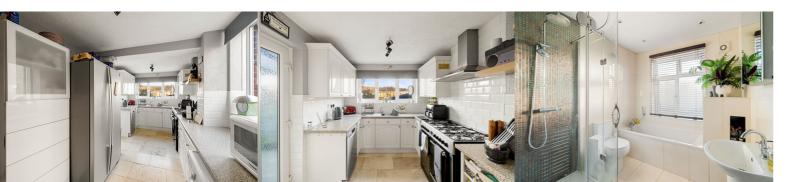

#### Kitchen

18' 4" x 8' 1" (5.59m x 2.46m)

### **Bathroom**

7' 11" x 7' 1" (2.41m x 2.16m)