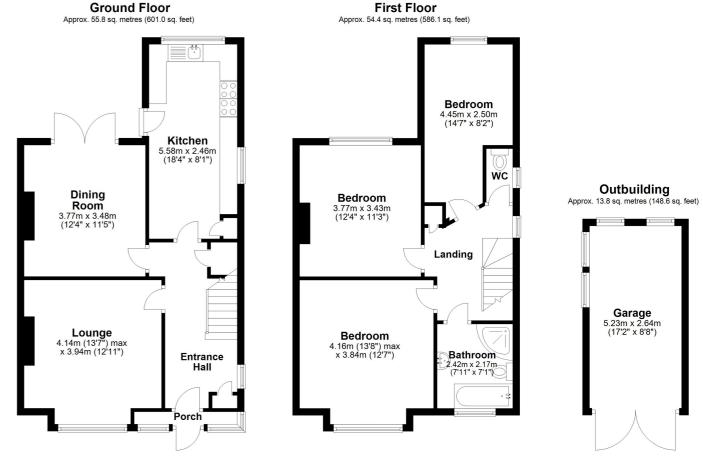

## Driveway

**Rear Garden** 

Total area: approx. 124.1 sq. metres (1335.7 sq. feet)

Whilst every attempt has been made to ensure the accuracy of the floor plan contained here, measurements of doors, windows, rooms and any other items are approximate and no responsibility is taken for any error, omission or mis-statement. This plan is for illustrative purposes only and should be used as such by any prospective purchaser.

Plan produced using PlanUp.