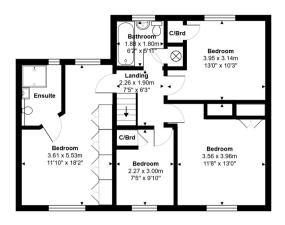

## ROOM DESCRIPTIONS

 $\label{eq:Total Area: 132.1 m^2 ... 1422 ft^2}$  All measurements are approximate and for display purposes only.