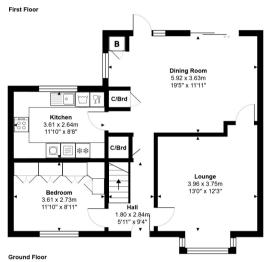

## ROOM DESCRIPTIONS

 $\label{eq:Total Area: 132.1 m^2 ... 1422 ft^2}$  All measurements are approximate and for display purposes only.