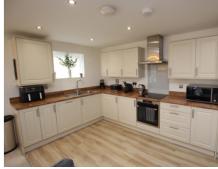

## 8 Shepherds Place, Shefford, Bedfordshire, SG17 5BF

STUNNING 2 bedroom apartment in SHOWROOM CONDITION and superbly located in the centre of Shefford with all shops and amenities right on your doorstep. Boasting over 786 sqft with beautiful open plan living with dual aspect windows plus a high end kitchen with a range of AEG bulit in appliances, two double bedrooms plus an en-suite and guest bathroom. This secure first floor property has entryphone security and also benefits from alocated parking plus further vistor spaces. Easy access to Arlesey railway staion and the A1 motorway A QUALITY HOME - VIEWING A MUST

## 8 Shepherds Place Shefford

Approximate Gross Internal Area 786 sq ft - 73 sq m

Not to Scale. Produced by The Plan Portal 2025 **For Illustrative Purposes Only.** 

- PRIME LOCATION HIGH STREET + AMENITIES RIGHT ON YOUR DOORSTEP
- BEAUTIFUL OPEN PLAN LIVING WITH DUAL ASPECT WINDOWS
- QUALITY FITTED KITCHEN
- AEG FULLY INTEGRATED KITCHEN APPLIANCES
  + INDUCTION HOB
- STUNNING 2 BEDROOM APARTMENT IN SHOW HOME CONDITION
- TWO DOUBLE BEDROOMS
- EN-SUITE + GUEST BATHROOM
- ALLOCATED PARKING + VISITOR SPACES
- GAS CENTRAL HEATING + NEST CONTROLLED
- SECURE TOP OF THE RANGE APARTMENT -DONT MISS OUT CALL FOR A VIEWING