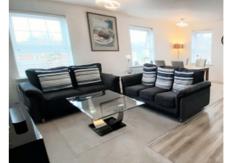

## 8 Shepherds Place, Shefford, Bedfordshire, SG17 5BF

STUNNING 2 bedroom apartment in SHOWROOM CONDITION and superbly located in the centre of Shefford with all shops and amenities right on your doorstep. Boasting over 786 sqft with beautiful open plan living with dual aspect windows plus a high end kitchen with a range of AEG bulit in appliances, two double bedrooms plus an en-suite and guest bathroom. This secure first floor property has entryphone security and also benefits from alocated parking plus further vistor spaces. Easy access to Arlesey railway staion and the A1 motorway A QUALITY HOME - VIEWING A MUST

## 8 Shepherds Place Shefford

Approximate Gross Internal Area 786 sq ft - 73 sq m

Not to Scale. Produced by The Plan Portal 2025 **For Illustrative Purposes Only.** 

- PRIME LOCATION HIGH STREET + AMENITIES RIGHT ON YOUR DOORSTEP
- BEAUTIFUL OPEN PLAN LIVING WITH DUAL ASPECT WINDOWS
- QUALITY FITTED KITCHEN
- AEG FULLY INTEGRATED KITCHEN APPLIANCES
  + INDUCTION HOB
- STUNNING 2 BEDROOM APARTMENT IN SHOW HOME CONDITION
- TWO DOUBLE BEDROOMS
- EN-SUITE + GUEST BATHROOM
- ALLOCATED PARKING + VISITOR SPACES
- GAS CENTRAL HEATING + NEST CONTROLLED
- SECURE TOP OF THE RANGE APARTMENT -DONT MISS OUT CALL FOR A VIEWING