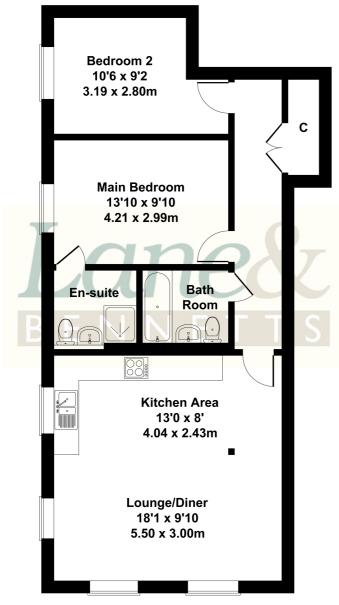

## 8 Shepherds Place Shefford

Approximate Gross Internal Area 786 sq ft - 73 sq m

Not to Scale. Produced by The Plan Portal 2025 **For Illustrative Purposes Only.** 

- PRIME LOCATION HIGH STREET + AMENITIES RIGHT ON YOUR DOORSTEP
- BEAUTIFUL OPEN PLAN LIVING WITH DUAL ASPECT WINDOWS
- QUALITY FITTED KITCHEN
- AEG FULLY INTEGRATED KITCHEN APPLIANCES
  + INDUCTION HOB
- STUNNING 2 BEDROOM APARTMENT IN SHOW HOME CONDITION
- TWO DOUBLE BEDROOMS
- EN-SUITE + GUEST BATHROOM
- ALLOCATED PARKING + VISITOR SPACES
- GAS CENTRAL HEATING + NEST CONTROLLED
- SECURE TOP OF THE RANGE APARTMENT -DONT MISS OUT CALL FOR A VIEWING