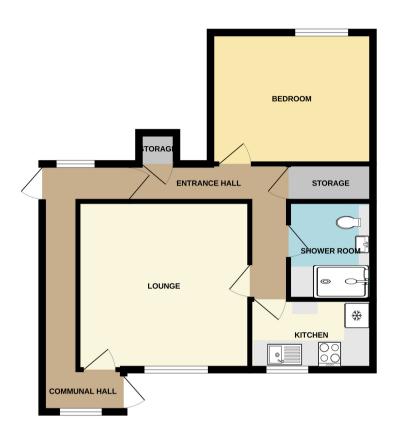

# **ACCOMMODATION**

# **ENTRANCE HALL**

Wooden entrance door, fitted carpet, two storage cupboards ( one very large walk in cupboard and one regular).

# **LOUNGE**

13' 6" x 13' 3" (4.11m x 4.04m) Double glazed window to front aspect, wooden entrance door from communal halls, fitted carpet, wall mounted electric heater.

# **KITCHEN**

9' 8" x 5' 6" (2.95m x 1.68m) Range of matching high gloss white eye level, base and drawer units, square edge work surface inset stainless steel sink and drainer unit with mixer tap. Integrated four ring electric hob with extractor over and oven below, integrated microwave and 70/30 fridge freezer. Double glazed window to front aspect, wall mounted air conditioning/heater unit, tiled flooring.

# **SHOWER ROOM**

White suite comprising low level WC, vanity wash hand basin and double length shower with electric power shower. Wall mounted electric heated towel rail, fully tiled walls and floor.

# **BEDROOM**

11' 3" x 10' 4" (3.43m x 3.15m) Double glazed window to rear aspect, fitted carpet, wall mounted electric heater.

# **COMMUNAL AREAS**

Communal Halls, non-allocated parking and bin area.

# FLOORPLAN & EPC

#### **GROUND FLOOR**

#### WAYPOND COURT

Whilst every attempt has been made to ensure the accuracy of the floorplan contained here, measurements of doors, windows, crooms and any other lems are approximate and no responsibility is taken for any error, omission or mis-statement. This plan is for illustrative purposes only and should be used as such by any prospective purchaser. The services, systems and appliances shown have been tested and no guarante as to their operability or efficiency can be given.