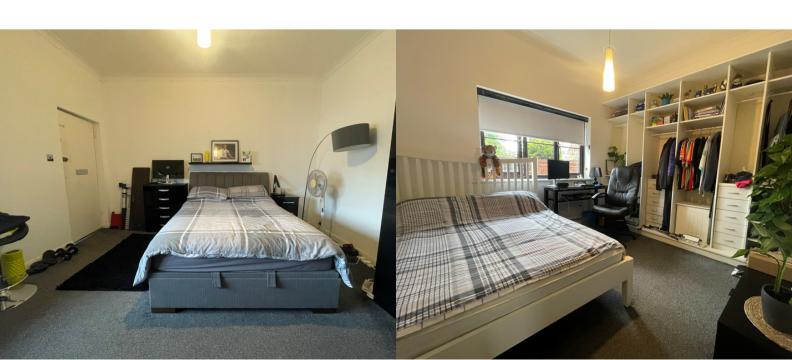

# **LOUNGE**

13' 6" x 13' 3" (4.11m x 4.04m) Double glazed window to front aspect, wooden entrance door from communal halls, fitted carpet, wall mounted electric heater.

# **BEDROOM**

11' 3" x 10' 4" (3.43m x 3.15m) Double glazed window to rear aspect, fitted carpet, wall mounted electric heater.