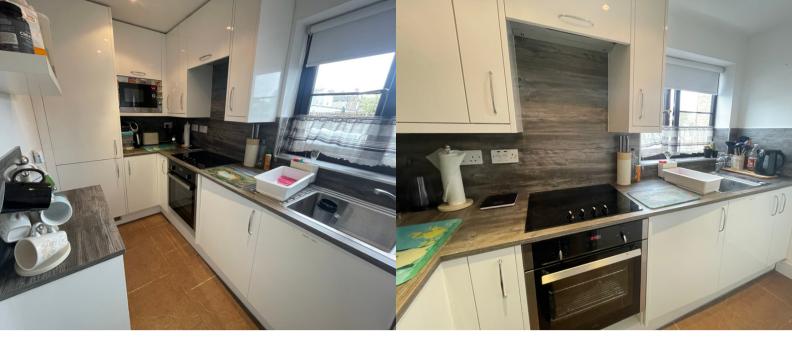

# **KITCHEN**

9' 8" x 5' 6" (2.95m x 1.68m) Range of matching high gloss white eye level, base and drawer units, square edge work surface inset stainless steel sink and drainer unit with mixer tap. Integrated four ring electric hob with extractor over and oven below, integrated microwave and 70/30 fridge freezer. Double glazed window to front aspect, wall mounted air conditioning/heater unit, tiled flooring.