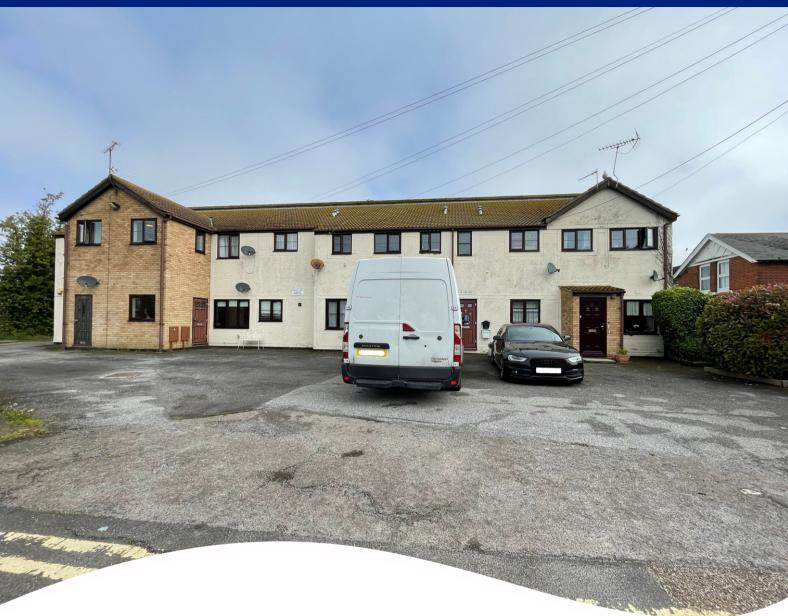

# Flat 5 Waypond Court, Wellesley Road, Clacton-on-Sea, Essex. CO15 3PW

- Ground Floor Apartment
- One Double Bedroom
- Modern Kitchen & Bathroom
- Non-Allocated Parking

- Close To Town and Mainline Railway Station
- Double Glazed Throughout
- 997 Years Remaining On Lease
- Service Charge £80PCM Including Ground Rent

# PROPERTY DESCRIPTION

Located in the heart of CLACTON-ON-SEA and ideal for a First Time Buyer or Buy To Let, My Moving Places have the pleasure in offering For Sale this MODERN ONE BEDROOM GROUND FLOOR PURPOSE BUILT FLAT. Internally a Long Hall gives way to the Bedroom, Modern Shower Room with Double Length Shower, Kitchen with Integrated Appliances and the Lounge which the current owner is using for a Second Bedroom. Externally there is Non-Allocated Parking and Bin Area. We have been advised by the vendor that the lease is approximately 997 Years Remaining and Service Charge is £80 Per Calendar Month which includes Ground Rent and all costs. In our opinion a viewing is essential to appreciate the central location of this well finished home.

# **COMMUNAL AREAS**

Communal Halls, non-allocated parking and bin area.