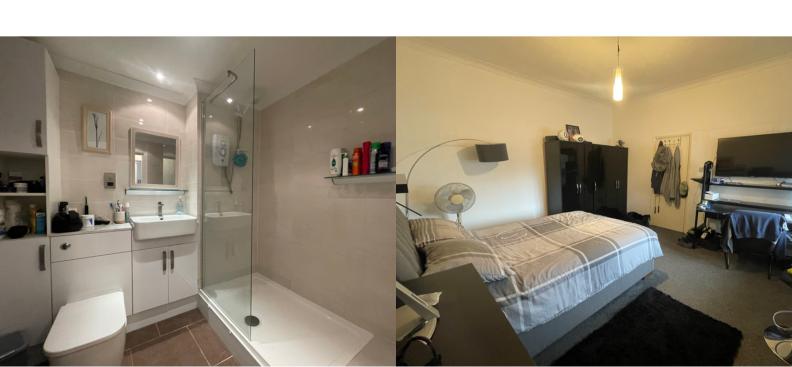

# **SHOWER ROOM**

White suite comprising low level WC, vanity wash hand basin and double length shower with electric power shower. Wall mounted electric heated towel rail, fully tiled walls and floor.

# **BEDROOM**

11' 3" x 10' 4" (3.43m x 3.15m) Double glazed window to rear aspect, fitted carpet, wall mounted electric heater.