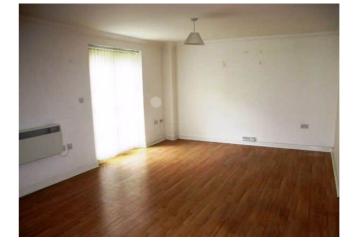

## LOUNGE AREA

12' x 21' (3.66m x 6.40m) Laminate flooring, modern electric heater, double glazed french doors leading to patio area in communal gardens.