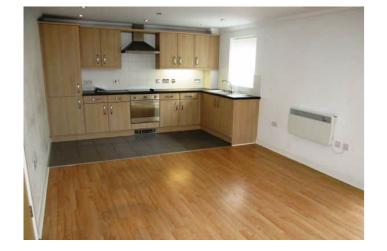

## **KITCHEN AREA**

12' x 21' (3.66m x 6.40m) Tiled flooring, double glazed window and integrated oven, hob, hood, fridge/freezer and washing machine.