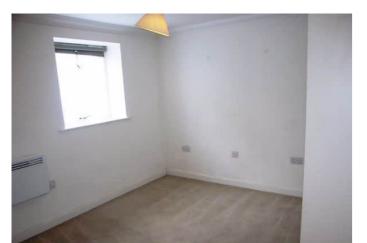

## BEDROOM

10' 10" x 10' 3" (3.30m x 3.12m) Carpet flooring, double glazed window, electric heating and fitted wardrobe.