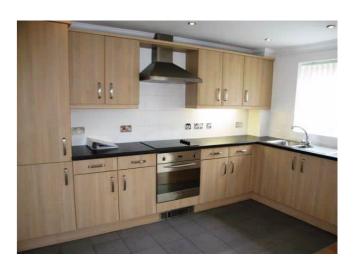

## **KITCHEN AREA**

12' x 21' (3.66m x 6.40m) Tiled flooring, double glazed window and integrated oven, hob, hood, fridge/freezer and washing machine.