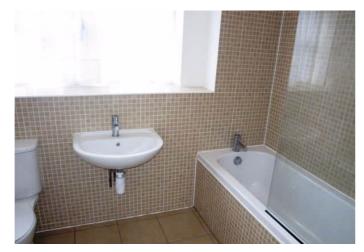

## BATHROOM

White low level flushing suite, white wash hand basin, white bath with shower over, tiled flooring and two double glazed windows.