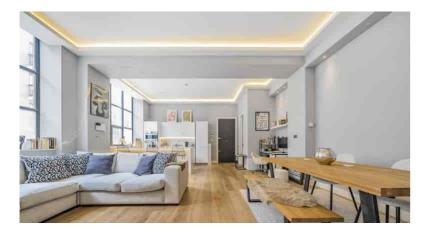

Warple Way, London, W3 0RG

Guide price of £500,000 to £600,000. A truly stunning larger than average one double bedroom apartment in this newly designed loft style development. The property has been finished to the highest standards and boasts a delightful and spacious double bedroom with floor-to-ceiling built in storage. This well presented apartment has an ultra modern bathroom, a separate WC and a large open plan kitchen - living room. The kitchen has Smeg integral appliances with LED lighting throughout. The property further benefits from wooden floors and high ceilings, with underfloor heating throughout. There is a residents locked bike storage in the underground garage. The property is protected by a security system and an alarm.