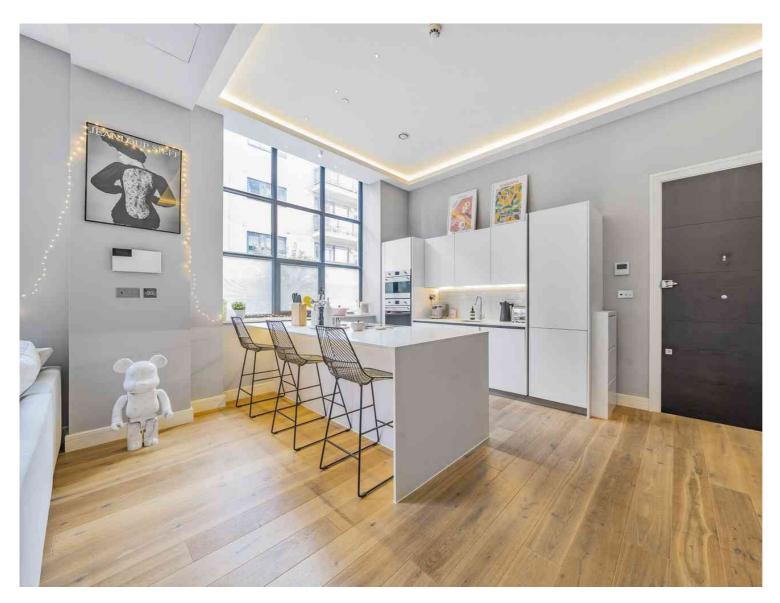

Warple Way, London, W3 0RG

Guide price of £500,000 to £600,000. A truly stunning larger than average one double bedroom apartment in this newly designed loft style development. The property has been finished to the highest standards and boasts a delightful and spacious double bedroom with floor-to-ceiling built in storage. This well presented apartment has an ultra modern bathroom, a separate WC and a large open plan kitchen - living room. The kitchen has Smeg integral appliances with LED lighting throughout. The property further benefits from wooden floors and high ceilings, with underfloor heating throughout. There is a residents locked bike storage in the underground garage. The property is protected by a security system and an alarm.