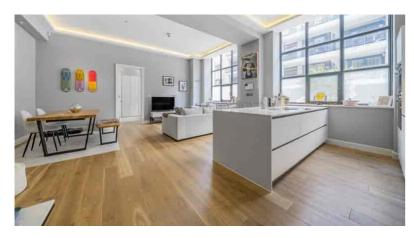

Warple Way, London, W3 0RG

Guide price of £500,000 to £600,000. A truly stunning larger than average one double bedroom apartment in this newly designed loft style development. The property has been finished to the highest standards and boasts a delightful and spacious double bedroom with floor-to-ceiling built in storage. This well presented apartment has an ultra modern bathroom, a separate WC and a large open plan kitchen - living room. The kitchen has Smeg integral appliances with LED lighting throughout. The property further benefits from wooden floors and high ceilings, with underfloor heating throughout. There is a residents locked bike storage in the underground garage. The property is protected by a security system and an alarm.