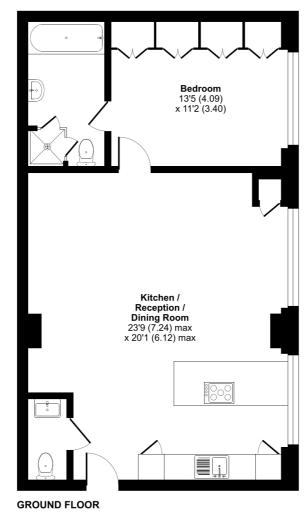

## Warple Way, London, W3

Approximate Area = 722 sq ft / 67 sq m

For identification only - Not to scale

Floor plan produced in accordance with RICS Property Measurement Standards incorporating International Property Measurement Standards (IPMS2 Residential). © nichecom 2022. Produced for Cow & Co Properties Ltd. REF: 840389