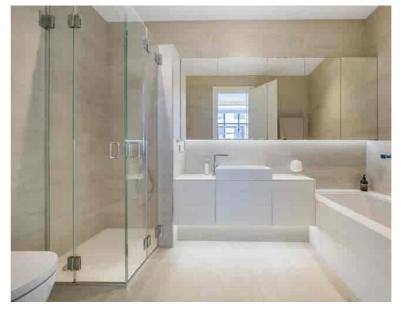

Warple Way, London, W3 0RG

Guide price of £500,000 to £600,000. A truly stunning larger than average one double bedroom apartment in this newly designed loft style development. The property has been finished to the highest standards and boasts a delightful and spacious double bedroom with floor-to-ceiling built in storage. This well presented apartment has an ultra modern bathroom, a separate WC and a large open plan kitchen - living room. The kitchen has Smeg integral appliances with LED lighting throughout. The property further benefits from wooden floors and high ceilings, with underfloor heating throughout. There is a residents locked bike storage in the underground garage. The property is protected by a security system and an alarm.