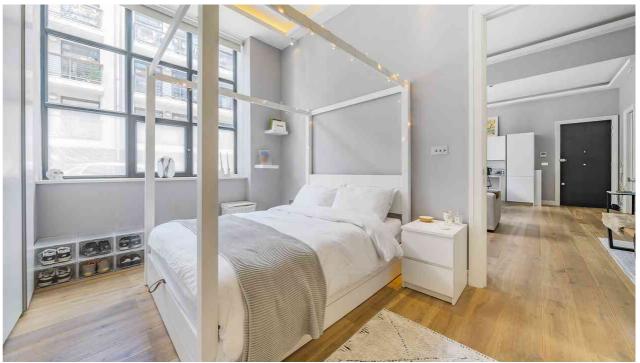

Warple Way, London, W3 0RG

Guide price of £500,000 to £600,000. A truly stunning larger than average one double bedroom apartment in this newly designed loft style development. The property has been finished to the highest standards and boasts a delightful and spacious double bedroom with floor-to-ceiling built in storage. This well presented apartment has an ultra modern bathroom, a separate WC and a large open plan kitchen - living room. The kitchen has Smeg integral appliances with LED lighting throughout. The property further benefits from wooden floors and high ceilings, with underfloor heating throughout. There is a residents locked bike storage in the underground garage. The property is protected by a security system and an alarm.