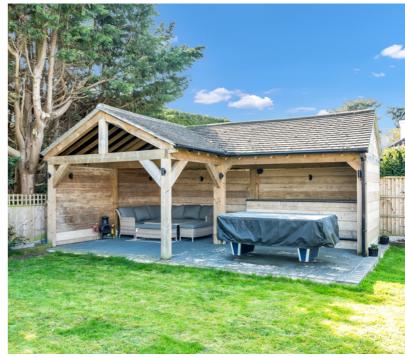

## 5 Bedroom Detached Bungalow - £950,000 Freehold

OFFERING GREAT SCOPE FOR EXTENSION (S.T.R.P.P), THIS HUGELY SPACIOUS DETACHED BUNGALOW IS LOCATED AT THE END OF A MUCH SOUGHT AFTER PRIVATE ROAD ON AN EXTENSIVE SECLUDED PLOT WITHIN MOMENTS OF THE RIVER THAMES. The property currently offers a wealth of accommodation and benefits from a spacious lounge/diner, kitchen, five well-proportioned bedrooms, two bath/shower rooms, extensive secluded gardens, detached garage and off-street parking. Viewings Highly Recommended!

## **Key Features**

MUCH SOUGHT AFTER PRIVATE NO-THROUGH ROAD EXTENSIVE REAR & SIDE GARDENS FIVE WELL-PROPORTIONED BEDROOMS TWO BATH/SHOWER ROOMS OFF-STREET PARKING & GARAGE

Ground Floor
Approx. 130.5 sq. metres (1404.7 sq. feet)