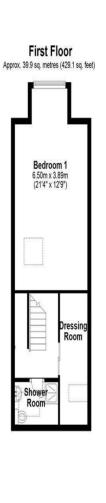

Staines-upon-Thames, Surrey. TW18 2HX.

## 5 Bedroom Detached Bungalow - £950,000 Freehold

OFFERING GREAT SCOPE FOR EXTENSION (S.T.R.P.P), THIS HUGELY SPACIOUS DETACHED BUNGALOW IS LOCATED AT THE END OF A MUCH SOUGHT AFTER PRIVATE ROAD ON AN EXTENSIVE SECLUDED PLOT WITHIN MOMENTS OF THE RIVER THAMES. The property currently offers a wealth of accommodation and benefits from a spacious lounge/diner, kitchen, five well-proportioned bedrooms, two bath/shower rooms, extensive secluded gardens, detached garage and off-street parking. Viewings Highly Recommended!

## **Key Features**

MUCH SOUGHT AFTER PRIVATE NO-THROUGH ROAD EXTENSIVE REAR & SIDE GARDENS FIVE WELL-PROPORTIONED BEDROOMS TWO BATH/SHOWER ROOMS OFF-STREET PARKING & GARAGE



Ground Floor
Approx. 130.5 sq. metres (1404.7 sq. feet)





Total area: approx. 170.4 sq. metres (1833.8 sq. feet)





















## 7 St Pinnock Avenue, Staines-upon-Thames, Surrey. TW18 2HX.



Tenure Freehold

Lease Term
Ground Rent
To Be Confirmed
To Be Confirmed
To Be Confirmed

Local Authority Spelthorne

Council Tax per year (Band F)

**gregory-brown**.co.uk