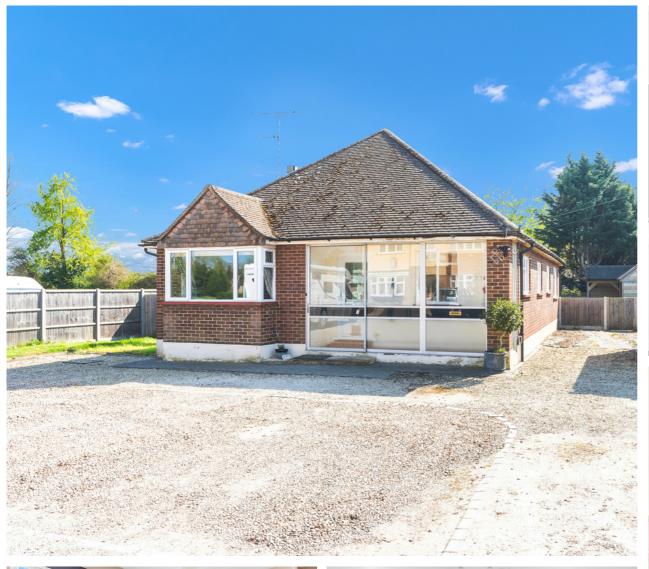

7 St Pinnock Avenue, Staines-upon-Thames, Surrey. TW18 2HX.

5 Bedroom Detached Bungalow - £950,000 Freehold

## 5 Bedroom Detached Bungalow - £950,000 Freehold

OFFERING GREAT SCOPE FOR EXTENSION (S.T.R.P.P), THIS HUGELY SPACIOUS DETACHED BUNGALOW IS LOCATED AT THE END OF A MUCH SOUGHT AFTER PRIVATE ROAD ON AN EXTENSIVE SECLUDED PLOT WITHIN MOMENTS OF THE RIVER THAMES. The property currently offers a wealth of accommodation and benefits from a spacious lounge/diner, kitchen, five well-proportioned bedrooms, two bath/shower rooms, extensive secluded gardens, detached garage and off-street parking. Viewings Highly Recommended!