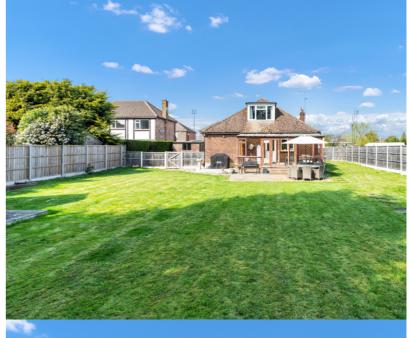

## 5 Bedroom Detached Bungalow - £950,000 Freehold

OFFERING GREAT SCOPE FOR EXTENSION (S.T.R.P.P), THIS HUGELY SPACIOUS DETACHED BUNGALOW IS LOCATED AT THE END OF A MUCH SOUGHT AFTER PRIVATE ROAD ON AN EXTENSIVE SECLUDED PLOT WITHIN MOMENTS OF THE RIVER THAMES. The property currently offers a wealth of accommodation and benefits from a spacious lounge/diner, kitchen, five well-proportioned bedrooms, two bath/shower rooms, extensive secluded gardens, detached garage and off-street parking. Viewings Highly Recommended!

## **Key Features**

MUCH SOUGHT AFTER PRIVATE NO-THROUGH ROAD EXTENSIVE REAR & SIDE GARDENS FIVE WELL-PROPORTIONED BEDROOMS TWO BATH/SHOWER ROOMS OFF-STREET PARKING & GARAGE

Ground Floor
Approx. 130.5 sq. metres (1404.7 sq. feet)