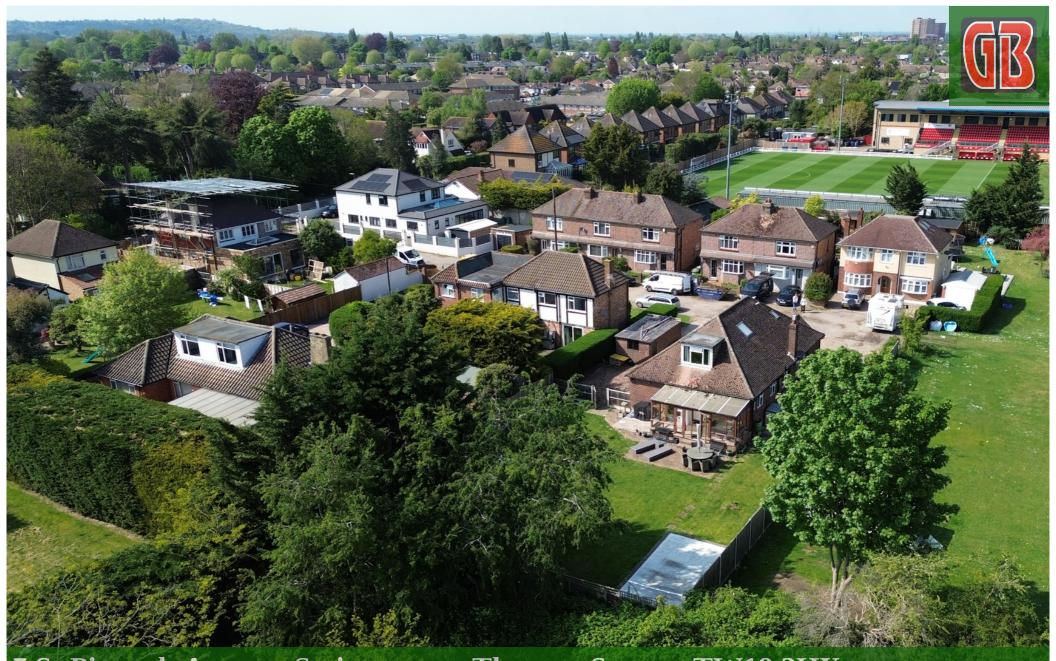

7 St Pinnock Avenue, Staines-upon-Thames, Surrey. TW18 2HX.

5 Bedroom Detached Bungalow - £950,000 Freehold

## 5 Bedroom Detached Bungalow - £950,000 Freehold

OFFERING GREAT SCOPE FOR EXTENSION (S.T.R.P.P), THIS HUGELY SPACIOUS DETACHED BUNGALOW IS LOCATED AT THE END OF A MUCH SOUGHT AFTER PRIVATE ROAD ON AN EXTENSIVE SECLUDED PLOT WITHIN MOMENTS OF THE RIVER THAMES. The property currently offers a wealth of accommodation and benefits from a spacious lounge/diner, kitchen, five well-proportioned bedrooms, two bath/shower rooms, extensive secluded gardens, detached garage and off-street parking. Viewings Highly Recommended!