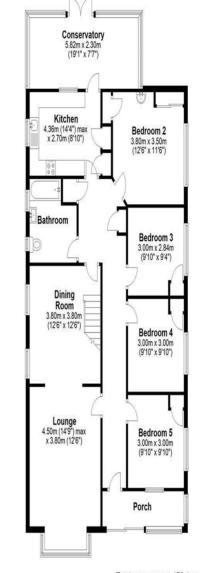

## **Key Features**

MUCH SOUGHT AFTER PRIVATE NO-THROUGH ROAD EXTENSIVE REAR & SIDE GARDENS FIVE WELL-PROPORTIONED BEDROOMS TWO BATH/SHOWER ROOMS OFF-STREET PARKING & GARAGE

Ground Floor
Approx. 130.5 sq. metres (1404.7 sq. feet)