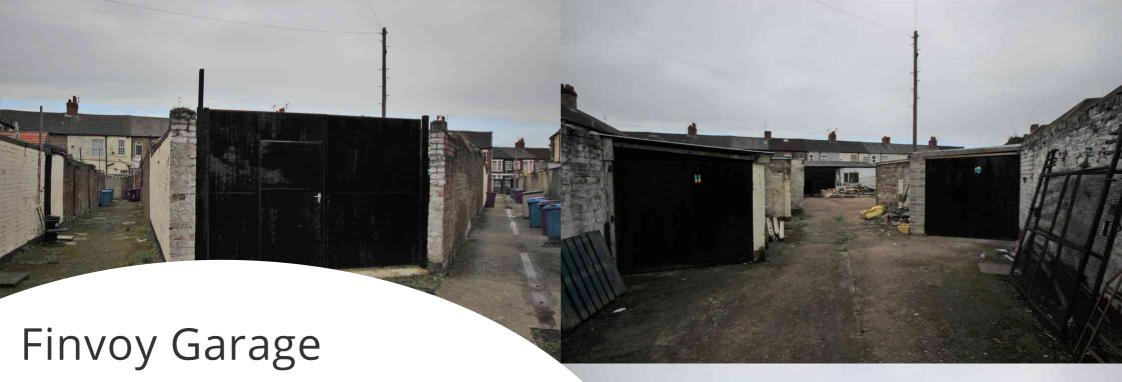

West Derby, Liverpool, L13 8DG

Asking Price Offers Over £150,000

Offered for Sale - This is a unique opportunity to purchase a multi-purpose site, offering an ideal site for some storage lock-ups. This plot has been previously used for storage & workshop but the potential for other uses is endless. Benefitting from a WORKSHOP AND 12 LOCKUP GARAGE. All services are currently connected and has access from Finvoy Road. The land is situated close to the commercially busy Queens Drive and is approx 15 minutes drive to city centre and is situated between all motorway links.

Workshop Twelve Lock-up Garages

Myler & Co 77, Albert Road, Widnes, Cheshire, WA8 6JS 0151 424 5100 info@mylerestates.com