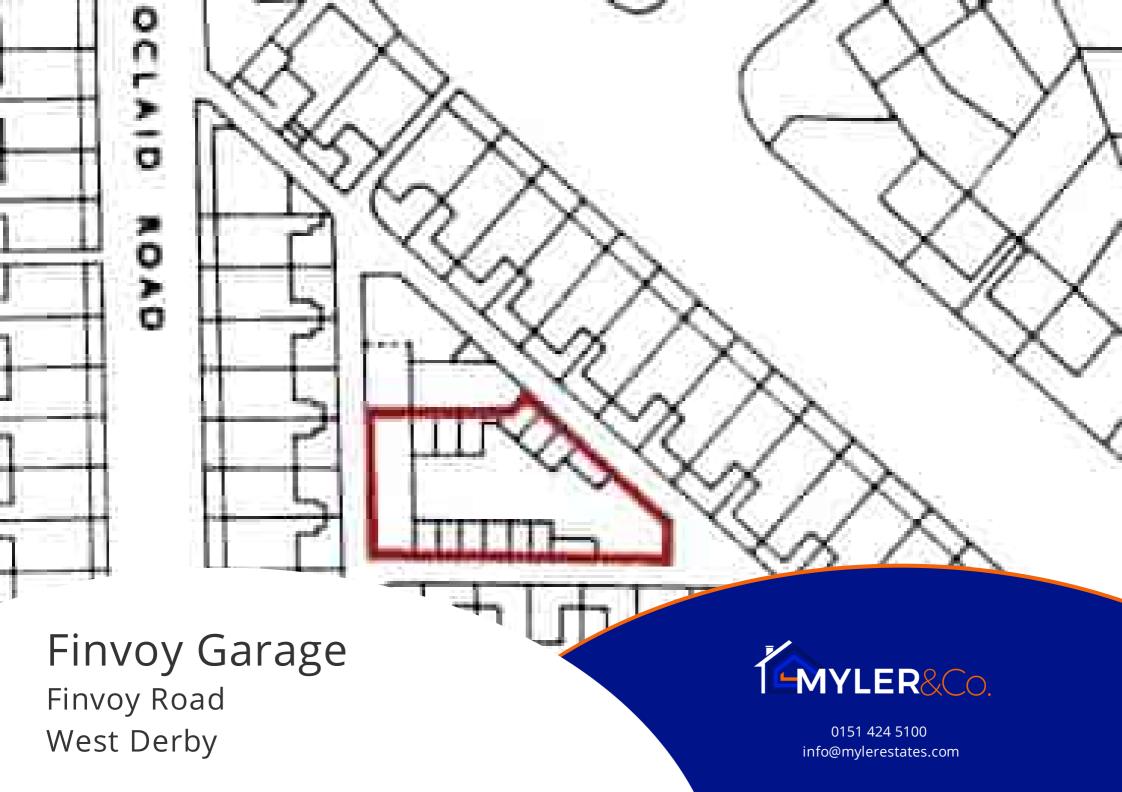

West Derby, Liverpool, L13 8DG

Asking Price Offers Over £150,000

Offered for Sale - This is a unique opportunity to purchase a multi-purpose site, offering an ideal site for some storage lock-ups. This plot has been previously used for storage & workshop but the potential for other uses is endless. Benefitting from a WORKSHOP AND 12 LOCKUP GARAGE. All services are currently connected and has access from Finvoy Road. The land is situated close to the commercially busy Queens Drive and is approx 15 minutes drive to city centre and is situated between all motorway links.