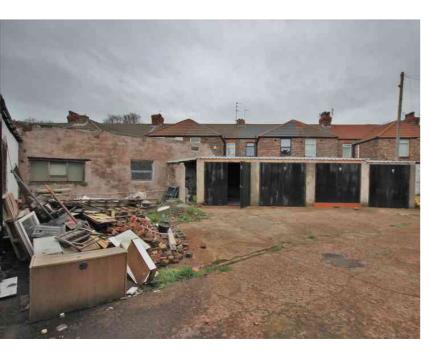

West Derby, Liverpool, L13 8DG

Asking Price Offers Over £150,000

Offered for Sale - This is a unique opportunity to purchase a multi-purpose site, offering an ideal site for some storage lock-ups. This plot has been previously used for storage & workshop but the potential for other uses is endless. Benefitting from a WORKSHOP AND 12 LOCKUP GARAGE. All services are currently connected and has access from Finvoy Road. The land is situated close to the commercially busy Queens Drive and is approx 15 minutes drive to city centre and is situated between all motorway links.

Workshop Twelve Lock-up Garages

Myler & Co 77, Albert Road, Widnes, Cheshire, WA8 6JS 0151 424 5100 info@mylerestates.com