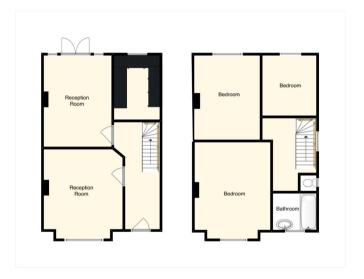

### **Entrance Hall**

Radiator, understairs cupboard.

## **Front Reception Room**

 $13' 10" \times 12' 2" (4.22m \times 3.71m)$  Radiator, tiled fireplace, window.

# **Rear Reception Room**

 $14' \ 2'' \ x \ 10' \ 6'' \ (4.32m \ x \ 3.20m)$  Radiator, fireplace, double glazed window and door to rear garden.

### Kitchen

9' 6"  $\times$  7' 5" (2.90m  $\times$  2.26m) Wall and base units, plumbed for washing machine, wall mounted Vaillant boiler, double glazed window to rear, double glazed door to side.

## Stairs to First Floor Landing

Window to side of staircase, loft access.

## Bedroom One (Front)

13' 11" x 10' 6" (4.24m x 3.20m) Radiator, window.

## Bedroom Two (Rear)

 $14'\ 0"\ x\ 10'\ 6"\ (4.27m\ x\ 3.20m)$  Radiator, built-in cupboard, window.

#### Bedroom Three (Rear)

9' 1" x 7' 7" (2.77m x 2.31m) Radiator, window.

#### **Bathroom**

5' 10" x 5' 6" (1.78m x 1.68m) Bath, wash hand basin, radiator, double glazed frosted window.

## Separate WC

3'  $6" \times 2'$  4" (1.07m  $\times$  0.71m) Low level wc, double glazed frosted window to rear.