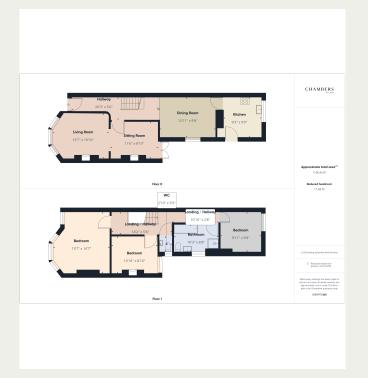

## **Property Descriptions**

Chambers Estate Agents are delighted to bring to the market this period bay-fronted mid-terrace dwelling situated on Africa Gardens, Heath.

The accommodation, which is neutrally decorated throughout, briefly comprises entrance hall, living room through to sitting room, dining room, fitted kitchen, three double bedrooms, four piece bathroom suite and a separate cloakroom/wc. The property further benefits from gas central heating via combination boiler, Upvc double glazing, some fantastic features to include fireplaces and tiled flooring, and an enclosed, low maintenance rear garden, which benefits from rear lane access. The parking is on-road permit parking.

Internal viewing is highly recommended.

Additional Information: Tenure: Freehold. Please verify via your Solicitor. Council Tax Band: E. Approximately £2,005.00 Per Annum. Land Transaction Tax: £9,899.00 (based on the asking price. Square Footage: 1106.95 Sq. Ft. School Catchment Information: English medium primary