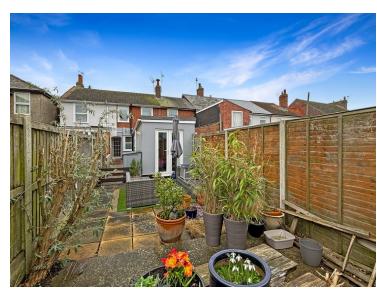

### Rear Garden

### Rear Garden

Low maintenance rear garden laid to paving, retained by fencing, side access.