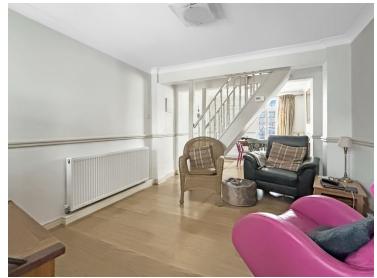

### **Living Room**

10' 3" x 9' 09" (3.12m x 2.97m) Double glazed window to rear, double radiator, door to: