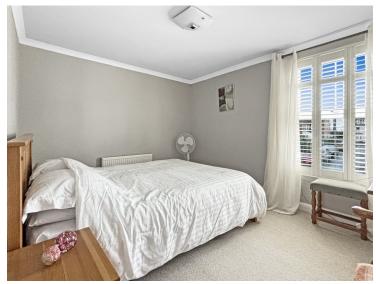

### **Bedroom One**

 $11'\,10"\,x\,9'\,9"$  (3.61m x 2.97m) Double glazed window to front, shutters, radiator.