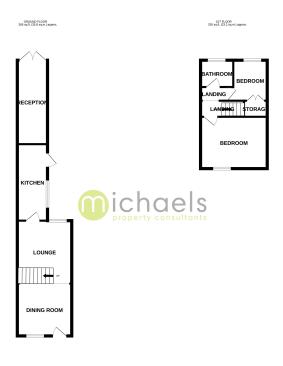

t sink with drainer grooves, integrated Neff oven, hob, dishwasher, fridge. and door to:

### Reception Room/Bedroom



 $15'0" \times 5'7"$  (4.57m x 1.70m) Tiled floor, French doors to rear, radiator.

### First Floor

### Landing

Doors leading to:

## Property Details.

### **Bedroom One**



 $11'\,10"\,x\,9'\,9"$  (3.61m x 2.97m) Double glazed window to front, shutters, radiator.

### **Bedroom Two**



9' 11" x 6' 11" (3.02m x 2.11m) Double glazed window to rear, fitted storage.

### **Family Bathroom**



Double glazed obscure window to rear, towel rail, tiled walls, low level WC, wash hand basin, bath with over head shower.

### Rear Garden

### Rear Garden



Low maintenance rear garden laid to paving, retained by fencing, side access.

### Property Details.

### **Floorplans**



### Location



### **Energy Ratings**

We have not carried out a structural survey and the services, appliances and specific fittings have not been tested. All photographs, measurements, floor plans and distances referred to are given as a guide only and should not be relied upon for the purchase of carpets or any other fixtures or fittings. Gardens, roof terraces, balconies and communal gardens as well as tenure and lease details cannot have their accuracy guaranteed for intending purchasers. Lease details, service ground rent (where applicable) are given as a guide only and should be checked and confirmed by your solicitor prior to exchange of contracts.