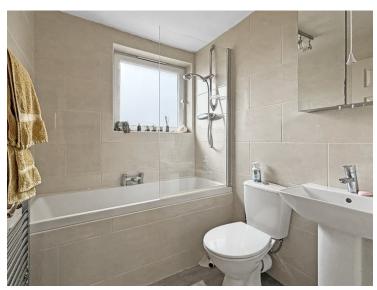

### **Family Bathroom**

Double glazed obscure window to rear, towel rail, tiled walls, low level WC, wash hand basin, bath with over head shower.