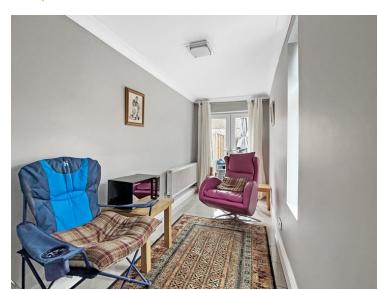

### Reception Room/Bedroom

 $15'0" \times 5'7"$  (4.57m x 1.70m) Tiled floor, French doors to rear, radiator.