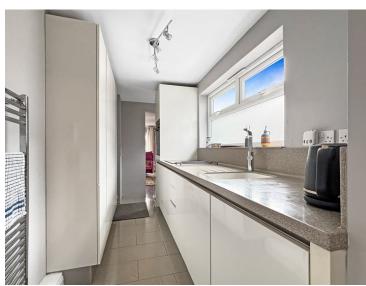

#### **Kitchen**

14' 3" x 7' 5" (4.34m x 2.26m) Double glazed window to side, UPVC door to side, tiled floor, a stylish and modern handleless fitted kitchen with Corian worktop and upstand, inset sink with drainer grooves, integrated Neff oven, hob, dishwasher, fridge. and door to: