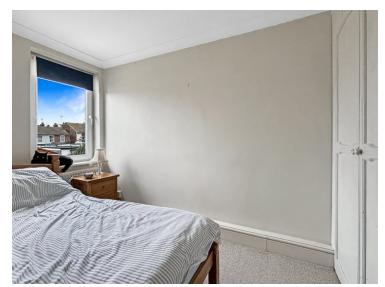

### **Bedroom Two**

9' 11" x 6' 11" (3.02m x 2.11m) Double glazed window to rear, fitted storage.