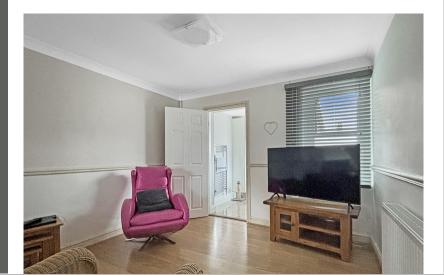

### Reception Room/Bedroom

 $15'0" \times 5'7"$  (4.57m x 1.70m) Tiled floor, French doors to rear, radiator.