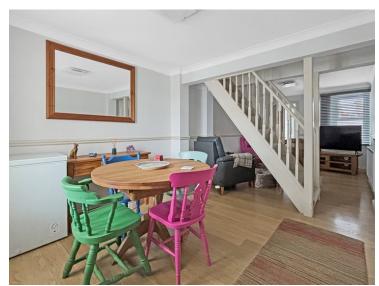

### **Dining Room**

10' 3"  $\times$  9' 03" (3.12m  $\times$  2.82m) UPVC front door, window to front, double radiator, stairs to first floor, open to:

### **Living Room**

10' 3" x 9' 09" (3.12m x 2.97m) Double glazed window to rear, double radiator, door to: