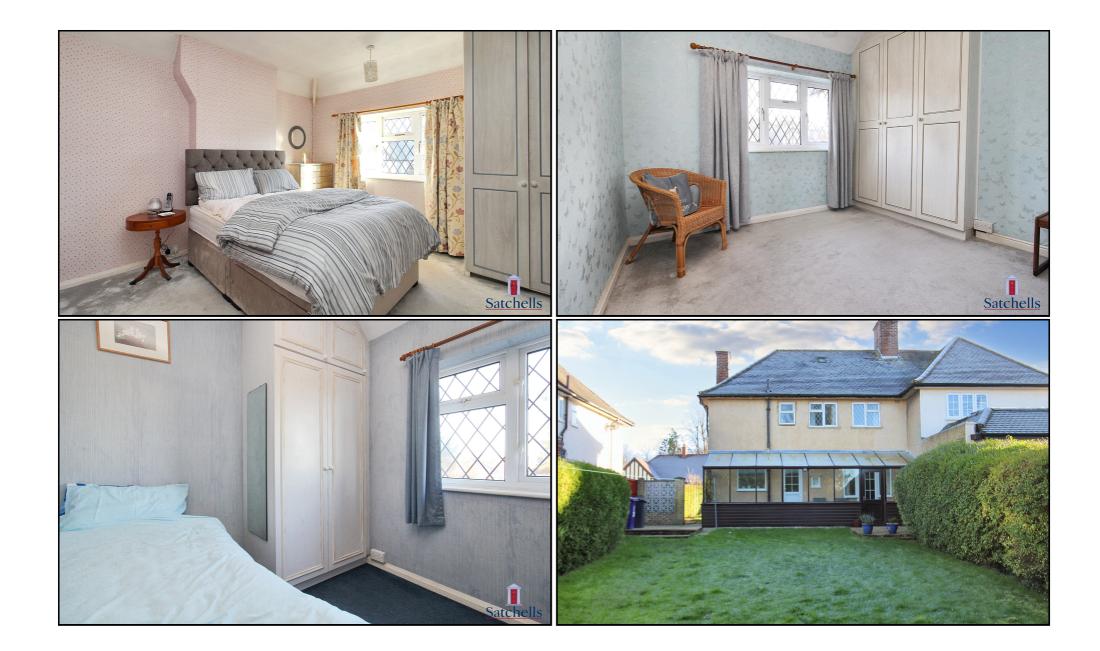

#### Living Room:

Abt. 16' 10" x 9' 9" (5.13m x 2.97m) Bay window to front aspect. Upvc door with windows to lean-to. Carpet. Radiator. Electric fireplace.

# **Bedroom One:**

Abt. 11' 9" x 14' 1" (3.58m x 4.29m) maximum measurements. Carpet. Window to front aspect. Radiator. Storage cupboard. Fitted wardrobes.

# **Bedroom Two:**

Abt. 8' 7" x 9' 6" (2.62m x 2.90m) Carpet. Window to front aspect. Radiator. Fitted wardrobes.

# **Bedroom Three:**

Abt. 7' 9" x 8' 0" (2.36m x 2.44m) Window to rear aspect. Fitted wardrobes. Radiator.

#### External: Front Garden:

Drop kerb allowing for potential driveway. Established shrubs providing privacy. Pathway to front door and garden gate with lawn and planted beds. Covered porch to front door.

#### **Rear Garden:**

Enclosed with fencing and established shrubs. Non overlooked to rear. Shed to rear. Mostly laid to lawn with patio area and access to front garden.