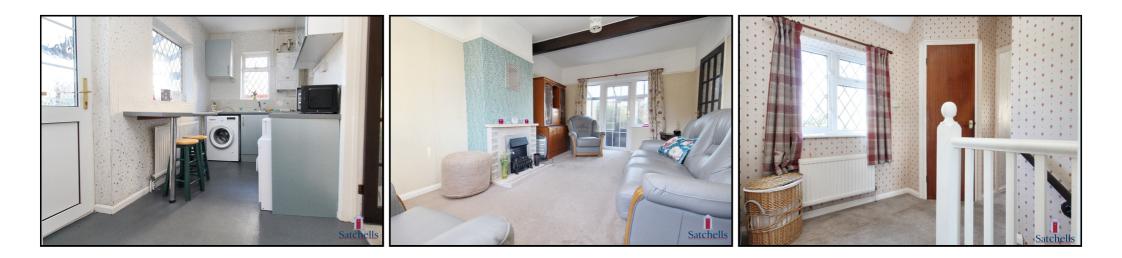

# Kitchen:

Abt. 14' 2" x 6' 3" (4.32m x 1.91m) Lino flooring. Window to side aspect. Window to rear aspect. Upvc door to lean-to. Radiator. Pantry cupboard. Under-stairs storage cupboard. Boiler. Breakfast bar. Worktops with a range of wall and base mounted units. Plumbed appliances. Space for cooker.

#### First Floor: Landing:

Carpet. Radiator. Window to rear aspect.