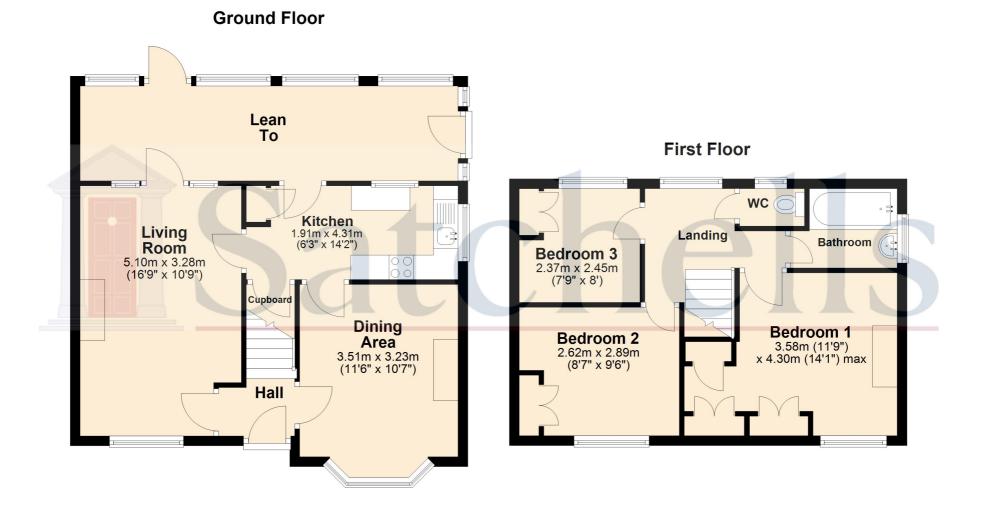

#### Ground Floor: Entrance Hall:

Upvc door to front. Carpet. Stairs.

#### Living Room:

Abt. 16' 10" x 9' 9" (5.13m x 2.97m) Bay window to front aspect. Upvc door with windows to lean-to. Carpet. Radiator. Electric fireplace.

# **Dining Room:**

Abt. 11' 6" x 10' 7" (3.51m x 3.23m) Carpet. Window to front aspect. Fireplace. Radiator.

# Kitchen:

Abt. 14' 2" x 6' 3" (4.32m x 1.91m) Lino flooring. Window to side aspect. Window to rear aspect. Upvc door to lean-to. Radiator. Pantry cupboard. Under-stairs storage cupboard. Boiler. Breakfast bar. Worktops with a range of wall and base mounted units. Plumbed appliances. Space for cooker.

#### First Floor: Landing:

Carpet. Radiator. Window to rear aspect.

# **Bedroom One:**

Abt. 11' 9" x 14' 1" (3.58m x 4.29m) maximum measurements. Carpet. Window to front aspect. Radiator. Storage cupboard. Fitted wardrobes.

# **Bedroom Two:**

Abt. 8' 7" x 9' 6" (2.62m x 2.90m) Carpet. Window to front aspect. Radiator. Fitted wardrobes.

# **Bedroom Three:**

Abt. 7' 9" x 8' 0" (2.36m x 2.44m) Window to rear aspect. Fitted wardrobes. Radiator.

#### Bathroom:

Window to side aspect. Bath. Wash basin. Tiled walls. Laminate floor.

# Toilet:

Laminate floor. Window to rear aspect. WC.

# Satchells

For ullustration purposes only - NOT TO SCALE - Measurements shown are approximate. The size and position of doors,windows,appliances and other feautres are approximate. Plan produced using PlanUp.