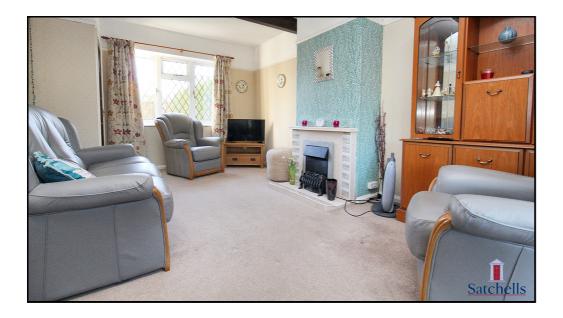

#### Living Room:

Abt. 16' 10" x 9' 9" (5.13m x 2.97m) Bay window to front aspect. Upvc door with windows to lean-to. Carpet. Radiator. Electric fireplace.