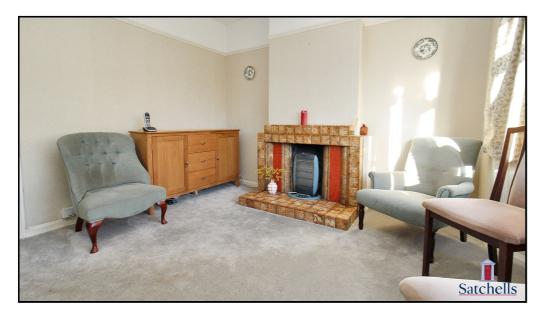

# **Dining Room:**

Abt. 11' 6" x 10' 7" (3.51m x 3.23m) Carpet. Window to front aspect. Fireplace. Radiator.