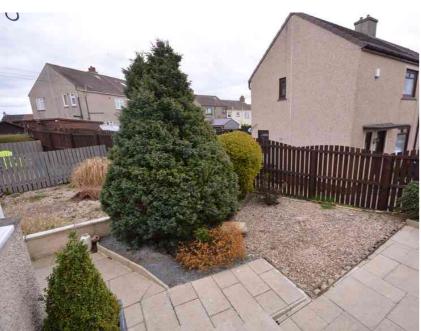

#### External

The property benefits from large side/rear gardens mainly consisting of modern patio & mature shrubs. There is a raised decking area ideal for alfresco dining.