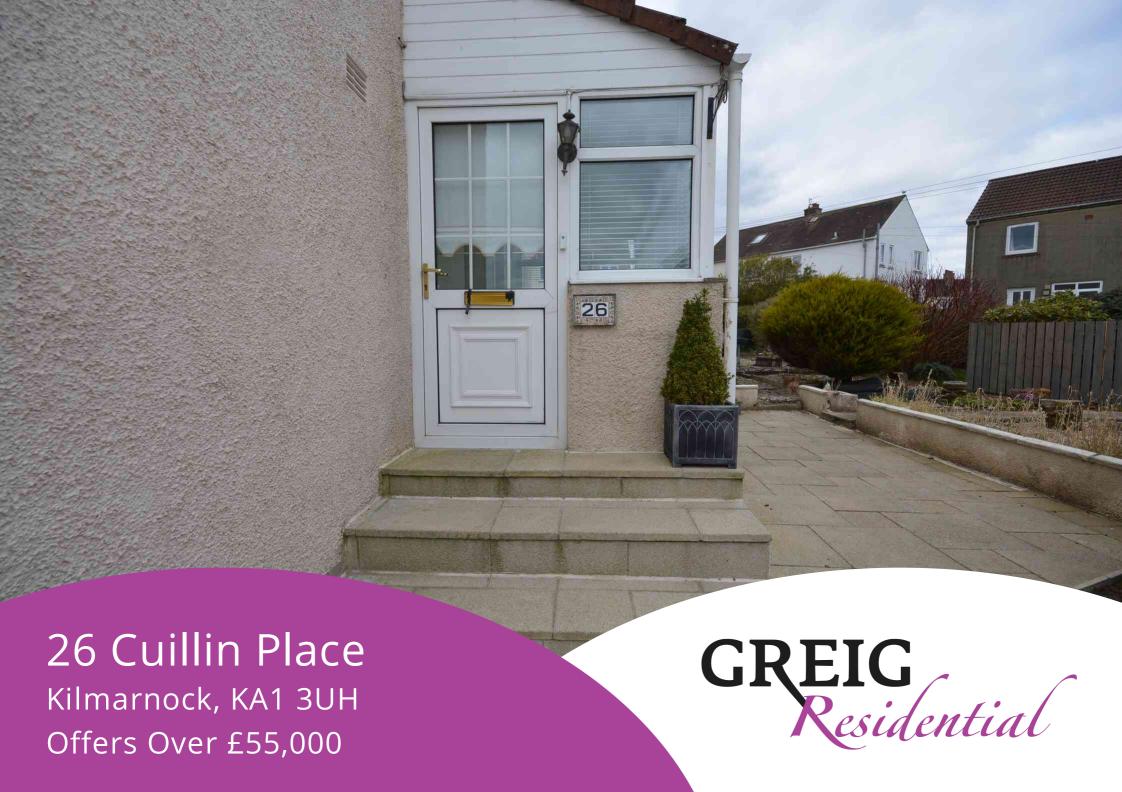

### Porch

3.68m x 1.50m (12' 1" x 4' 11") Accessed via outer double glazed UPVC door into practical porch with tiled flooring & double glazed widow to the side.