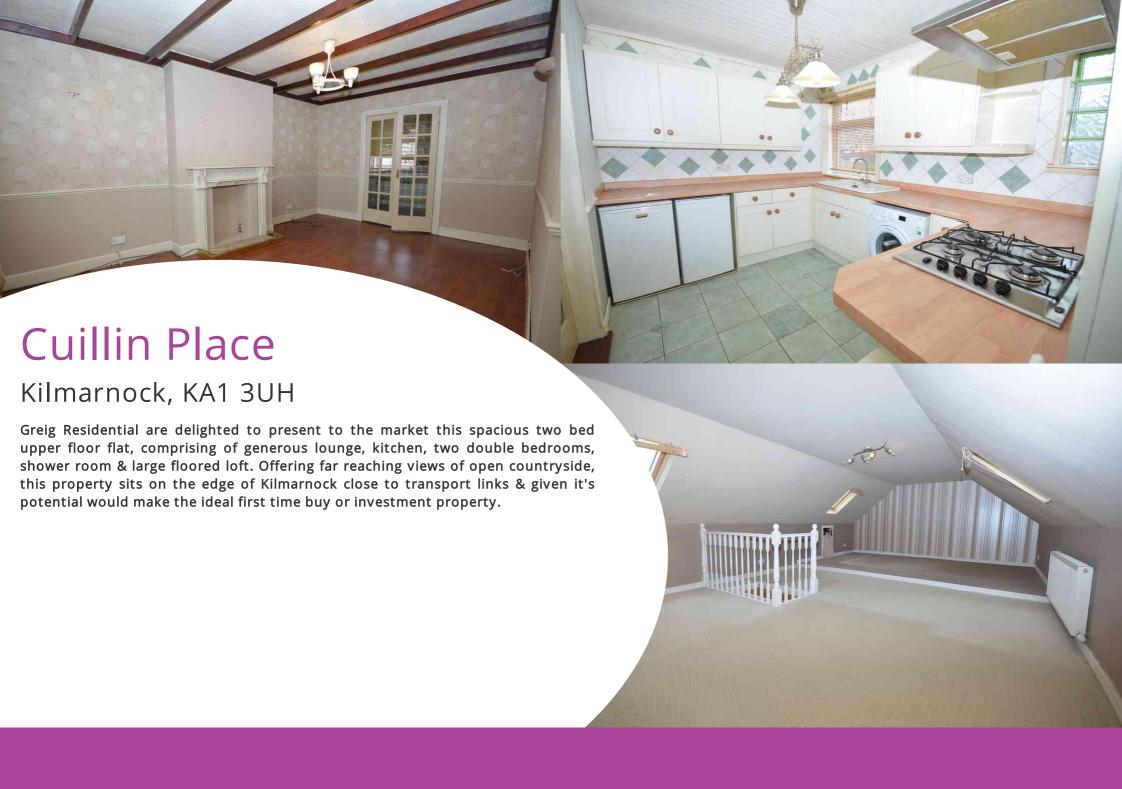

# Lounge

 $4.98 \,\mathrm{m} \times 4.52 \,\mathrm{m}$  (16' 4" x 14' 10") The lounge features an elevated double glazed window to the front offering far reaching countryside views, and is entered via double doors. Complete with laminate flooring & neutral deco, this is a generous space with feature wooden fire surround & ceiling beams.

### Kitchen

3.22m x 2.60m (10' 7" x 8' 6") Accessed via the lounge, the kitchen comprises of contemporary cream wall & base units with oak effect worksurfaces. There is plumbing & space for a fridge, freezer & washing machine, as well as an integrated oven with gas hob & hood. Complete with tiled splashbacks, tiled flooring, there is also a double glazed window to the rear.

# Hallway

3.74m x 0.93m (12' 3" x 3' 1") Accessed from carpeted staircase into hallway which is laid with oak effect laminate flooring & neutral decor. There is access to lounge, kitchen, two bedrooms & shower room as well as Ramsay ladder providing access into a floored loft.