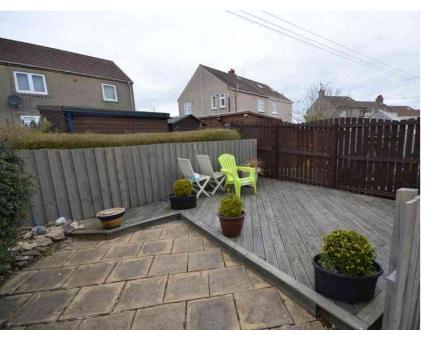

#### External

The property benefits from large side/rear gardens mainly consisting of modern patio & mature shrubs. There is a raised decking area ideal for alfresco dining.