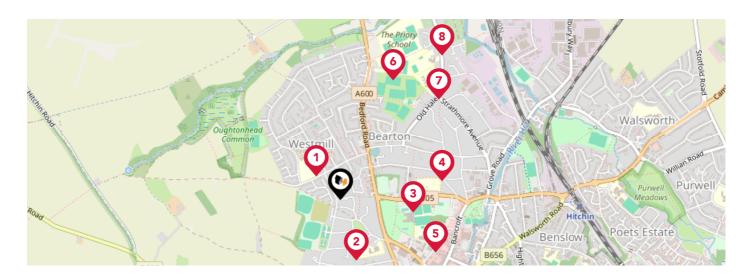

## Area **Schools**

|   |                                                                                                         | Nursery | Primary | Secondary | College | Private |
|---|---------------------------------------------------------------------------------------------------------|---------|---------|-----------|---------|---------|
| • | Oughton Primary and Nursery School<br>Ofsted Rating: Good   Pupils: 228   Distance:0.15                 |         |         |           |         |         |
| 2 | Samuel Lucas Junior Mixed and Infant School<br>Ofsted Rating: Outstanding   Pupils: 422   Distance:0.29 |         |         |           |         |         |
| 3 | Wilshere-Dacre Junior Academy<br>Ofsted Rating: Good   Pupils: 266   Distance:0.34                      |         |         |           |         |         |
| 4 | York Road Nursery School<br>Ofsted Rating: Outstanding   Pupils: 131   Distance:0.47                    |         |         |           |         |         |
| 5 | Hitchin Boys' School<br>Ofsted Rating: Outstanding   Pupils: 1164   Distance:0.5                        |         |         |           |         |         |
| 6 | The Priory School<br>Ofsted Rating: Good   Pupils: 1206   Distance:0.59                                 |         |         |           |         |         |
| Ø | Strathmore Infant and Nursery School<br>Ofsted Rating: Good   Pupils: 225   Distance:0.64               |         |         |           |         |         |
| 8 | Our Lady Catholic Primary School<br>Ofsted Rating: Good   Pupils: 211   Distance:0.8                    |         |         |           |         |         |

# Area Schools

| TOT Roag | Herton Road<br>B655<br>Parton Road<br>Hitchin 9                                                                                      | Vals (15) n<br>Purwell<br>ets Estate<br>14 ndl (16)<br>Fark<br>kfield | Great Wym    | ASOS      | Jackman<br>Jan Letchiwo.<br>S | Letchworth C |
|----------|--------------------------------------------------------------------------------------------------------------------------------------|-----------------------------------------------------------------------|--------------|-----------|-------------------------------|--------------|
|          |                                                                                                                                      | Nursery                                                               | Primary      | Secondary | College                       | Private      |
| 9        | Highbury Infant School and Nursery<br>Ofsted Rating: Good   Pupils: 224   Distance:0.92                                              |                                                                       |              |           |                               |              |
| 10       | Hitchin Girls' School<br>Ofsted Rating: Outstanding   Pupils: 1188   Distance:0.94                                                   |                                                                       |              |           |                               |              |
| 1        | St Andrew's Church of England Voluntary Aided Primary<br>School, Hitchin<br>Ofsted Rating: Outstanding   Pupils: 269   Distance:1.06 |                                                                       |              |           |                               |              |
| 12       | Whitehill Junior School<br>Ofsted Rating: Good   Pupils: 238   Distance:1.27                                                         |                                                                       |              |           |                               |              |
| 13       | Ickleford Primary School<br>Ofsted Rating: Good   Pupils: 208   Distance:1.32                                                        |                                                                       |              |           |                               |              |
| 14       | William Ransom Primary School<br>Ofsted Rating: Outstanding   Pupils: 359   Distance:1.37                                            |                                                                       |              |           |                               |              |
| 15       | Highover Junior Mixed and Infant School<br>Ofsted Rating: Good   Pupils: 439   Distance:1.48                                         |                                                                       | $\checkmark$ |           |                               |              |
| 16       | Mary Exton Primary School                                                                                                            |                                                                       |              |           |                               |              |

Ofsted Rating: Requires Improvement | Pupils: 201 | Distance:1.7