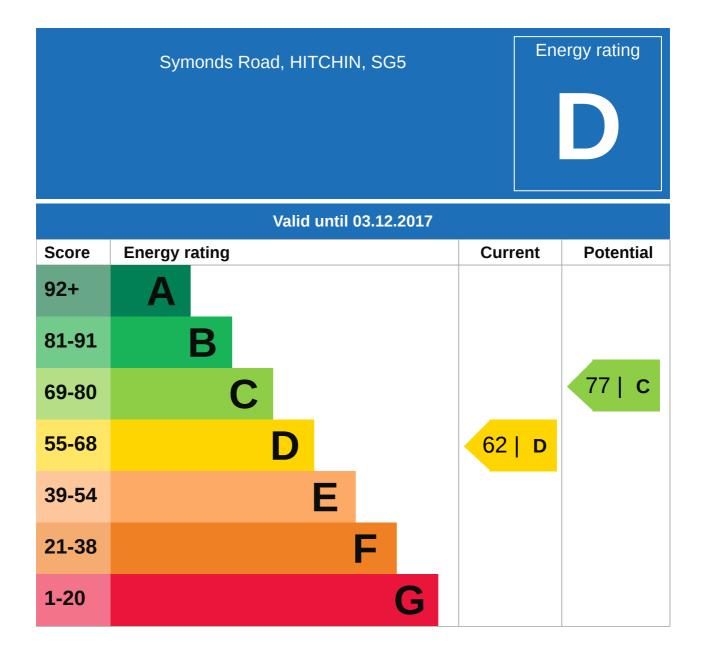

## Property EPC - Certificate

## Property EPC - Additional Data

#### **Additional EPC Data**

| Walls:                           | Wall                  |  |  |  |  |  |
|----------------------------------|-----------------------|--|--|--|--|--|
| Walls Energy:                    | Good                  |  |  |  |  |  |
| Roof:                            | Roof                  |  |  |  |  |  |
| Roof Energy:                     | Average               |  |  |  |  |  |
| Window:                          | Window                |  |  |  |  |  |
| Window Energy:                   | Average               |  |  |  |  |  |
| Main Heating:                    | Main-Heating          |  |  |  |  |  |
| Main Heating<br>Energy:          | Good                  |  |  |  |  |  |
| Main Heating<br>Controls:        | Main-Heating-Controls |  |  |  |  |  |
| Main Heating<br>Controls Energy: | Poor                  |  |  |  |  |  |
| Hot Water System:                | Hot-Water             |  |  |  |  |  |
| Hot Water Energy<br>Efficiency:  | Average               |  |  |  |  |  |
| Lighting:                        | Lighting              |  |  |  |  |  |
| Lighting Energy:                 | Poor                  |  |  |  |  |  |
| Floors:                          | Floor                 |  |  |  |  |  |
| Secondary Heating:               | Secondary-Heating     |  |  |  |  |  |
| Secondary Heating<br>Energy:     | Very poor             |  |  |  |  |  |
| Total Floor Area:                | 60 m <sup>2</sup>     |  |  |  |  |  |