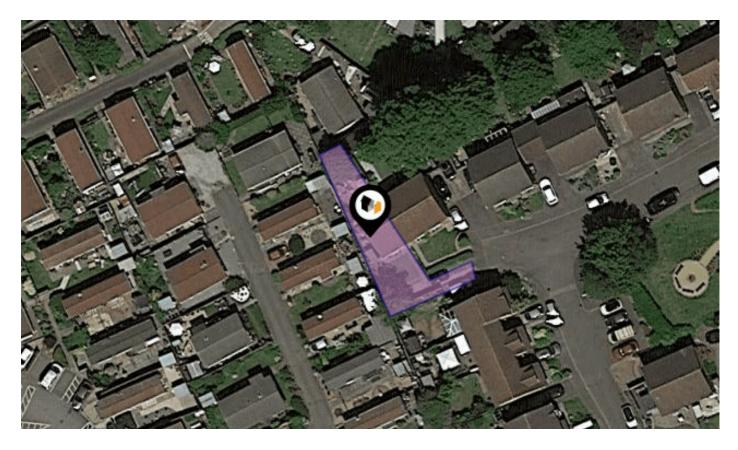

### SYMONDS ROAD, HITCHIN, SG5

## Property **Overview**

#### Property

| Туре:            | Terraced                                | Tenure: | Freehold |  |
|------------------|-----------------------------------------|---------|----------|--|
| Bedrooms:        | 3                                       |         |          |  |
| Floor Area:      | 645 ft <sup>2</sup> / 60 m <sup>2</sup> |         |          |  |
| Plot Area:       | 0.05 acres                              |         |          |  |
| Year Built :     | 1995                                    |         |          |  |
| Council Tax :    | Band C                                  |         |          |  |
| Annual Estimate: | £1,979                                  |         |          |  |
| Title Number:    | HD336108                                |         |          |  |