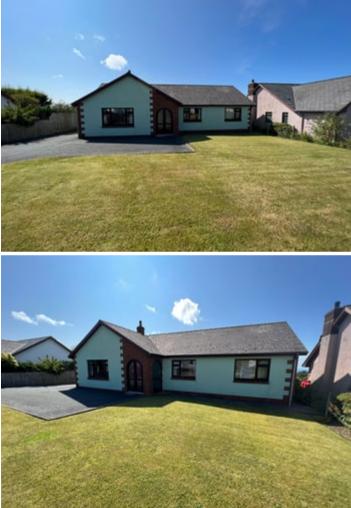

Deceptive Spacious 3 Bed Detached Bungalow with glorious sea views to rear. Located in the popular village of Nebo Near Llanon - West Wales.

# £279,000

\*\*A deceptively large 3 bed detached bungalow\*\*Glorious views over open countryside and as far as the coast at Cardigan Bay\*\*3 Double Bedrooms (1 En Suite)\*\*Detached Single Garage\*\*Tarmacadamed driveway with private parking up to 4+ vehicles\*\*Convenient village location\*\*Nearby country walks and short drive to the Cardigan Bay coastline at Llanon and Llanrhystud\*\*Oil Fired Central Heating and Double Glazing throughout\*\*Comfortable level of living accommodation\*\*