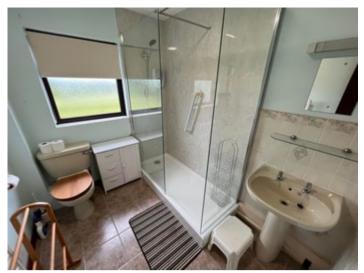

Shower Room

8' 4" x 6' 7" (2.54m x 2.01m) a recently installed walk in shower unit with Triton electric shower above, low level flush w.c. pedestal wash hand basin, tiled floors, half tiled walls, heated towel rail, frosted window to rear.