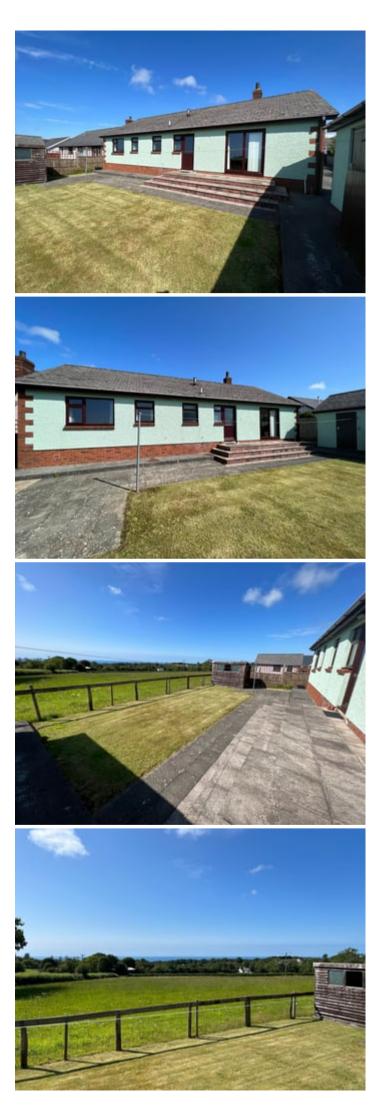

Deceptive Spacious 3 Bed Detached Bungalow with glorious sea views to rear. Located in the popular village of Nebo Near Llanon - West Wales.

# £279,000

\*\*A deceptively large 3 bed detached bungalow\*\*Glorious views over open countryside and as far as the coast at Cardigan Bay\*\*3 Double Bedrooms (1 En Suite)\*\*Detached Single Garage\*\*Tarmacadamed driveway with private parking up to 4+ vehicles\*\*Convenient village location\*\*Nearby country walks and short drive to the Cardigan Bay coastline at Llanon and Llanrhystud\*\*Oil Fired Central Heating and Double Glazing throughout\*\*Comfortable level of living accommodation\*\*

#### To the Rear

To the rear is a lovely rear garden split between a patio area laid to slabs and a level lawned area having a lovely country aspect with views over open countryside towards the sea and Cardigan Bay.

#### To The Front

To the front is a large tarmac driveway with parking for 4-5 cars. The front garden is laid to lawn with shrubs to boundary.