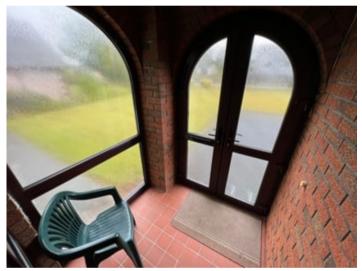

## Front Entrance Porch

5' 6" x 5' 4" (1.68m x 1.63m) with glazed double doors, glazed window to side, quarry tiled flooring.