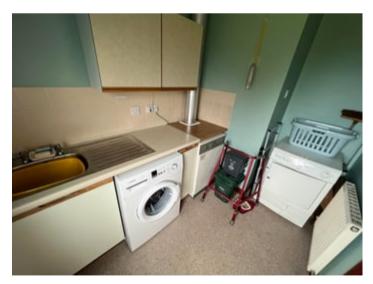

## Utility Room

6' 3" x 10' 0" (1.91m x 3.05m) with base and wall cupboard units, Worcester oil fired combi boiler, plumbing for automatic washing machine, stainless steel drainer sink, half glazed exterior door to rear garden.