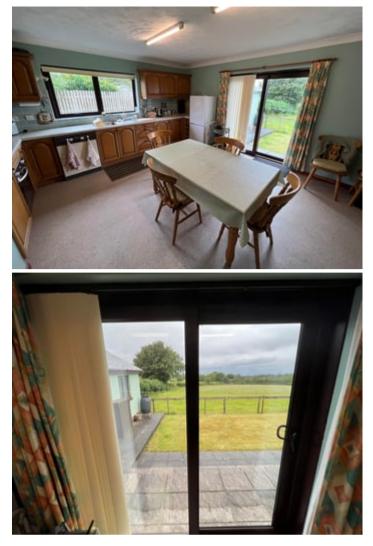

## Kitchen/Dining Room

14' 8" x 16' 5" (4.47m x 5.00m) with a range of base and wall cupboard units with Formica working surfaces above, Belling electric oven, 4 ring electric hobs above, pull out extractor hood, stainless steel single drainer sink, Hotpoint dishwasher, space for tall fridge freezer, tiled splash back, double glazed window to side, sliding patio doors to the rear with sea views.

#### To the Rear

To the rear is a lovely rear garden split between a patio area laid to slabs and a level lawned area having a lovely country aspect with views over open countryside towards the sea and Cardigan Bay.