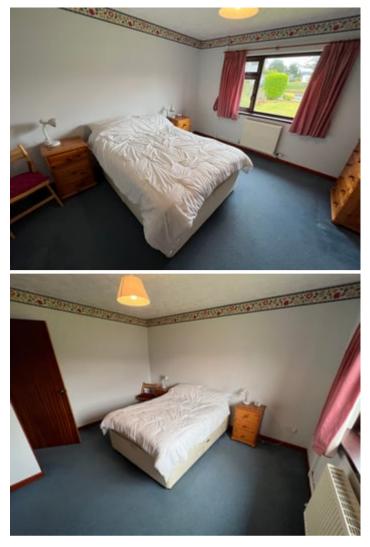

### Front Double Bedroom 1

9' 8" x 11' 0" (2.95m x 3.35m) with a double glazed window to front, central heating radiator, built in cupboard unit.

### Front Double Bedroom 2

11' 3" x 12' 9" (3.43m x 3.89m) double glazed window to front, central heating radiator, built in cupboard unit.

Rear Bedroom 3

11' 5" x 12' 8" (3.48m x 3.86m) with double glazed window to rear with sea views, central heating radiator. Door into -