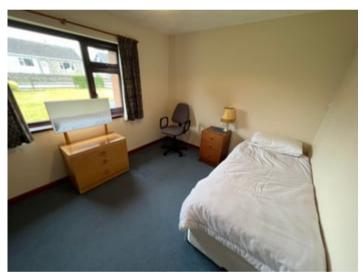

### Front Double Bedroom 1

9' 8" x 11' 0" (2.95m x 3.35m) with a double glazed window to front, central heating radiator, built in cupboard unit.

### Front Double Bedroom 2

11' 3" x 12' 9" (3.43m x 3.89m) double glazed window to front, central heating radiator, built in cupboard unit.

Rear Bedroom 3

11' 5" x 12' 8" (3.48m x 3.86m) with double glazed window to rear with sea views, central heating radiator. Door into -