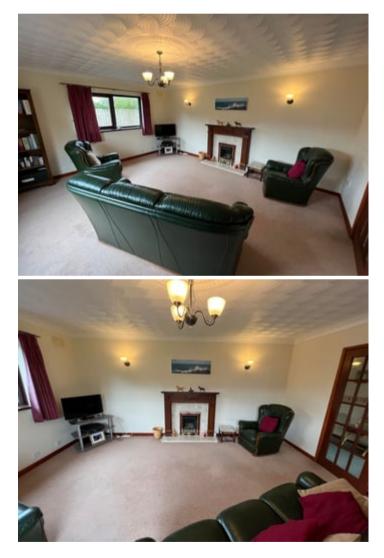

# Front Lounge

15' 0" x 16' 5" (4.57m x 5.00m) with LPG Gas fire and surround, large double glazed window to front and side, central heating radiator, wall lights.

## Kitchen/Dining Room

14' 8" x 16' 5" (4.47m x 5.00m) with a range of base and wall cupboard units with Formica working surfaces above, Belling electric oven, 4 ring electric hobs above, pull out extractor hood, stainless steel single drainer sink, Hotpoint dishwasher, space for tall fridge freezer, tiled splash back, double glazed window to side, sliding patio doors to the rear with sea views.