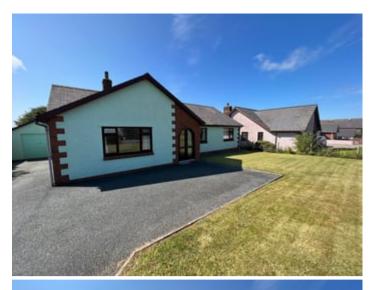

#### To The Front

To the front is a large tarmac driveway with parking for 4-5 cars. The front garden is laid to lawn with shrubs to boundary.