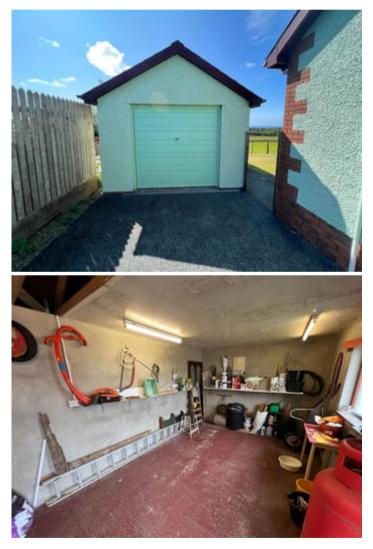

## Single Garage

10' 5" x 18' 5" (3.17m x 5.61m) of cavity wall construction under a slate roof. Up and over door, concrete flooring, power connected.