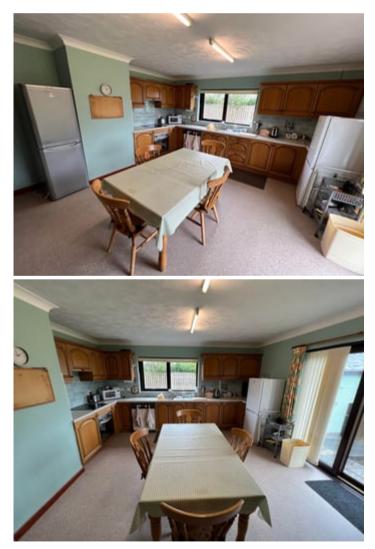

## Kitchen/Dining Room

14' 8" x 16' 5" (4.47m x 5.00m) with a range of base and wall cupboard units with Formica working surfaces above, Belling electric oven, 4 ring electric hobs above, pull out extractor hood, stainless steel single drainer sink, Hotpoint dishwasher, space for tall fridge freezer, tiled splash back, double glazed window to side, sliding patio doors to the rear with sea views.

## Utility Room

6' 3" x 10' 0" (1.91m x 3.05m) with base and wall cupboard units, Worcester oil fired combi boiler, plumbing for automatic washing machine, stainless steel drainer sink, half glazed exterior door to rear garden.