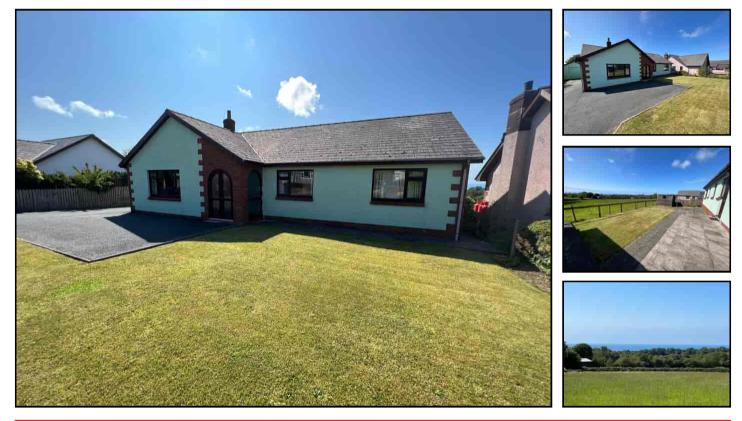

Deceptive Spacious 3 Bed Detached Bungalow with glorious sea views to rear. Located in the popular village of Nebo Near Llanon - West Wales.

# £279,000

\*\*A deceptively large 3 bed detached bungalow\*\*Glorious views over open countryside and as far as the coast at Cardigan Bay\*\*3 Double Bedrooms (1 En Suite)\*\*Detached Single Garage\*\*Tarmacadamed driveway with private parking up to 4+ vehicles\*\*Convenient village location\*\*Nearby country walks and short drive to the Cardigan Bay coastline at Llanon and Llanrhystud\*\*Oil Fired Central Heating and Double Glazing throughout\*\*Comfortable level of living accommodation\*\*

The property comprises of Front Ent Porch, Ent Hall, Front Lounge, Kitchen/Dining Room, Utility Room, Shower Room, 3 Double Bedrooms (1 En Suite), Family Bathroom.

The property is situated in the rural village of Nebo being on the fringes of Cross Inn with its village shop, public house and children's creche. The Coastal villages of Llanrhystud and Llanon are all within some 10 minutes drive offer local primary schools, villages shops and post offices, petrol stations, public houses, good public transport connections. Access to local beaches and being only a 20 minute drive the University town of Aberystwyth with its wider range of amenities.

#### To The Front

To the front is a large tarmac driveway with parking for 4-5 cars. The front garden is laid to lawn with shrubs to boundary.