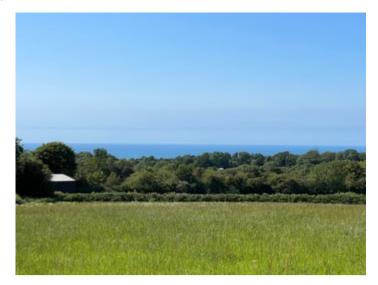

#### To the Rear

To the rear is a lovely rear garden split between a patio area laid to slabs and a level lawned area having a lovely country aspect with views over open countryside towards the sea and Cardigan Bay.