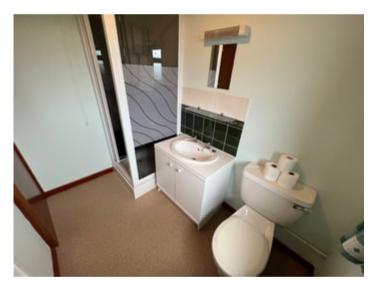

Shower Room

8' 4" x 6' 7" (2.54m x 2.01m) a recently installed walk in shower unit with Triton electric shower above, low level flush w.c. pedestal wash hand basin, tiled floors, half tiled walls, heated towel rail, frosted window to rear.

#### En Suite Shower Room

8' 4" x 5' 3" (2.54m x 1.60m) having a White suite comprising of a corner shower unit with a Triton electric shower unit over, vanity unit with inset wash hand basin, low level flush w.c. heated towel rail, frosted window to rear.