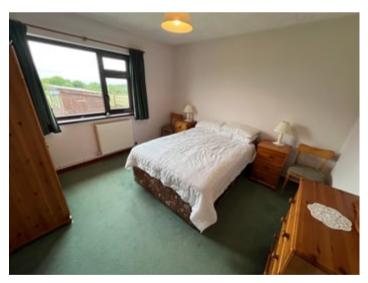

### Front Double Bedroom 1

9' 8" x 11' 0" (2.95m x 3.35m) with a double glazed window to front, central heating radiator, built in cupboard unit.

### Front Double Bedroom 2

11' 3" x 12' 9" (3.43m x 3.89m) double glazed window to front, central heating radiator, built in cupboard unit.

Rear Bedroom 3

11' 5" x 12' 8" (3.48m x 3.86m) with double glazed window to rear with sea views, central heating radiator. Door into -