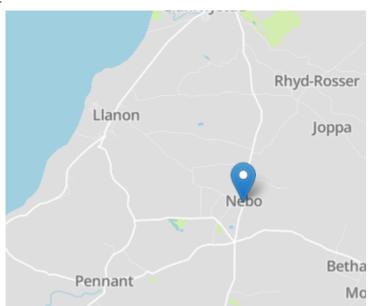

#### Directions

From Llanrhystud on the A487 proceed east on the B4337 signposted Lampeter. Continue along this road for approximately 3 miles travelling uphill past the entrance to Penrhos Park and you will enter the village of Nebo. As you enter the village and proceed over the bridge and you will notice a chapel on your right hand side, Shepherds Lodge is the 5th Bungalow on the right hand side just after the chapel along the B4337.