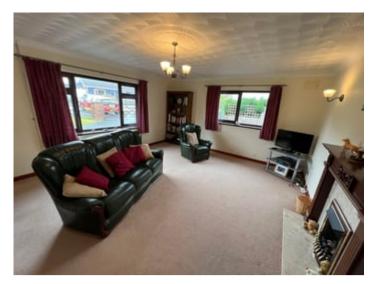

# Front Lounge

15' 0" x 16' 5" (4.57m x 5.00m) with LPG Gas fire and surround, large double glazed window to front and side, central heating radiator, wall lights.