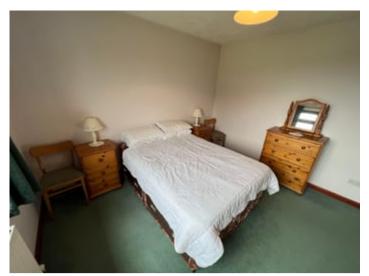

### Front Double Bedroom 1

9' 8" x 11' 0" (2.95m x 3.35m) with a double glazed window to front, central heating radiator, built in cupboard unit.

### Front Double Bedroom 2

11' 3" x 12' 9" (3.43m x 3.89m) double glazed window to front, central heating radiator, built in cupboard unit.

Rear Bedroom 3

11' 5" x 12' 8" (3.48m x 3.86m) with double glazed window to rear with sea views, central heating radiator. Door into -