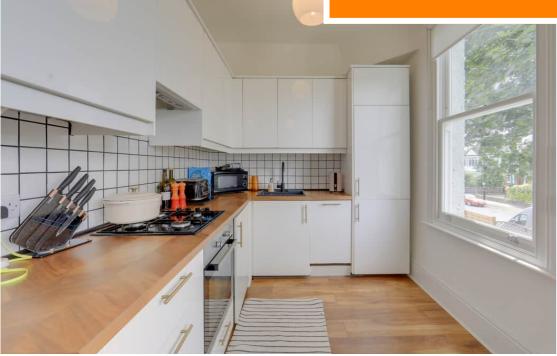

### Kitchen

#### 8'8" x 7' 10" (2.64m x 2.39m)

Double glazed sash window, pendant ceiling light, fitted kitchen units, sink with mixer tap, integrated fridge/freezer, dishwasher, washing machine, oven, gas hob and extractor hood, laminate wood flooring.