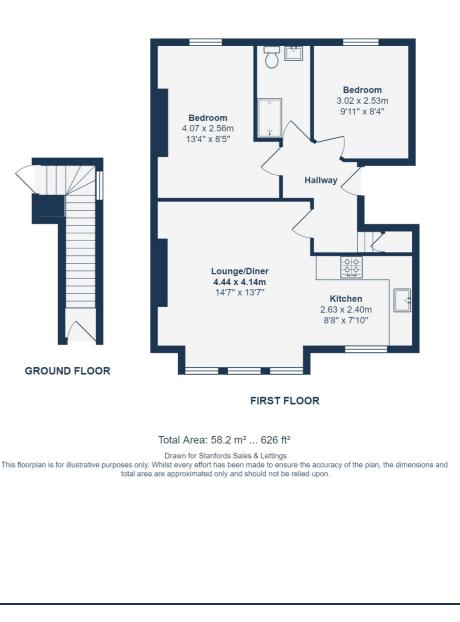

## **FIRST FLOOR**

#### Lounge/Diner

14' 7" x 13' 7" (4.45m x 4.14m) Double glazed sash windows, pendant ceiling light, fireplace, column radiators, laminate wood Shower Room flooring.

### Kitchen

#### 8'8" x 7' 10" (2.64m x 2.39m)

Double glazed sash window, pendant ceiling light, fitted kitchen units, sink with mixer tap, integrated fridge/freezer, dishwasher, washing machine, oven, gas hob and extractor hood, laminate wood flooring.

#### Bedroom

13' 4" x 8' 5" (4.06m x 2.57m) Sash window, pendant ceiling light, cast iron fireplace, radiator, fitted carpet.

#### Bedroom

9' 11" x 8' 4" (3.02m x 2.54m) Sash window, pendant ceiling light, radiator, fitted carpet.

Obscured single glazed window, walk-in shower, pedestal washbasin, WC heated towel rail.

Like what you see? Call 020 8852 0026 or email us at hithergreen@stanfordestates.london to arrange a viewing or request further information