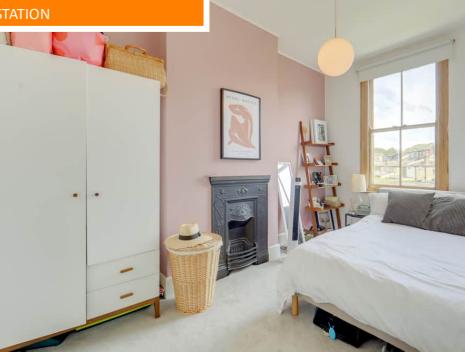

#### Bedroom

13' 4" x 8' 5" (4.06m x 2.57m) Sash window, pendant ceiling light, cast iron fireplace, radiator, fitted carpet.

#### Bedroom

9' 11" x 8' 4" (3.02m x 2.54m) Sash window, pendant ceiling light, radiator, fitted carpet.

Obscured single glazed window, walk-in shower, pedestal washbasin, WC heated towel rail.

Like what you see? Call 020 8852 0026 or email us at hithergreen@stanfordestates.london to arrange a viewing or request further information