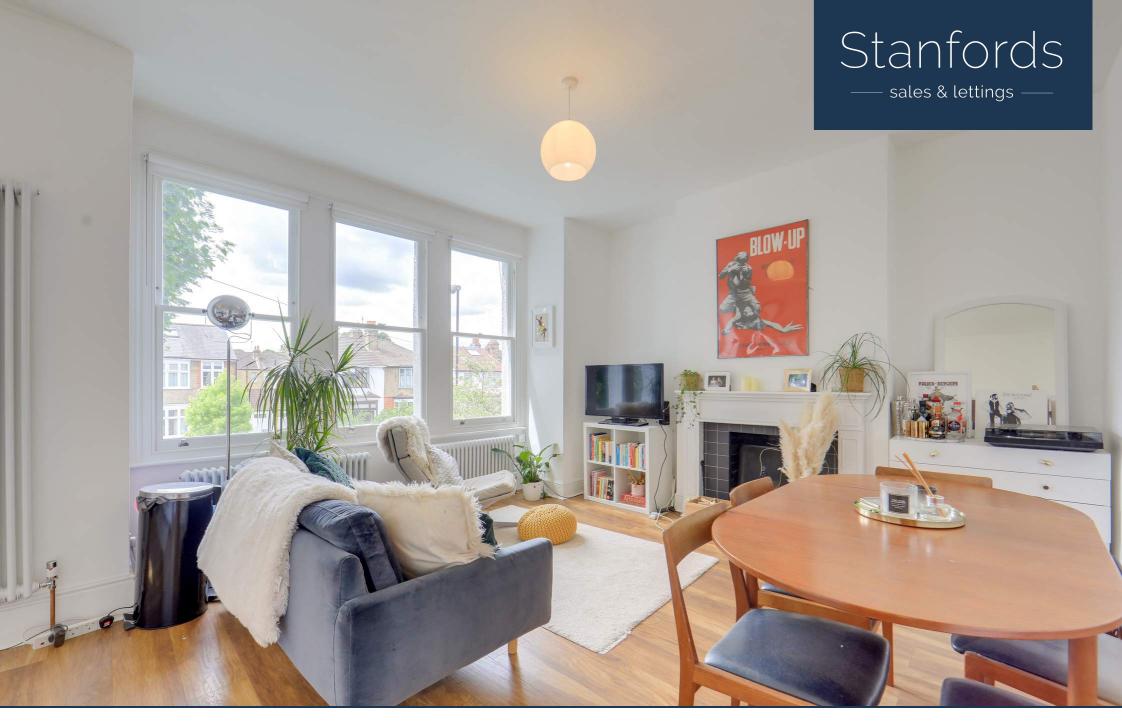

Internally the property has been newly decorated and is well presented throughout. Set on the first floor of a victorian conversion, the flat consists of a bright and airy lounge/diner that is open to a modern fitted kitchen. There are two good size bedrooms, a shower room and storage in the hallway. Further benefits include sole ownership of the front garden and a large loft space.

#### Lounge/Diner

14' 7" x 13' 7" (4.45m x 4.14m) Double glazed sash windows, pendant ceiling light, fireplace, column radiators, laminate wood Shower Room flooring.