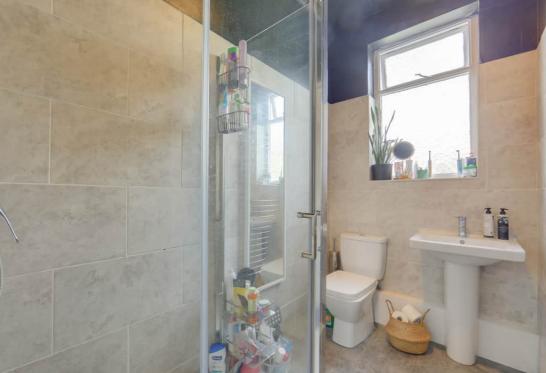

#### Bedroom

9' 11" x 8' 4" (3.02m x 2.54m) Sash window, pendant ceiling light, radiator, fitted carpet.

Obscured single glazed window, walk-in shower, pedestal washbasin, WC heated towel rail.

Like what you see? Call 020 8852 0026 or email us at hithergreen@stanfordestates.london to arrange a viewing or request further information