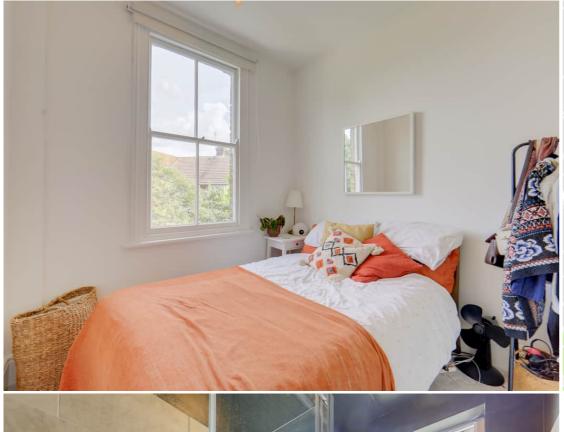

#### Bedroom

13' 4" x 8' 5" (4.06m x 2.57m) Sash window, pendant ceiling light, cast iron fireplace, radiator, fitted carpet.

#### Bedroom

9' 11" x 8' 4" (3.02m x 2.54m) Sash window, pendant ceiling light, radiator, fitted carpet.

Obscured single glazed window, walk-in shower, pedestal washbasin, WC heated towel rail.

Like what you see? Call 020 8852 0026 or email us at hithergreen@stanfordestates.london to arrange a viewing or request further information